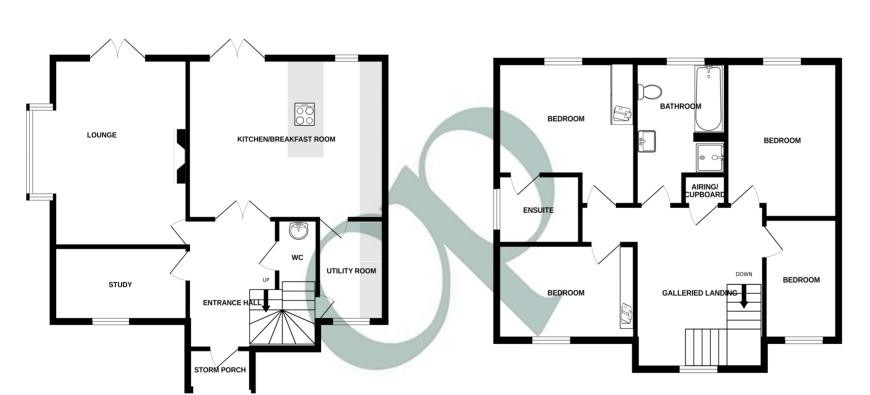

Whilst every attempt has been made to ensure the accuracy of the floorplan contained here, measurements of doors, windows, rooms and any other items are approximate and no responsibility is taken for any eror, omission or mis-statement. This plan is for illustrative purposes only and should be used as such by any prospective purchaser. The services, systems and appliances shown have not been tested and no guarantee as to their operability or efficiency can be given. Made with Metropix ©2025

#### **Ground Floor**

#### **Entrance Hall**

Entrance door to the front, dog-legged staircase rising to first floor, bespoke smart storage under stairs, radiator.

#### Cloakroom

A suite comprising of a low level WC, wash hand basin, tiling to splashbacks, radiator.

#### Lounge

16' 1" x 12' 0" plus bay (4.90m x 3.66m) Feature media fire wall, French doors opening to the rear garden with fitted blinds, double glazed leaded light bay window to the side with fitted blinds, radiator.

#### Study

12' 0" x 6' 5" (3.66m x 1.96m) Double glazed window to the front with fitted blinds, radiator.

#### Kitchen/Diner

17' 0" x 12' 2" (5.18m x 3.71m) A range of base and wall mounted units with lighting above and below, quartz work surfaces, breakfast bar with inset extra wide 75cm Miele induction hob and extractor over, eye-level WiFi Neff double oven, integrated dishwasher and fridge/freezer with frost-free freezer, 1.5 basin sink and drainer with fitted waste disposal and 4-in-1 instant boiling water tap, double glazed window and French doors to the rear, radiator.

#### Utility

8' 7" x 6' 0" (2.62m x 1.83m) Space and plumbing for washing machine and tumble dryer, gas boiler (annually serviced), under stairs cupboard, double glazed window to the front, radiator.

#### First Floor

#### Galleried Landing

Access to boarded loft, airing cupboard housing hot water tank, double glazed leaded light window to the front with fitted blinds, radiator.

## Bedroom One

12' 2" x 9' 6" plus door recess (3.71m x 2.90m) Mirror-fronted fitted wardrobes, double glazed window to the rear with fitted blinds, radiator.

## Ensuite

A suite comprising of a shower cubicle, low level WC, wash hand basin, heated towel rail, double glazed leaded light window to the side.

## Bedroom Two

11' 11" x 8' 0" (3.63m x 2.44m) Built-in wardrobes, double glazed leaded light window to the front, radiator.

## Bedroom Three

10' 10" x 9' 9" (3.30m x 2.97m) Double glazed window to the rear with fitted blinds, radiator.

## Bedroom Four

9' 8" x 6' 5" (2.95m x 1.96m) Double glazed leaded light window to the front with fitted blinds, radiator.

## Bathroom

A suite comprising of a panelled bath and separate shower cubicle, low level WC, wash hand basin, heated towel rail, double glazed window to the rear.