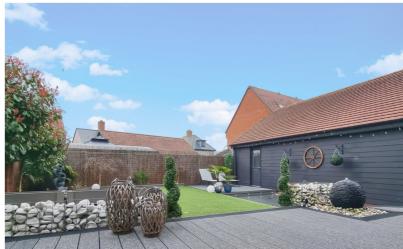

## Rear Garden

The beautifully landscaped rear garden boasts an artificial lawn, stylish composite decking with inset lighting, elegant gabion stone cages, plus a sleek porcelain patio and shingle area with a tranquil water feature. Lush shrub and flower borders enhance the space, while external electric points and ambient lighting add convenience. A secure side gate with a security lock and a door to the garage provide easy access.