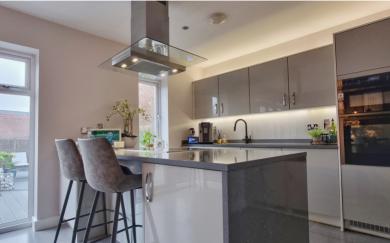

#### Kitchen/Diner

17' 0" x 12' 2" (5.18m x 3.71m) A range of base and wall mounted units with lighting above and below, quartz work surfaces, breakfast bar with inset extra wide 75cm Miele induction hob and extractor over, eye-level WiFi Neff double oven, integrated dishwasher and fridge/freezer with frost-free freezer, 1.5 basin sink and drainer with fitted waste disposal and 4-in-1 instant boiling water tap, double glazed window and French doors to the rear, radiator.