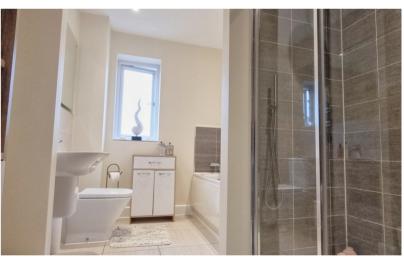

## Ensuite

A suite comprising of a shower cubicle, low level WC, wash hand basin, heated towel rail, double glazed leaded light window to the side.

## Bathroom

A suite comprising of a panelled bath and separate shower cubicle, low level WC, wash hand basin, heated towel rail, double glazed window to the rear.