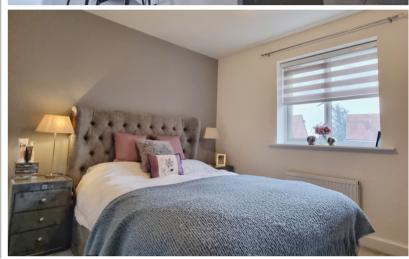

## Bedroom One

12' 2" x 9' 6" plus door recess (3.71m x 2.90m) Mirror-fronted fitted wardrobes, double glazed window to the rear with fitted blinds, radiator.

## Bedroom Two

11' 11" x 8' 0" (3.63m x 2.44m) Built-in wardrobes, double glazed leaded light window to the front, radiator.

## Bedroom Three

10' 10" x 9' 9" (3.30m x 2.97m) Double glazed window to the rear with fitted blinds, radiator.

## Bedroom Four

9' 8" x 6' 5" (2.95m x 1.96m) Double glazed leaded light window to the front with fitted blinds, radiator.