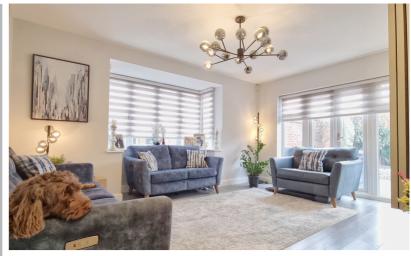

#### Lounge

16' 1" x 12' 0" plus bay (4.90m x 3.66m) Feature media fire wall, French doors opening to the rear garden with fitted blinds, double glazed leaded light bay window to the side with fitted blinds, radiator.