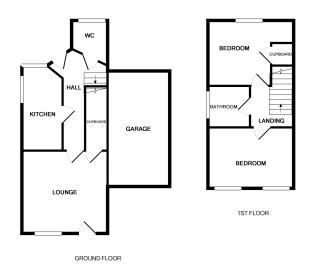

### **Entrance Hall**

With radiator, tiled floor & stairs leading to first floor

### **Downstairs Cloakroom**

#### Kitchen

3.76m x 1.80m (12' 4" x 5' 11")

# Lounge

4.25m x 3.80m (13' 11" x 12' 6")

### First floor landing

### Bedroom 1

2.90m x 3.80m (9' 6" x 12' 6")

# Bedroom 2

3.80m x 2.50m (12' 6" x 8' 2")

# **Bathroom**

# Garage

5.60m x 3.10m (18' 4" x 10' 2")

Whilst every attempt has been made to ensure the accuracy of the foor plan contained here, measurements of doors, windows, norms and any other items are approximate and no responsibility is taken for any error, omission, or mas-statement. This plan is for illustrative purposes only and should be used as such by any prospective purchaser. The services, systems and appliances shown have not been tested and no guarantee as to their operability or efficiency; can be given.