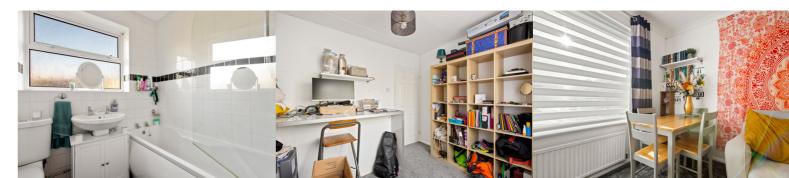

# **Bathroom**

9' 6" x 8' 7" (2.90m x 2.62m)

#### **Bedroom**

12' 7" x 9' 7" (3.84m x 2.92m)

## **Bedroom**

9' 6" x 8' 7" (2.90m x 2.62m)