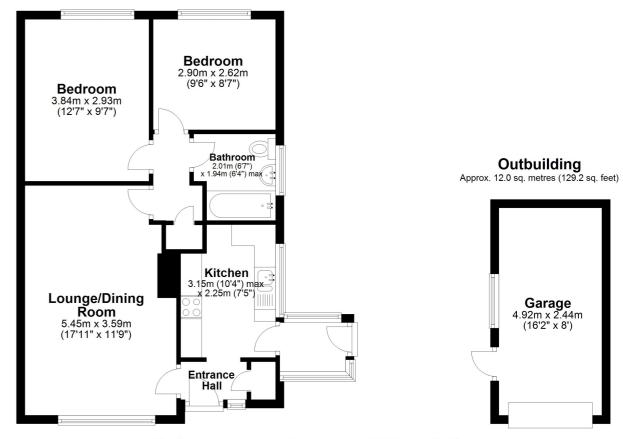

# 15 Fernfield

HAWKINGE, Folkestone CT18 7EB

## £300,000 FREEHOLD

DRAFT DETAILS.....FOR SALE WITH BURNAP + ABEL....Burnap and Abel are delighted to introduce this two bedroom semi-detached bungalow located in the sought after location of Fernfield in Hawkinge. This property is in our opinion god condition and comprises of a large lounge/dining room, Kitchen, two double bedrooms and a family bathroom. Additional benefits include garage and off road parking, large rear garden, gas central heating and double glazing. This property is being sold with NO ONWARD CHAIN and for your chance to view call SOLE agent Burnap and Abel now on 01303 258590.

# Lounge/Dining Room

17' 11" x 11' 9" (5.46m x 3.58m)

# Kitchen

10' 4" x 7' 5" (3.15m x 2.26m)

#### **Bedroom**

12' 7" x 9' 7" (3.84m x 2.92m)

## **Bedroom**

9' 6" x 8' 7" (2.90m x 2.62m)

# **Bathroom**

9' 6" x 8' 7" (2.90m x 2.62m)

# Garage

16' 2" x 8' 0" (4.93m x 2.44m)

### Ground Floor

Approx. 60.5 sq. metres (651.5 sq. feet)

Total area: approx. 72.5 sq. metres (780.7 sq. feet)

Whilst every attempt has been made to ensure the accuracy of the floor plan contained here, measurements of doors, windows, rooms and any other items are approximate and no responsibility is taken for any error, omission or mis-statement. This plan is for illustrative purposes only and should be used as such by any prospective purchaser.