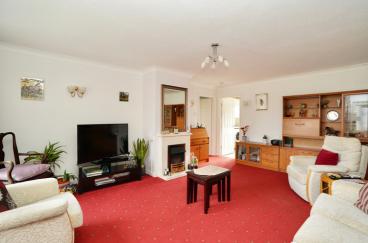

#### Sitting Room

to

tall PVCu double glazed window to the front aspect, two Dimplex electric night storage heaters, There is a gate at the bottom of the garden feature fireplace with electric fire, coved ceiling, TV point, wall light points