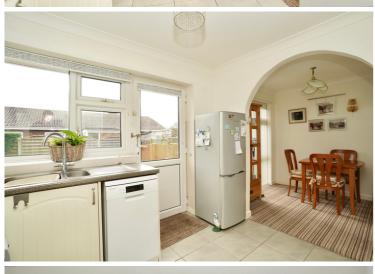

#### Kitchen

surfaces with tiled splash backs, stainless steel one space and a half bowl sink unit, electric cooker point, plumbing for washing machine and slimline dishwasher, space for fridge freezer, coved ceiling, PVCu double glazed window to the rear aspect, tiled floor, part glazed door to the rear garden, archway through to Dining Area

### **Dining Area**

tall PVCu double glazed window to the rear aspect, Dimplex electric night storage heater, coved ceiling