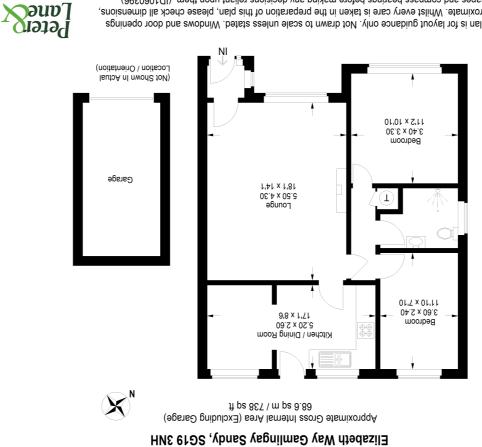

shapes and compass bearings before making any decisions reliant upon them. (ID1060396) Housepix Ltd This plan is for layout guidance only. Not drawn to scale unless stated. Windows and door openings are approximate. Whilst every care is taken in the preparation of this plan, please check all dimensions,

#### Accommodation PVCu door to

#### **Entrance Hall**

frosted PVCu double glazed windows, glazed door shrub borders and a path leading to the front door

#### Sitting Room

to

tall PVCu double glazed window to the front aspect, two Dimplex electric night storage heaters, There is a gate at the bottom of the garden feature fireplace with electric fire, coved ceiling, TV point, wall light points

#### Kitchen

surfaces with tiled splash backs, stainless steel one space and a half bowl sink unit, electric cooker point, plumbing for washing machine and slimline dishwasher, space for fridge freezer, coved ceiling, PVCu double glazed window to the rear aspect, tiled floor, part glazed door to the rear garden, archway through to Dining Area

### **Dining Area**

tall PVCu double glazed window to the rear aspect, Dimplex electric night storage heater, coved ceiling

### Inner Hall

loft access, airing cupboard with hot water cylinder

### Bedroom One PVCu double glazed window to the front aspect, Dimplex electric night storage heater

### **Rear Garden**

laid to gravel and paving with flower and shrub borders, timber garden shed, outside tap and light. providing pedestrian access to the Garage and parking area

### **Garage & Parking**

base and eye level cupboards, drawer units, work a single Garage en-bloc and an allocated parking