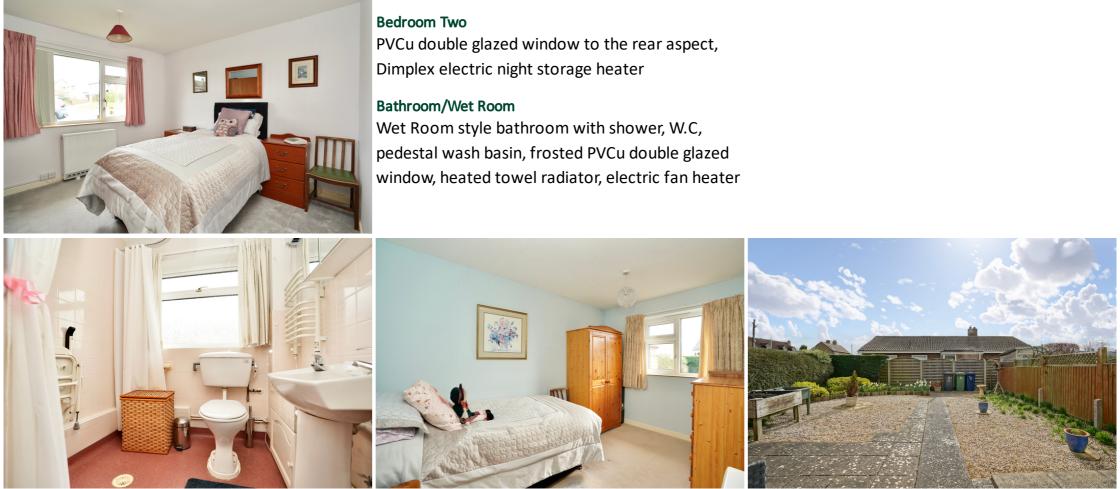

### Bedroom One PVCu double glazed window to the front aspect, Dimplex electric night storage heater

### **Rear Garden**

laid to gravel and paving with flower and shrub borders, timber garden shed, outside tap and light. providing pedestrian access to the Garage and parking area