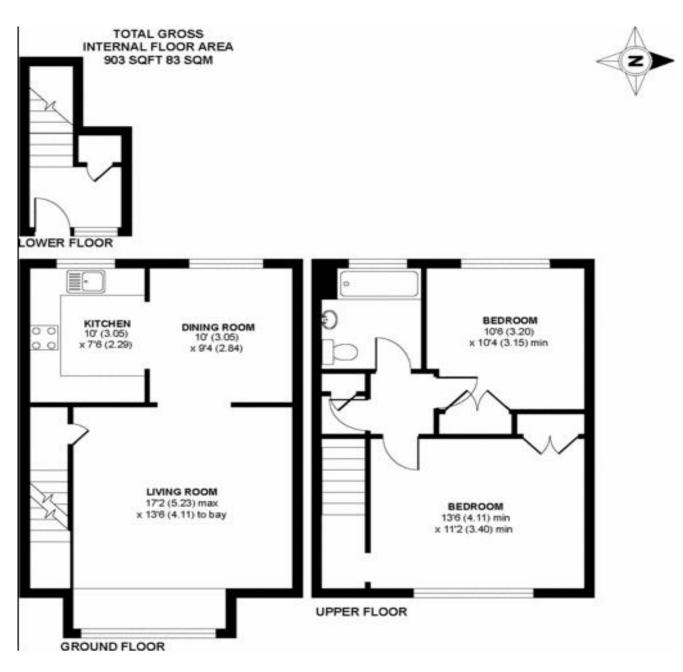

## **PRICE £ 1,750 PCM**

TUDORS of East Molesey are pleased to offer for let this two double bedroom split level maisonette at the end of a prime quiet cul-de-sac in the highly regarded 'Hurst Park' development. Located close to primary schools, a large Tesco supermarket, Hurst swimming pool, Pavilion sports centre, the River Thames and recreational grounds. There is also bus routes into East Molesey, Hampton Court (with its Palace, restaurants and station – Ideal for commuter, zone 6) and Kingston (with comprehensive shopping). The accommodation comprises of; a private entrance hallway, a good sized living room, a dining room opening onto a kitchen with built in units/cupboards. Stairs lead to two double bedrooms and a modern bathroom with matching suite. Other benefits include; Double-glazing & gas central heating. (EPC Rating: D) Viewings highly recommended via Tudor & Co. 0208 224 4020.