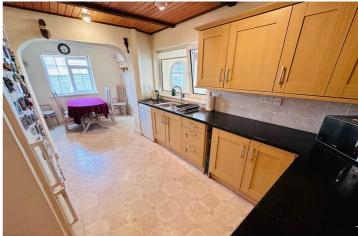

#### Saltpans Road | St Sampson |

This light and spacious detached bungalow is presented to the market in move-in condition and benefits from being located in a quiet road with The Bridge, Oatlands and Delancey Park all within walking distance. This family home offers potential to extend and also provides a perfect opportunity for those looking to downsize. Accommodation comprises lounge, kitchen/diner, conservatory, three bedrooms, utility room, bathroom and WC. The rear enclosed garden is predominately laid to lawn with a gravelled area and also benefits from a small greenhouse, workshop and two wooden sheds. The front driveway provides parking for a number of vehicles.

### SPECIFICATIONS

**Entrance Hall** 5.42m x 4.84m (17' 9" x 15' 11")

Lounge 5.00m x 3.93m (16' 5" x 12' 11")

**Kitchen/Diner** 3.79m x 3.00m (12' 5" x 9' 10")

**Conservatory** 3.96m x 3.56m (13' 0" x 11' 8")