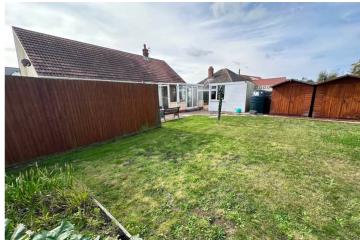

#### Garden

The rear enclosed garden is predominately laid to lawn with a graveled area and also benefits from a small greenhouse, workshop and two wooden sheds.