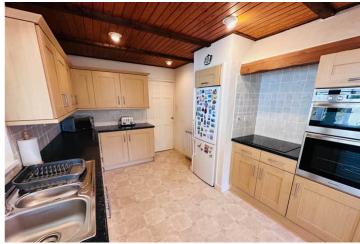

#### Saltpans Road | St Sampson |

This light and spacious detached bungalow is presented to the market in move-in condition and benefits from being located in a quiet road with The Bridge, Oatlands and Delancey Park all within walking distance. This family home offers potential to extend and also provides a perfect opportunity for those looking to downsize. Accommodation comprises lounge, kitchen/diner, conservatory, three bedrooms, utility room, bathroom and WC. The rear enclosed garden is predominately laid to lawn with a gravelled area and also benefits from a small greenhouse, workshop and two wooden sheds. The front driveway provides parking for a number of vehicles.

### SPECIFICATIONS

**Entrance Hall** 5.42m x 4.84m (17' 9" x 15' 11")

Lounge 5.00m x 3.93m (16' 5" x 12' 11")

**Kitchen/Diner** 3.79m x 3.00m (12' 5" x 9' 10")

**Conservatory** 3.96m x 3.56m (13' 0" x 11' 8")

#### **APPLIANCES INCLUDED**

- Bosch freestanding fridge/freezer
- Hotpoint freestanding dishwasher
- Rangemaster double oven
- Rangemaster hob
- Hotpoint Aquarius washing machine