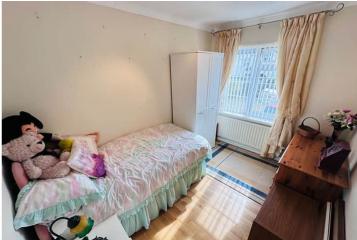

## PHOTOS

Bedroom 1 3.63m x 3.31m (11' 11" x 10' 10")

Bedroom 2 3.62m x 2.75m (11' 11" x 9' 0")

Bedroom 3 3.30m x 2.40m (10' 10" x 7' 10")

**Utility Room** 1.15m x 1.15m (3' 9" x 3' 9")

Bathroom 2.58m x 2.18m (8' 6" x 7' 2")