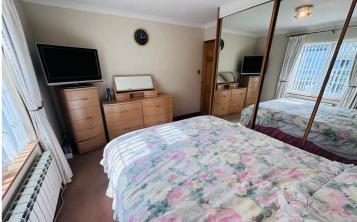

## рнотоѕ

K

Bedroom 1 3.63m x 3.31m (11' 11" x 10' 10")

Bedroom 2 3.62m x 2.75m (11' 11" x 9' 0")

Bedroom 3 3.30m x 2.40m (10' 10" x 7' 10")

**Utility Room** 1.15m x 1.15m (3' 9" x 3' 9")

Bathroom 2.58m x 2.18m (8' 6" x 7' 2")