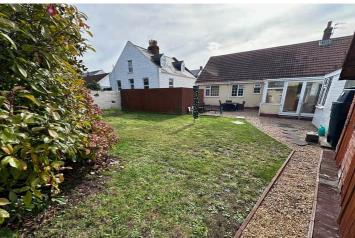

#### Garden

The rear enclosed garden is predominately laid to lawn with a graveled area and also benefits from a small greenhouse, workshop and two wooden sheds.

#### Parking

The front driveway provides parking for a number of vehicles.