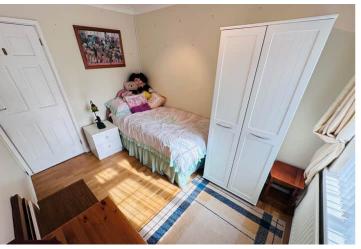

## PHOTOS

Bedroom 1 3.63m x 3.31m (11' 11" x 10' 10")

Bedroom 2 3.62m x 2.75m (11' 11" x 9' 0")

Bedroom 3 3.30m x 2.40m (10' 10" x 7' 10")

**Utility Room** 1.15m x 1.15m (3' 9" x 3' 9")

Bathroom 2.58m x 2.18m (8' 6" x 7' 2")