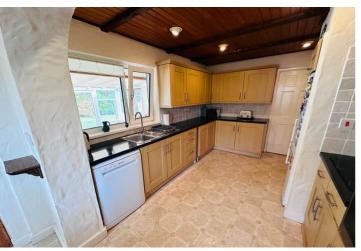

#### Saltpans Road | St Sampson |

This light and spacious detached bungalow is presented to the market in move-in condition and benefits from being located in a quiet road with The Bridge, Oatlands and Delancey Park all within walking distance. This family home offers potential to extend and also provides a perfect opportunity for those looking to downsize. Accommodation comprises lounge, kitchen/diner, conservatory, three bedrooms, utility room, bathroom and WC. The rear enclosed garden is predominately laid to lawn with a gravelled area and also benefits from a small greenhouse, workshop and two wooden sheds. The front driveway provides parking for a number of vehicles.

### SPECIFICATIONS

**Entrance Hall** 5.42m x 4.84m (17' 9" x 15' 11")

Lounge 5.00m x 3.93m (16' 5" x 12' 11")

**Kitchen/Diner** 3.79m x 3.00m (12' 5" x 9' 10")

**Conservatory** 3.96m x 3.56m (13' 0" x 11' 8")