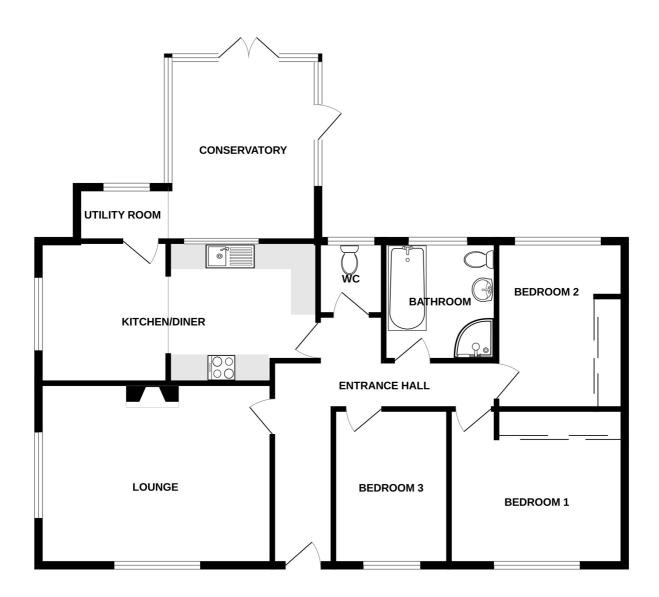

### SPECIFICATIONS

**Entrance Hall** 5.42m x 4.84m (17' 9" x 15' 11")

Lounge 5.00m x 3.93m (16' 5" x 12' 11")

**Kitchen/Diner** 3.79m x 3.00m (12' 5" x 9' 10")

**Conservatory** 3.96m x 3.56m (13' 0" x 11' 8")

Bedroom 1 3.63m x 3.31m (11' 11" x 10' 10")

Bedroom 2 3.62m x 2.75m (11' 11" x 9' 0")

Bedroom 3 3.30m x 2.40m (10' 10" x 7' 10")

**Utility Room** 1.15m x 1.15m (3' 9" x 3' 9")

Bathroom 2.58m x 2.18m (8' 6" x 7' 2")

**WC** 1.62m x 0.89m (5' 4" x 2' 11")

### **GROUND FLOOR**

LYNTON

Whilst every attempt has been made to ensure the accuracy of the floorplan contained here, measurements of doors, wholes, scones and any other items are approximate and non responsibility is taken for any error, omission or mis-statement. This plan is for illustrative purposes only and should be used as such by any prospective purchaser. The services, systems and appliances shown have not been tested and no guarantee as to their operability or efficiency can be given. Made with Netropic 50223