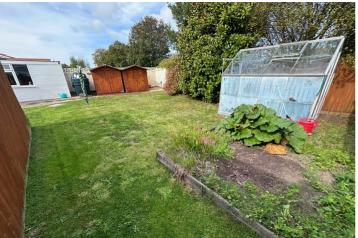

#### Garden

The rear enclosed garden is predominately laid to lawn with a graveled area and also benefits from a small greenhouse, workshop and two wooden sheds.