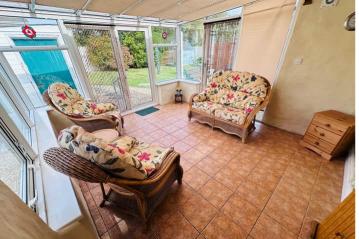

## PHOTOS

### SPECIFICATIONS

**Entrance Hall** 5.42m x 4.84m (17' 9" x 15' 11")

Lounge 5.00m x 3.93m (16' 5" x 12' 11")

**Kitchen/Diner** 3.79m x 3.00m (12' 5" x 9' 10")

**Conservatory** 3.96m x 3.56m (13' 0" x 11' 8")