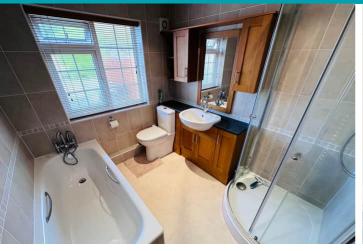

Bedroom 1 3.63m x 3.31m (11' 11" x 10' 10")

Bedroom 2 3.62m x 2.75m (11' 11" x 9' 0")

Bedroom 3 3.30m x 2.40m (10' 10" x 7' 10")

**Utility Room** 1.15m x 1.15m (3' 9" x 3' 9")

Bathroom 2.58m x 2.18m (8' 6" x 7' 2")

**WC** 1.62m x 0.89m (5' 4" x 2' 11")