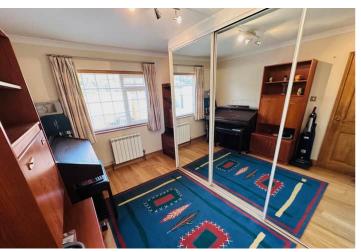

Bedroom 1 3.63m x 3.31m (11' 11" x 10' 10")

Bedroom 2 3.62m x 2.75m (11' 11" x 9' 0")

Bedroom 3 3.30m x 2.40m (10' 10" x 7' 10")

**Utility Room** 1.15m x 1.15m (3' 9" x 3' 9")

Bathroom 2.58m x 2.18m (8' 6" x 7' 2")