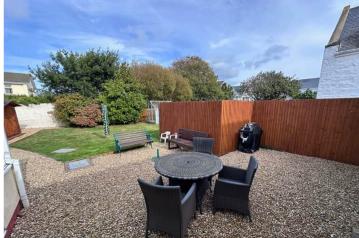

#### Garden

The rear enclosed garden is predominately laid to lawn with a graveled area and also benefits from a small greenhouse, workshop and two wooden sheds.