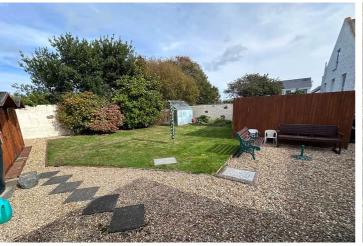

#### Garden

The rear enclosed garden is predominately laid to lawn with a graveled area and also benefits from a small greenhouse, workshop and two wooden sheds.