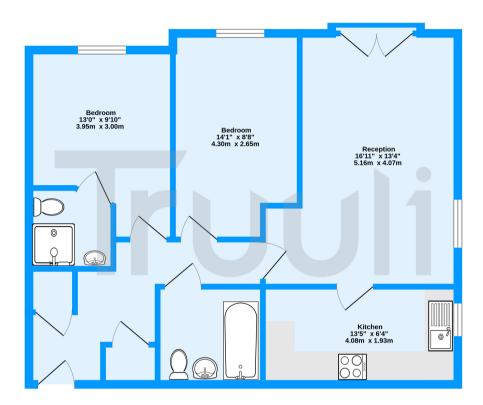

## Old School Place, Croydon, Surrey, CR0 4GB

£290,000 Leasehold

Spacious 2-Bedroom, 2-Bathroom Apartment on Old School Place, CR0 - A Fantastic Opportunity for Personalisation!

Second Floor 698 sq.ft. (64.9 sq.m.) approx.

Old School Place, Croydon, CR0
TOTAL FLOOR AREA: 698 sq.ft. (64.9 sq.m.) approx.
Measurements are approximate. Not to scale. Illustrative purposes only Made with Metropix ©2024