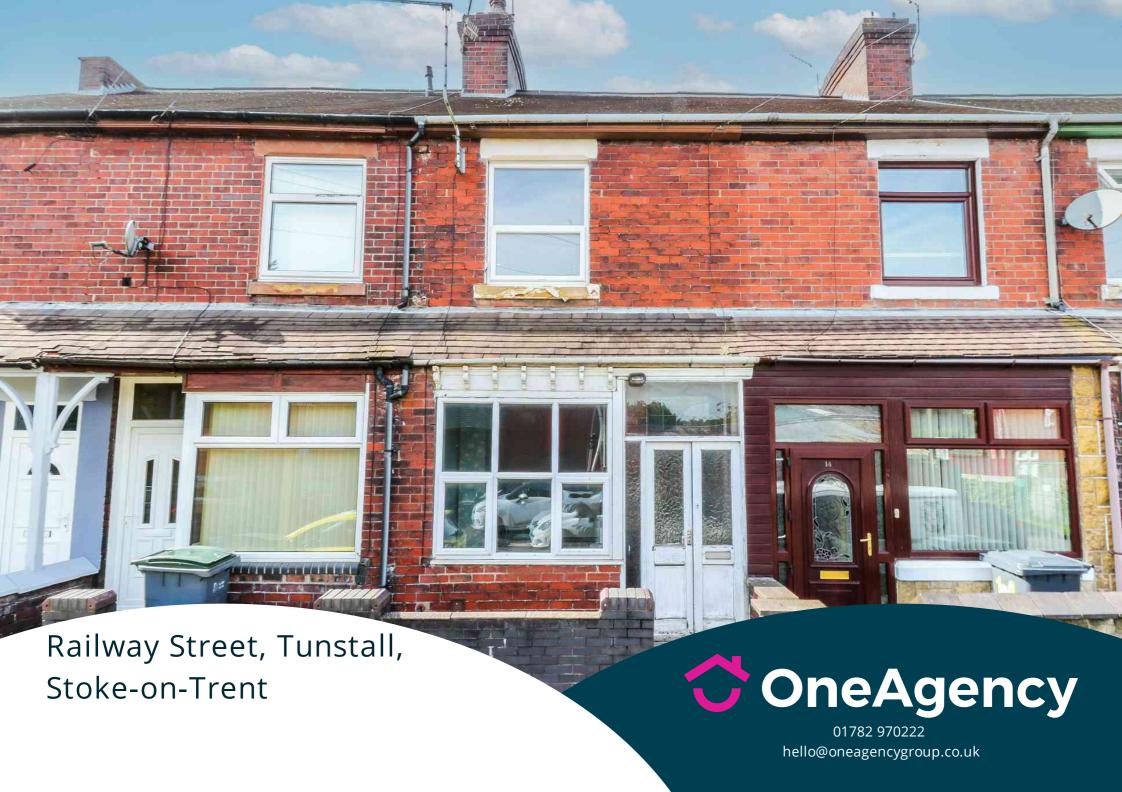

**♂**OneAgenc

# £50,000

A two bedroom mid terraced house in need of full modernisation in Tunstall. The property is located walking distance from the town centre, close to amenities and commuter links such as A50, A500 & M6. An ideal property for someone looking for a project. The property would be an ideal investment opportunity. Viewing is advised. No Chain!





# **Ground Floor**

# Reception Room One

 $3.95m \times 3.38m (13' 0" \times 11' 1")$  A double glazed window and radiator.

# Reception Room Two

 $3.64m \times 3.39m (11' 11" \times 11' 1")$  A double glazed window and radiator.

### Kitchen

3.36m x 1.80m (11' 0" x 5' 11") A range of wall and base units, stainles steel sink basin, double glaze window, radiator and flooring.

### Bathroom

 $1.98m \times 1.76m$  (6' 6"