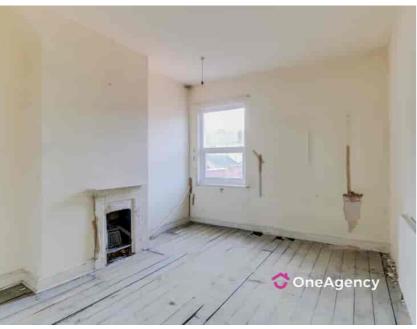

### Bedroom One

 $3.64m \times 3.40m (11' 11" \times 11' 2")$  A double glazed window and radiator.

## **Bedroom Two**

 $3.31m \times 3.03m (10' 10" \times 9' 11")$  A double glazed window and radiator.