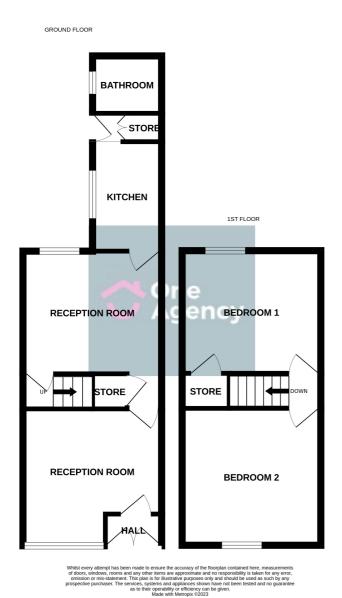

# **Ground Floor**

# Reception Room One

 $3.95m \times 3.38m (13' 0" \times 11' 1")$  A double glazed window and radiator.

# Reception Room Two

 $3.64m \times 3.39m (11' 11" \times 11' 1")$  A double glazed window and radiator.

### Kitchen

3.36m x 1.80m (11' 0" x 5' 11") A range of wall and base units, stainles steel sink basin, double glaze window, radiator and flooring.

### Bathroom

 $1.98m \times 1.76m$  (6' 6" x 5' 9") A bath, pedestal hand wash basin, low level W/C, radiator and double glazed window.

# First Floor

### Bedroom One

 $3.64m \times 3.40m (11' 11" \times 11' 2")$  A double glazed window and radiator.

## **Bedroom Two**

 $3.31m \times 3.03m (10' 10" \times 9' 11")$  A double glazed window and radiator.