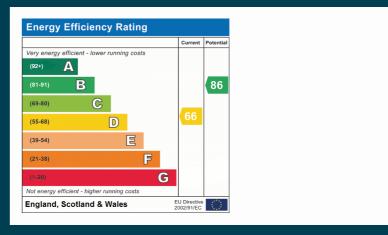

# **Agents Notes**

The council tax band is A. The local authority is Stoke-on-Trent.

We have mining information available relating to a disused mine shaft which states the below

Having made due allowances for the likely error in positioning of the shaft and having considered the potential area of ground loss in the unlikely event of a collapse, we are of the opinion that the shaft does not constitute a threat to the to the stability of the property. Accordingly we do not consider there is any technical reason for the presence of the shaft to affect the value or security of the property.