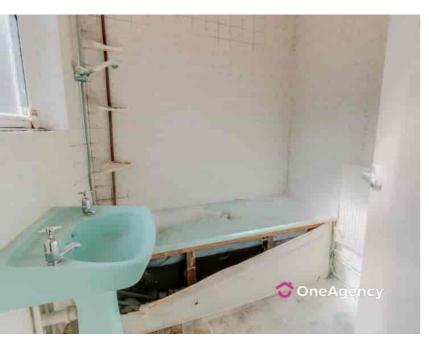

### Bathroom

 $1.98m \times 1.76m$  (6' 6" x 5' 9") A bath, pedestal hand wash basin, low level W/C, radiator and double glazed window.