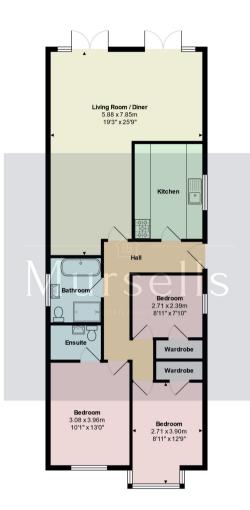

## FLOORPLAN & EPC

Mursells

Total Area: 96.5  $m^2 \hdots 1039 \mbox{ ft}^2$  All measurements are approximate and for display purposes only

Mursells Estate Agents 8a, High Street, Lychett Matravers, BH16 6BQ 01202 018811 info@mursells.co.uk