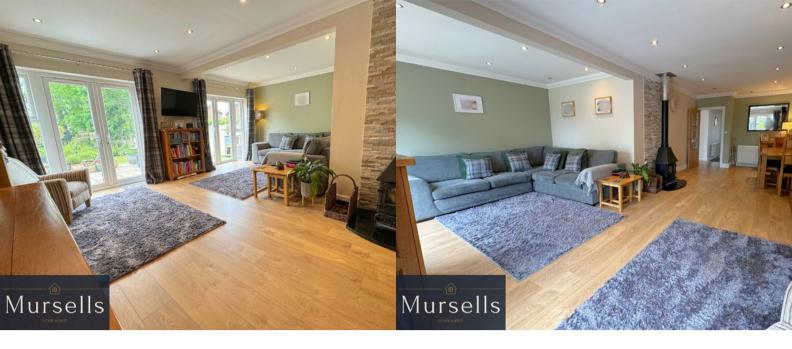

This delightful three-bedroom detached bungalow offers the perfect blend of comfort and charm. Boasting a spacious south-facing rear garden, this property provides a serene outdoor space with a picturesque stream flowing through, ideal for those who appreciate al-fresco living and nature.

Upon entering, you are welcomed into a beautifully extended living space that seamlessly combines modern convenience with cosy charm. The inviting lounge area, features a charming log burner that promises warmth and comfort during the cooler months and there is ample space for dining table and chairs. Boasting two sets of double French doors leading into the garden make this a wonderful room filled with natural light creating an airy and open atmosphere throughout.