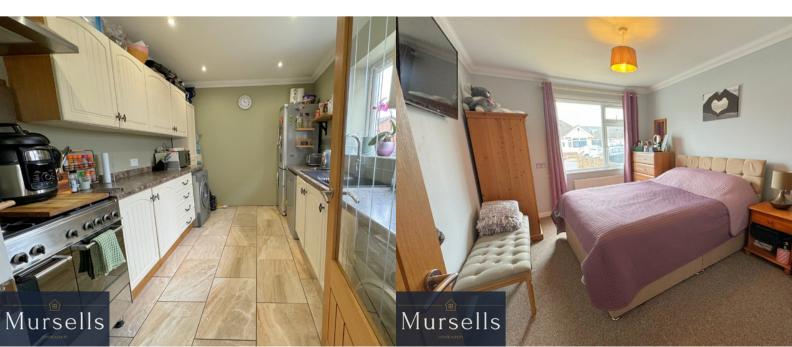

The kitchen has a wide range of modern cream 'shaker' style base and wall units with spaces for all appliances including range style oven.

The well-proportioned bedrooms, two with fitted wardrobes, provide ample space for family living or guest accommodation, while the versatile layout of the bungalow allows for various living arrangements to suit your needs. The master bedroom benefits from a modern fully tiled en-suite shower room and the family bathroom is fitted with modern white suite including bath and shower.