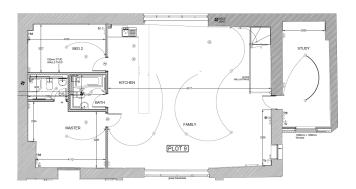

# £435,000 Leasehold

- Approx 1,350 sqft
- Allocated Parking
- Original Character Features
- Contemporary Apartment
- Original Exposed Beams
- Village Location
- Vaulted Ceilings
- 2 Bedrooms
- Study

An amazing 2 bedroom apartment with a study/3rd bedroom in the beautiful village of Deanshanger. This apartment is just 1 of 4 apartments situated on this executive development. Plot 9 is a top floor apartment with many original features including exposed oak beams mixed with a modern contemporary finish. Plot 9 has its own entrance which leads up into a large open plan living area, kitchen, 2 bedrooms with master including an en-suite, large study/bedroom 3 and a family bathroom. This apartment is an ideal bolt hole or as a first time purchase. This apartment comes with ample parking for 2 cars and is a short stroll to local amenities including shops, the village pub and countryside walks.

## Lounge/Kitchen/Diner

31' 2" x 26' 7" (9.50m x 8.10m)

### **Bedroom 1**

13' 4" x 10' 8" (4.06m x 3.25m)

### **Bedroom 2**

14' 9" x 9' 3" (4.50m x 2.82m)