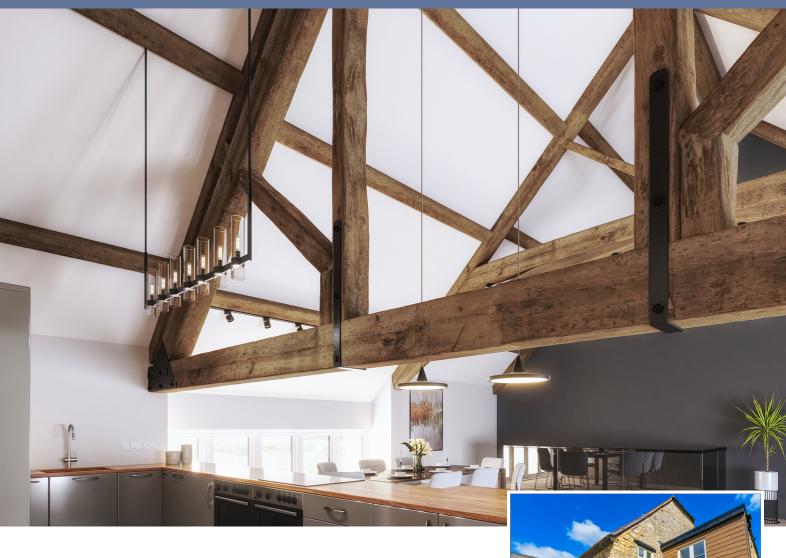

# £435,000 Leasehold

- Approx 1,350 sqft
- Allocated Parking
- Original Character Features
- Contemporary Apartment
- Original Exposed Beams
- Village Location
- Vaulted Ceilings
- 2 Bedrooms
- Study

An amazing 2 bedroom apartment with a study/3rd bedroom in the beautiful village of Deanshanger. This apartment is just 1 of 4 apartments situated on this executive development. Plot 9 is a top floor apartment with many original features including exposed oak beams mixed with a modern contemporary finish. Plot 9 has its own entrance which leads up into a large open plan living area, kitchen, 2 bedrooms with master including an en-suite, large study/bedroom 3 and a family bathroom. This apartment is an ideal bolt hole or as a first time purchase. This apartment comes with ample parking for 2 cars and is a short stroll to local amenities including shops, the village pub and countryside walks.

## Lounge/Kitchen/Diner

31' 2" x 26' 7" (9.50m x 8.10m)