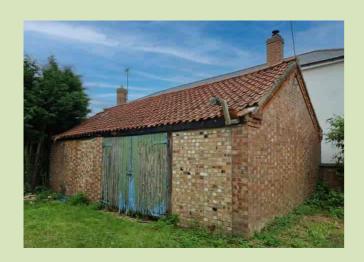

#### **DESCRIPTION**

A detached barn in a village location with potential for a variety of uses or conversion to residential (subject to planning permission and building regulations).

The property is built of brick walls under a pantile roof measuring approximately 22ft (6.7m)x 16.5ft (5m). The plot measures approximately 48ft (14.63m) in length x 32 ft (9.75m).