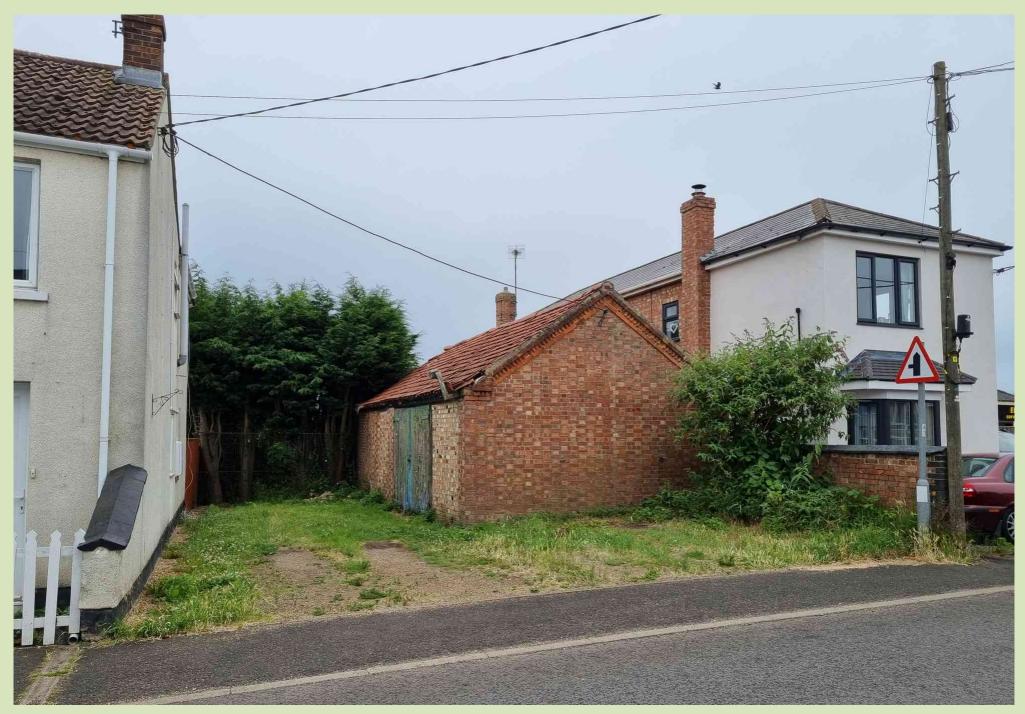

#### **DESCRIPTION**

A detached barn in a village location with potential for a variety of uses or conversion to residential (subject to planning permission and building regulations).

The property is built of brick walls under a pantile roof measuring approximately 22ft (6.7m)x 16.5ft (5m). The plot measures approximately 48ft (14.63m) in length x 32 ft (9.75m).

### SITUATION

The village of Emneth is located approximately 2 miles from Wisbech, 12 miles from King's Lynn and 10 miles from Downham Market. Village amenities include Church of St Edmunds, Primary School, public house, convenience store, post office, hairdresser and Community Hall hosting a wide variety of village activities. The nearby towns of Wisbech, Downham Market and King's Lynn offer a variety of shops, weekly markets, supermarkets, places to eat and further education colleges. Downham Market and King's Lynn offer direct Mainline services to London Kings Cross and Cambridge. Downham Market to Cambridge journey times by rail 35 minutes and March for the East Coast Mainline services to Peterborough.

#### **DIRECTIONS**

From King's Lynn take the A47 towards Wisbech. At the end of the dual carriageway and at the Starbucks roundabout take the 2nd exit towards Peterborough. At the Elm Hall roundabout take the A1101 to Downham Market and turn left into Church Road, continue to the end of Church Road bearing right into Gaultree Square. The property is situated to the right hand side of No. 48.