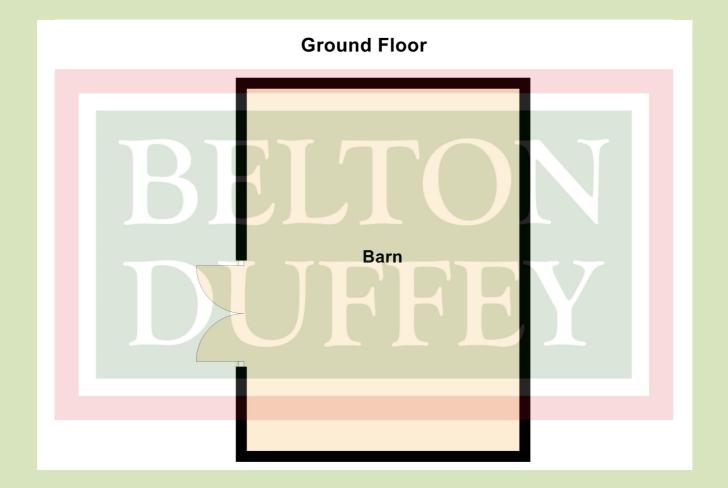

#### **DESCRIPTION**

A detached barn in a village location with potential for a variety of uses or conversion to residential (subject to planning permission and building regulations).

The property is built of brick walls under a pantile roof measuring approximately 22ft (6.7m)x 16.5ft (5m). The plot measures approximately 48ft (14.63m) in length x 32 ft (9.75m).