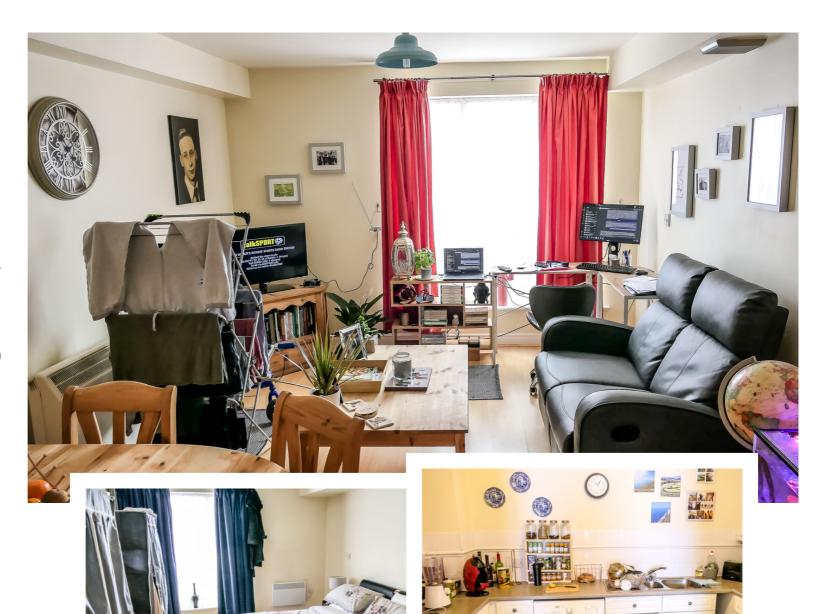

There is a communal entrance hall, door leading to the entrance hall of the flat, spacious lounge/dining room, fitted kitchen with appliances, master bedroom with en-suite shower room, further double bedroom, and family bathroom.