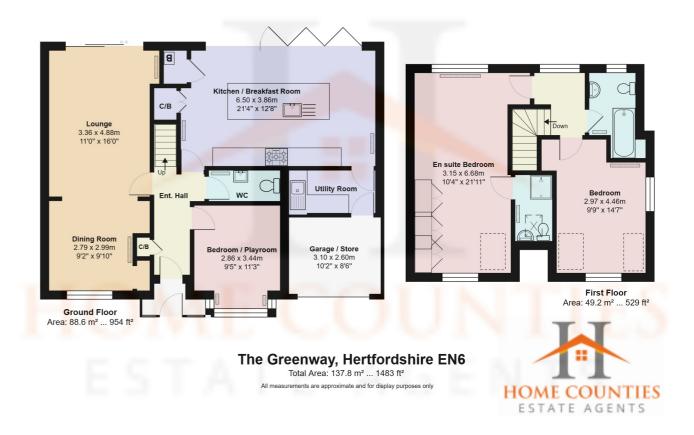

#### Accomodation

Ideally situated on a peaceful residential turning, this beautifully presented home is just a 15-minute walk from Potters Bar Mainline Train Station, as well as local shops and restaurants.

Set on a generous plot, the property offers a large driveway with ample parking for multiple vehicles. Upon entering, you're welcomed by a versatile front room that can serve as a children's playroom or a third bedroom. To one side of the home, a stunning 28' dual-aspect lounge/dining room provides an expansive space for entertaining and relaxing. The heart of the home is the modern, spacious kitchen/breakfast room, complete with a large island/breakfast bar and luxurious marble worktops. Additional ground floor features include a separate utility room, guest WC, and extra storage space.

Upstairs, the property boasts a spacious principal bedroom with fitted wardrobes and an en-suite shower room, a second bedroom, and a contemporary family bathroom. Externally, the private rear garden includes a crazy-paving patio, well-maintained lawn, and an additional rear patio—perfect for outdoor entertaining. Further benefits include a half-size garage with roller door.