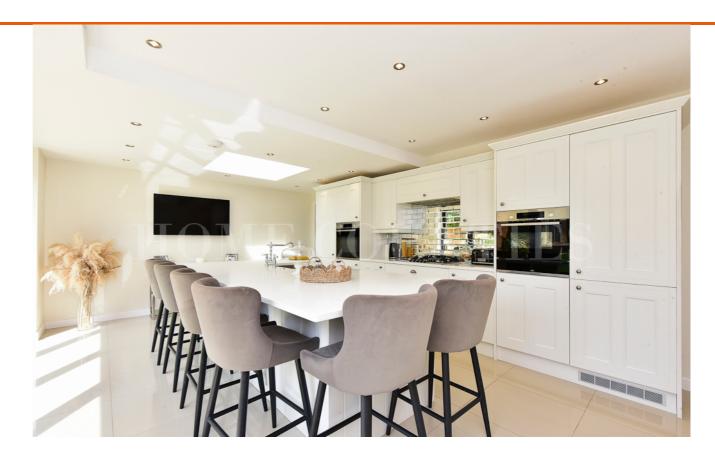

Set on a generous plot, the property offers a large driveway with ample parking for multiple vehicles. Upon entering, you're welcomed by a versatile front room that can serve as a children's playroom or a third bedroom. To one side of the home, a stunning 28' dual-aspect lounge/dining room provides an expansive space for entertaining and relaxing. The heart of the home is the modern, spacious kitchen/breakfast room, complete with a large island/breakfast bar and luxurious marble worktops. Additional ground floor features include a separate utility room, guest WC, and extra storage space.