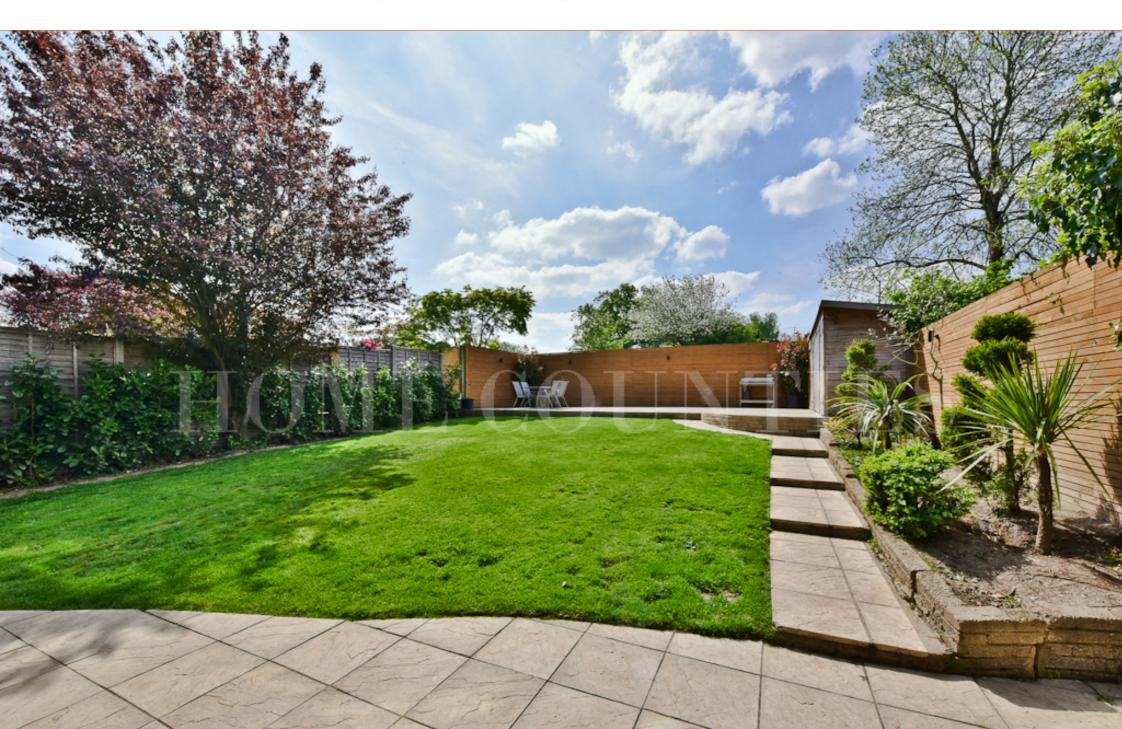

Upstairs, the property boasts a spacious principal bedroom with fitted wardrobes and an en-suite shower room, a second bedroom, and a contemporary family bathroom. Externally, the private rear garden includes a crazy-paving patio, well-maintained lawn, and an additional rear patio—perfect for outdoor entertaining. Further benefits include a half-size garage with roller door.