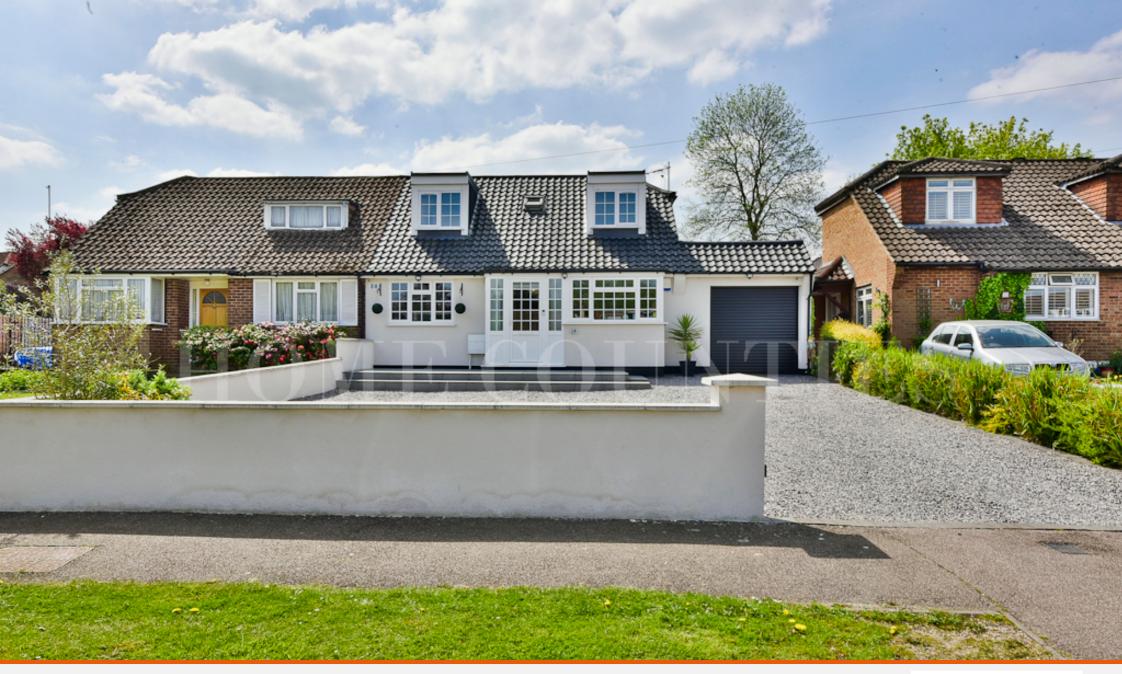

#### Accomodation

Ideally situated on a peaceful residential turning, this beautifully presented home is just a 15-minute walk from Potters Bar Mainline Train Station, as well as local shops and restaurants.

Set on a generous plot, the property offers a large driveway with ample parking for multiple vehicles. Upon entering, you're welcomed by a versatile front room that can serve as a children's playroom or a third bedroom. To one side of the home, a stunning 28' dual-aspect lounge/dining room provides an expansive space for entertaining and relaxing. The heart of the home is the modern, spacious kitchen/breakfast room, complete with a large island/breakfast bar and luxurious marble worktops. Additional ground floor features include a separate utility room, guest WC, and extra storage space.