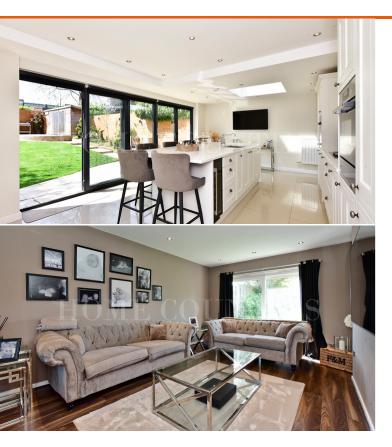

Set on a generous plot, the property offers a large driveway with ample parking for multiple vehicles. Upon entering, you're welcomed by a versatile front room that can serve as a children's playroom or a third bedroom. To one side of the home, a stunning 28' dual-aspect lounge/dining room provides an expansive space for entertaining and relaxing. The heart of the home is the modern, spacious kitchen/breakfast room, complete with a large island/breakfast bar and luxurious marble worktops. Additional ground floor features include a separate utility room, guest WC, and extra storage space.

Upstairs, the property boasts a spacious principal bedroom with fitted wardrobes and an en-suite shower room, a second bedroom, and a contemporary family bathroom. Externally, the private rear garden includes a crazy-paving patio, well-maintained lawn, and an additional rear patio—perfect for outdoor entertaining. Further benefits include a half-size garage with roller door.