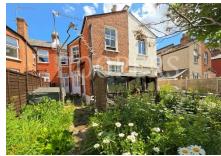

**Bedroom 3 (rear):** 9'9" x 8'4" (2.97m x 2.55m). (Currently arranged as a kitchen).

**Bedroom 4 (rear):** 9'3" x 8'1" (2.83m x 2.46m). Feature fireplace.

**Bathroom/WC:** 6'9" x 5'7" (2.05m x 1.71m).

**External features:** Front and rear gardens, the rear garden having a southerly aspect and measuring some 53' in length.