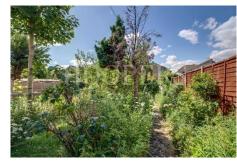

**Bedroom 3 (rear):** 9'9" x 8'4" (2.97m x 2.55m). (Currently arranged as a kitchen).

**Bedroom 4 (rear):** 9'3" x 8'1" (2.83m x 2.46m). Feature fireplace.

**Bathroom/WC:** 6'9" x 5'7" (2.05m x 1.71m).

**External features:** Front and rear gardens, the rear garden having a southerly aspect and measuring some 53' in length.