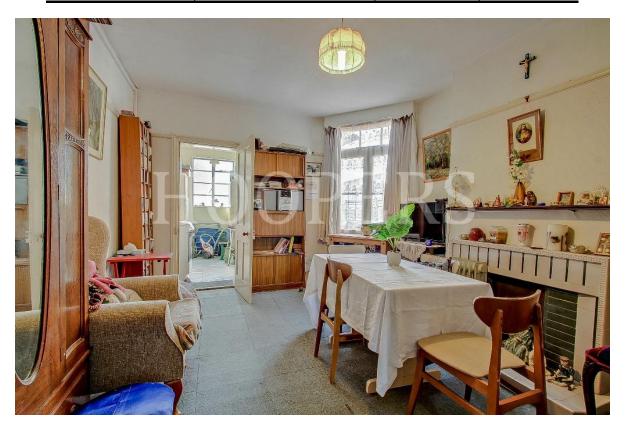

### **Entrance Hall:**

Lounge (front): 14'6" x 13'2" (4.43m x 4.02m). Ornate ceiling. Fireplace. Sash bay window.

<u>Reception Room 2:</u> 12'0" x 11'3" (3.66m x 3.44m). French doors to rear garden. Feature fireplace. Ceiling mouldings.

**Reception Room 3:** 14'8" x 11'2" (4.66m x 3.40m). Built-in cupboards. French windows to rear garden. Fireplace. Door to:

Kitchen: 9'9" x 8'2" (2.97m x 2.50m). Door to garden and door to WC.