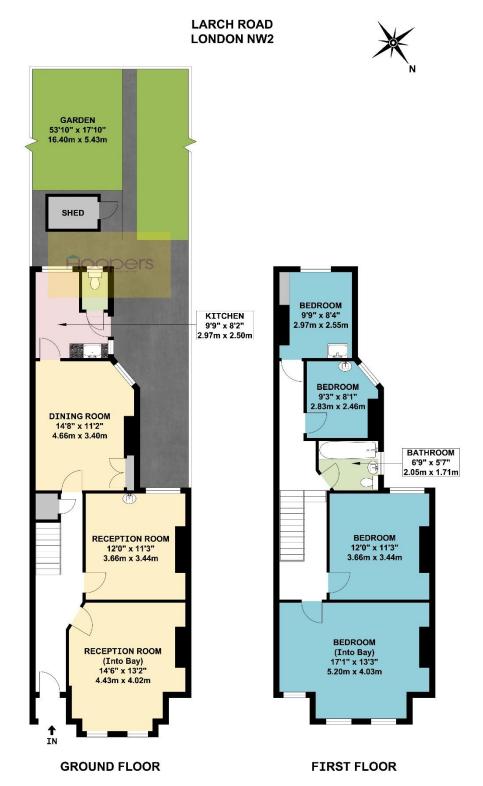

#### **Ground Floor:**

### **Entrance Hall:**

Lounge (front): 14'6" x 13'2" (4.43m x 4.02m). Ornate ceiling. Fireplace. Sash bay window.

<u>Reception Room 2:</u> 12'0" x 11'3" (3.66m x 3.44m). French doors to rear garden. Feature fireplace. Ceiling mouldings.

**Reception Room 3:** 14'8" x 11'2" (4.66m x 3.40m). Built-in cupboards. French windows to rear garden. Fireplace. Door to:

Kitchen: 9'9" x 8'2" (2.97m x 2.50m). Door to garden and door to WC.

#### **First Floor:**

**<u>Bedroom 1 (front):</u>** 17'1" x 13'3" (5.20m x 4.03m). Feature fireplace. Replastered walls and ceiling ready for painting.

Bedroom 2 (middle): 12'0" x 11'3" (3.66m x 3.44m). Feature fireplace.

**Bedroom 3 (rear):** 9'9" x 8'4" (2.97m x 2.55m). (Currently arranged as a kitchen).

**Bedroom 4 (rear):** 9'3" x 8'1" (2.83m x 2.46m). Feature fireplace.

**Bathroom/WC:** 6'9" x 5'7" (2.05m x 1.71m).

**External features:** Front and rear gardens, the rear garden having a southerly aspect and measuring some 53' in length.

## APPROX. GROSS INTERNAL FLOOR AREA 1325.57 SQ. FT / 123.15 SQ. M $\,$

WHIST EVERY ATTEMPT HAS BEEN MADE TO ENSURE THE ACCURACY OF THE FLOOR PLAN CONTAINED HERE, MEASUREMENTS OF DOORS, WINDOWS, ROOMS AND ANY OTHER ITEMS ARE APPROXIMATE AND NO RESPONSIBILITY IS TAKEN FOR ANY ERROR, OMISSION, OR MIS-STATEMENT. THIS PLAN IS FOR ILLUSTRATIVE PURPOSES ONLY AND SHOULD BE USED AS SUCH, BY ANY PROSPECTIVE PURCHASER. FLOOR PLANS ARE NOT DONE TO "SCALE".