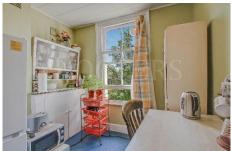

**Reception Room 3:** 14'8" x 11'2" (4.66m x 3.40m). Built-in cupboards. French windows to rear garden. Fireplace. Door to:

Kitchen: 9'9" x 8'2" (2.97m x 2.50m). Door to garden and door to WC.