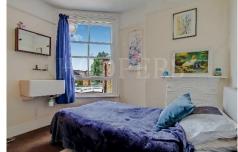

**Bedroom 3 (rear):** 9'9" x 8'4" (2.97m x 2.55m). (Currently arranged as a kitchen).

**Bedroom 4 (rear):** 9'3" x 8'1" (2.83m x 2.46m). Feature fireplace.

**Bathroom/WC:** 6'9" x 5'7" (2.05m x 1.71m).

**External features:** Front and rear gardens, the rear garden having a southerly aspect and measuring some 53' in length.