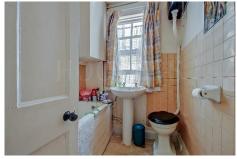

**Reception Room 3:** 14'8" x 11'2" (4.66m x 3.40m). Built-in cupboards. French windows to rear garden. Fireplace. Door to:

Kitchen: 9'9" x 8'2" (2.97m x 2.50m). Door to garden and door to WC.