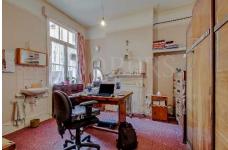

#### **First Floor:**

**<u>Bedroom 1 (front):</u>** 17'1" x 13'3" (5.20m x 4.03m). Feature fireplace. Replastered walls and ceiling ready for painting.

Bedroom 2 (middle): 12'0" x 11'3" (3.66m x 3.44m). Feature fireplace.

**Bedroom 3 (rear):** 9'9" x 8'4" (2.97m x 2.55m). (Currently arranged as a kitchen).

**Bedroom 4 (rear):** 9'3" x 8'1" (2.83m x 2.46m). Feature fireplace.

**Bathroom/WC:** 6'9" x 5'7" (2.05m x 1.71m).

**External features:** Front and rear gardens, the rear garden having a southerly aspect and measuring some 53' in length.