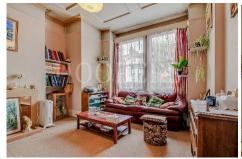

### **Entrance Hall:**

Lounge (front): 14'6" x 13'2" (4.43m x 4.02m). Ornate ceiling. Fireplace. Sash bay window.

<u>Reception Room 2:</u> 12'0" x 11'3" (3.66m x 3.44m). French doors to rear garden. Feature fireplace. Ceiling mouldings.