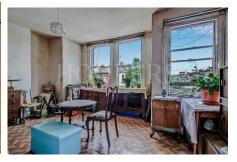

#### **First Floor:**

**<u>Bedroom 1 (front):</u>** 17'1" x 13'3" (5.20m x 4.03m). Feature fireplace. Replastered walls and ceiling ready for painting.

Bedroom 2 (middle): 12'0" x 11'3" (3.66m x 3.44m). Feature fireplace.

**Bedroom 3 (rear):** 9'9" x 8'4" (2.97m x 2.55m). (Currently arranged as a kitchen).

**Bedroom 4 (rear):** 9'3" x 8'1" (2.83m x 2.46m). Feature fireplace.

**Bathroom/WC:** 6'9" x 5'7" (2.05m x 1.71m).

**External features:** Front and rear gardens, the rear garden having a southerly aspect and measuring some 53' in length.