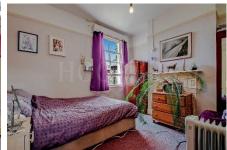

#### **First Floor:**

**<u>Bedroom 1 (front):</u>** 17'1" x 13'3" (5.20m x 4.03m). Feature fireplace. Replastered walls and ceiling ready for painting.

Bedroom 2 (middle): 12'0" x 11'3" (3.66m x 3.44m). Feature fireplace.