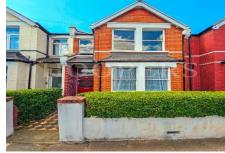

# LARCH ROAD, CRICKLEWOOD, LONDON, NW2 6SG

EPC Rating:

We are pleased to be able to bring to the market this spacious centre terrace Victorian built two floor house comprising the following:-

- Four bedrooms to first floor
- Original features
- South facing rear garden
- Three reception rooms
- Gross internal floor area of 1,326 sq ft (123 sq m) approximately
- Chain free sale
- Renewed roof
- The property is located within a few hundred yards of Cricklewood Broadway multiple shopping and bus services
- The nearest Station is Cricklewood (overground trains)

## LARCH ROAD, CRICKLEWOOD, LONDON, NW2 6SG (CONTINUED)

The accommodation is arranged as follows: