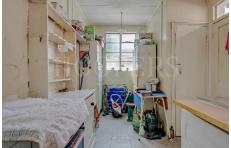

**Bedroom 3 (rear):** 9'9" x 8'4" (2.97m x 2.55m). (Currently arranged as a kitchen).

**Bedroom 4 (rear):** 9'3" x 8'1" (2.83m x 2.46m). Feature fireplace.

**Bathroom/WC:** 6'9" x 5'7" (2.05m x 1.71m).

**External features:** Front and rear gardens, the rear garden having a southerly aspect and measuring some 53' in length.