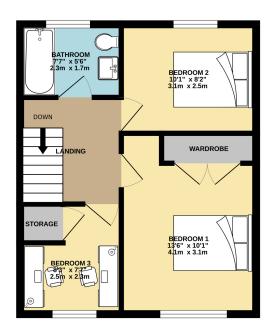

Upstairs you will find three bedrooms and a modern bathroom, the master bedroom benefits from fitted wardrobes and the same aspect as the lounge.

Stepping outside, there is a generous lawed garden which faces South East with gated access to the side and space for a shed.

### **FLOORPLAN**

GROUND FLOOR 408 sq.ft. (37.9 sq.m.) approx.

1ST FLOOR 383 sq.ft. (35.6 sq.m.) approx.

TOTAL FLOOR AREA: 791 sq.ft. (73.5 sq.m.) approx.

list every attempt has been made to ensure the accuracy of the floorpian contained here, measurements doors, windows, rooms and any other items are approximate and no responsibility is taken for any error, mission or mis-statement. This plan is for illustrative purposes only and should be used as such by any spective purchaser. The services, systems and appliances shown have not been tested and no guarantee as to their operability or efficiency can be given.