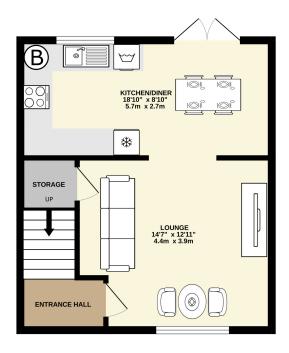

On entering the property, turn right and you are greeted with a large front facing lounge with media wall, under stairs storage and open aspect. The property then further opens into a well fitted open plan kitchen/diner with French doors leading to the South East facing garden. The kitchen is fitted with modern, white, wall and base units with butchers block worktops above.

### **FLOORPLAN**

GROUND FLOOR 408 sq.ft. (37.9 sq.m.) approx.

1ST FLOOR 383 sq.ft. (35.6 sq.m.) approx.

TOTAL FLOOR AREA: 791 sq.ft. (73.5 sq.m.) approx.

list every attempt has been made to ensure the accuracy of the floorpian contained here, measurements doors, windows, rooms and any other items are approximate and no responsibility is taken for any error, mission or mis-statement. This plan is for illustrative purposes only and should be used as such by any spective purchaser. The services, systems and appliances shown have not been tested and no guarantee as to their operability or efficiency can be given.