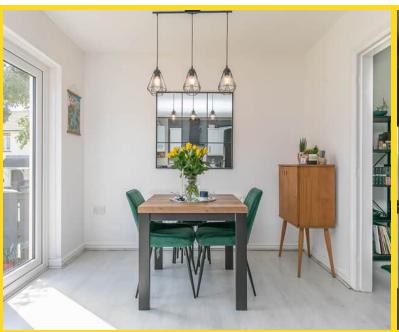

On entering the property, turn right and you are greeted with a large front facing lounge with media wall, under stairs storage and open aspect. The property then further opens into a well fitted open plan kitchen/diner with French doors leading to the South East facing garden. The kitchen is fitted with modern, white, wall and base units with butchers block worktops above.