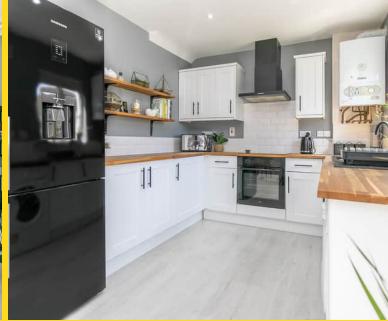

On entering the property, turn right and you are greeted with a large front facing lounge with media wall, under stairs storage and open aspect. The property then further opens into a well fitted open plan kitchen/diner with French doors leading to the South East facing garden. The kitchen is fitted with modern, white, wall and base units with butchers block worktops above.