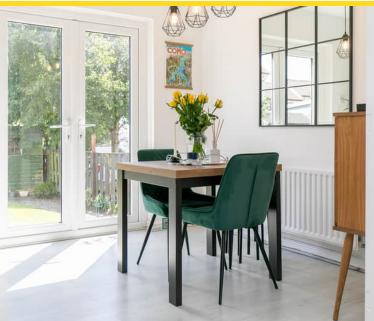

On entering the property, turn right and you are greeted with a large front facing lounge with media wall, under stairs storage and open aspect. The property then further opens into a well fitted open plan kitchen/diner with French doors leading to the South East facing garden. The kitchen is fitted with modern, white, wall and base units with butchers block worktops above.