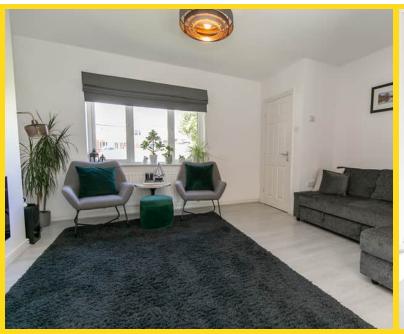

On entering the property, turn right and you are greeted with a large front facing lounge with media wall, under stairs storage and open aspect. The property then further opens into a well fitted open plan kitchen/diner with French doors leading to the South East facing garden. The kitchen is fitted with modern, white, wall and base units with butchers block worktops above.