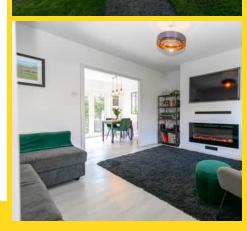

On entering the property, turn right and you are greeted with a large front facing lounge with media wall, under stairs storage and open aspect. The property then further opens into a well fitted open plan kitchen/diner with French doors leading to the South East facing garden. The kitchen is fitted with modern, white, wall and base units with butchers block worktops above.