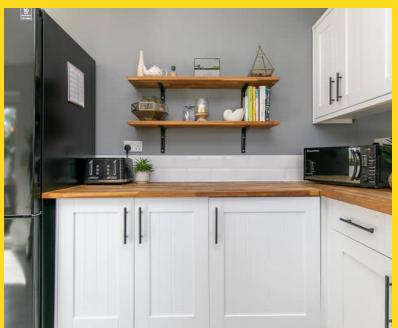

On entering the property, turn right and you are greeted with a large front facing lounge with media wall, under stairs storage and open aspect. The property then further opens into a well fitted open plan kitchen/diner with French doors leading to the South East facing garden. The kitchen is fitted with modern, white, wall and base units with butchers block worktops above.