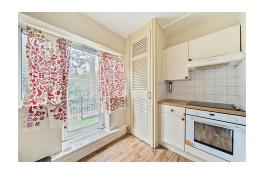

The flat boasts two well-proportioned bedrooms, providing ample space for relaxation or a home office. The bright and airy living area opens onto a private garden, ideal for outdoor dining, gardening, or simply enjoying some fresh air. The kitchen is a great size but both that and the bathroom would need modernisation.

## Kitchen

 $3.06m \times 2.76m (10' 0" \times 9' 1")$  Good sized kitchen with fitted units, lots of built-in storage and access to the rear garden.