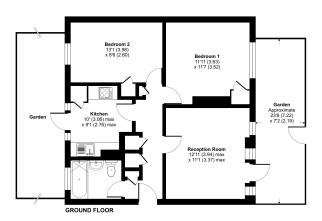

# **Reception Room**

3.94m x 3.37m (12' 11" x 11' 1") - Large light lounge with doors leading on to the front garden, a great space to entertain and relax.

## Kitchen

 $3.06m \times 2.76m (10' 0" \times 9' 1")$  Good sized kitchen with fitted units, lots of built-in storage and access to the rear garden.

## Bedroom 1

 $3.63 \,\mathrm{m} \times 3.52 \,\mathrm{m}$  (11' 11"  $\times$  11' 7") The master bedroom is the biggest of the two and features a large window allowing plenty of natural light and built-in storage.

## Bedroom 2

3.98m x 2.60m (13' 1" x 8' 6") The second bedroom is a great size double with its own built in storage and lots of space.

## **Bathroom**

Situated just off of the hallway. the bathroom features a three piece suite and built-in storage just by the door, perfect for keeping towels linen etc.

### **Gardens Front and Rear**

The property has both front and rear gardens that can be accessed directly from the property. ideal to entertain, enjoy the sunshine and store bicycles,

Denmark Road, London, SE5
Approximate Area = 638 sq ft / 59.2 sq m
For identification only- Not to scale