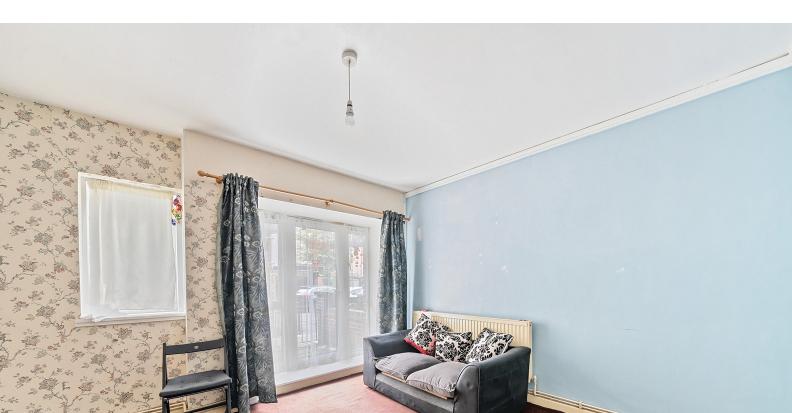

# **Reception Room**

3.94m x 3.37m (12' 11" x 11' 1") - Large light lounge with doors leading on to the front garden, a great space to entertain and relax.