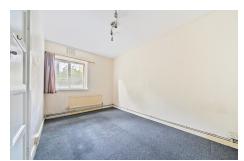

## Bedroom 1

 $3.63 \,\mathrm{m} \times 3.52 \,\mathrm{m}$  (11' 11"  $\times$  11' 7") The master bedroom is the biggest of the two and features a large window allowing plenty of natural light and built-in storage.

## Bedroom 2

3.98m x 2.60m (13' 1" x 8' 6") The second bedroom is a great size double with its own built in storage and lots of space.