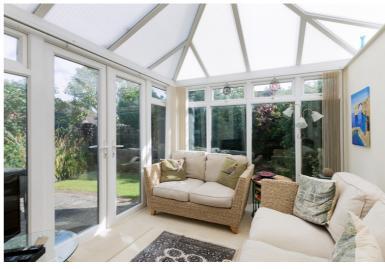

Offered as end of chain, this well presented property in excellent decorative condition comprises two double bedrooms on the first floor with an entrance hall, lounge, dining room, conservatory and bathroom on the ground floor.

Council Tax Band D.

CONSERVATORY
9" x 91"
2.92m x 2.78m

DINING ROOM
11'8" x 10'8"
3.56m x 3.26m

SERVICE

LANDING

BEDROOM
13'0" x 11'8"
3.97m x 3.55m

BEDROOM
13'0" x 12'3"
3.57m x 2.11m

BEDROOM
13'0" x 12'3"
3.97m x 3.73m