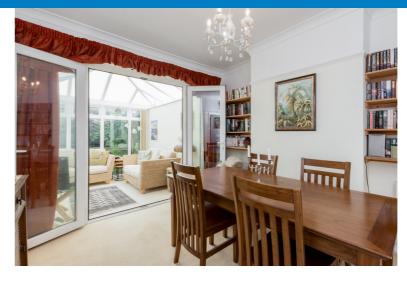

Offered as end of chain, this well presented property in excellent decorative condition comprises two double bedrooms on the first floor with an entrance hall, lounge, dining room, conservatory and bathroom on the ground floor.

Council Tax Band D.

CONSERVATORY
9" x 91"
2.92m x 2.78m

DINING ROOM
11'8" x 10'8"
3.56m x 3.26m

SERVICE

LANDING

BEDROOM
13'0" x 11'8"
3.97m x 3.55m

BEDROOM
13'0" x 12'3"
3.57m x 2.11m

BEDROOM
13'0" x 12'3"
3.97m x 3.73m