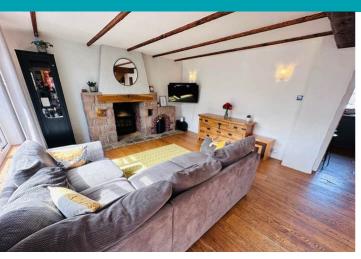

## Lounge

5.79m x 4.26m (19' 0" x 14' 0")

#### **SPECIAL FEATURES**

- Multi fuel burning stove
- uPVC double glazed
- Recently upgraded
- Amenities close by
- Spacious accommodation