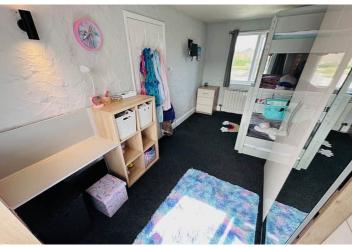

## **Bedroom 2**

5.04m x 2.63m (16' 6" x 8' 8")

#### **Bedroom 3**

3.02m x 2.99m (9' 11" x 9' 10")