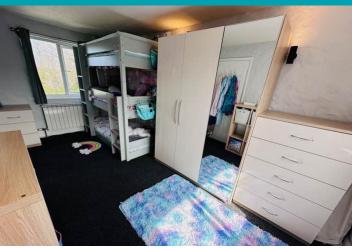

## **Bedroom 2**

5.04m x 2.63m (16' 6" x 8' 8")

#### **Bedroom 3**

3.02m x 2.99m (9' 11" x 9' 10")