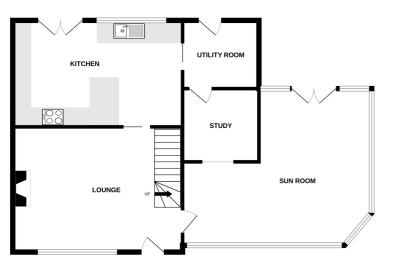

## Lounge

5.79m x 4.26m (19' 0" x 14' 0")

#### **Sun Room**

6.45m x 5.69m (21' 2" x 18' 8")

## Study

2.62m x 2.52m (8' 7" x 8' 3")

#### Kitchen/Breakfast Room

5.80m x 2.97m (19' 0" x 9' 9")

#### **Utility Room**

2.66m x 2.40m (8' 9" x 7' 10")

## LA MOULLIERE

Whilst every attempt has been made to ensure the accuracy of the floorplan contained here, measurements of doors, windows, rooms and any other items are approximate and no responsibility is taken for any error, omission or mis-statement. This plan is for illustrative purposes only and should be used as such by any prospective purchaser. The services, systems and appliances shown have not been tested and no guarantee as to their operability or efficiency can be given.