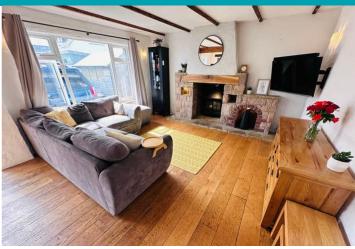

## Lounge

5.79m x 4.26m (19' 0" x 14' 0")

#### **SPECIAL FEATURES**

- Multi fuel burning stove
- uPVC double glazed
- Recently upgraded
- Amenities close by
- Spacious accommodation