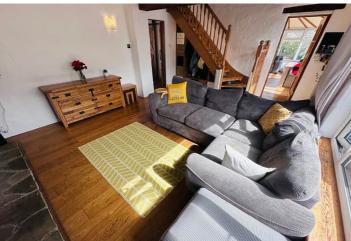

## Lounge

5.79m x 4.26m (19' 0" x 14' 0")

## **First Floor Landing**

2.76m x 0.96m (9' 1" x 3' 2")