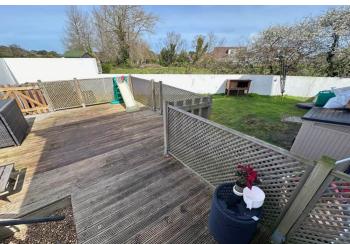

#### Garden

To the rear of the property is a low maintenance garden which is predominantly laid to lawn with gravel area and raised decking. The garden overlooks a neighbouring field which creates privacy and a feeling of space.