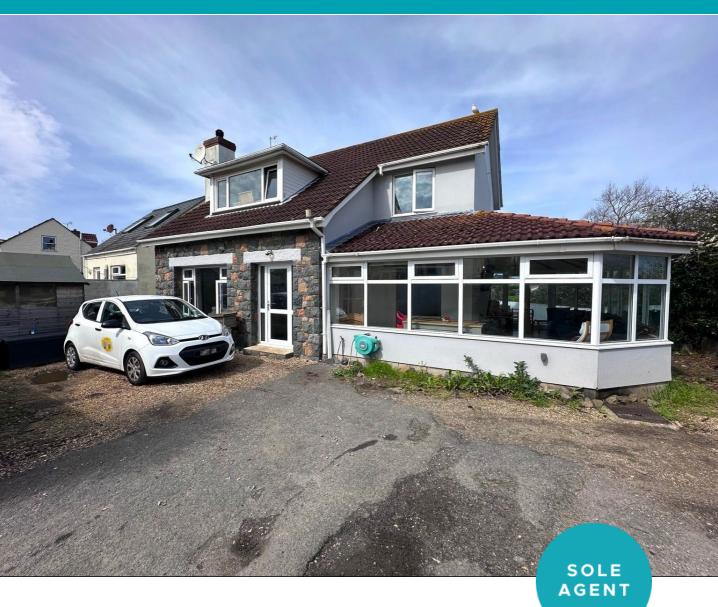

## La Moulliere

## Les Petites Capelles Road | St Sampson | GY24GS

This beautiful, detached family home has been recently upgraded by the current owners and boasts character and charm throughout with sunny social spaces and large bedrooms. This wonderful property sits in a quiet, off-road location within easy walking distance to shops, restaurants and schools. Accommodation comprises large lounge, sun room/dining room, kitchen, utility room, three double bedrooms, a bathroom and a study. To the rear of the property is a low maintenance garden which is predominantly laid to lawn with gravel area and raised decking. The garden overlooks a neighbouring field which creates privacy and a feeling of space. The front driveway provides parking for a number of vehicles and also allows for additional garden space (as previously used) if required.

## **Parking**

The front driveway provides parking for a number of vehicles and also allows for additional garden space (as previously used) if required.