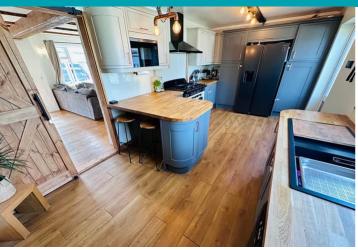

#### Kitchen/Breakfast Room

5.80m x 2.97m (19' 0" x 9' 9")

#### **APPLIANCES INCLUDED**

- Classic 110 oven
- Rangemaster extractor fan
- AEG integrated microwave
- American style Samsung fridge/freezer
- Hotpoint dishwasher