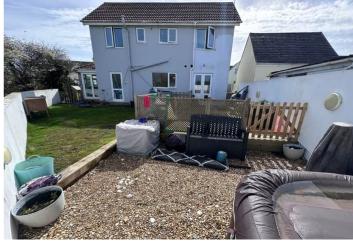

#### Garden

To the rear of the property is a low maintenance garden which is predominantly laid to lawn with gravel area and raised decking. The garden overlooks a neighbouring field which creates privacy and a feeling of space.