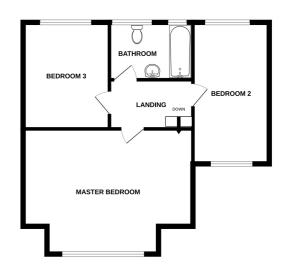

## **First Floor Landing**

2.76m x 0.96m (9' 1" x 3' 2")

## **Master Bedroom**

4.81m x 3.82m (15' 9" x 12' 6")

## **Bedroom 2**

5.04m x 2.63m (16' 6" x 8' 8")

#### **Bedroom 3**

3.02m x 2.99m (9' 11" x 9' 10")

#### **Bathroom**

2.71m x 1.90m (8' 11" x 6' 3")

#### **SCHOOL CATCHMENT**

Hautes Capelles Primary School and St Sampsons High School

GROUND FLOOR 1ST FLOOR

## LA MOULLIERE

Whilst every attempt has been made to ensure the accuracy of the floorplan contained here, measurements of doors, windows, rooms and any other items are approximate and no responsibility is taken for any error, omission or mis-statement. This plan is for illustrative purposes only and should be used as such by any prospective purchaser. The services, systems and appliances shown have not been tested and no guarantee as to their operability or efficiency can be given.