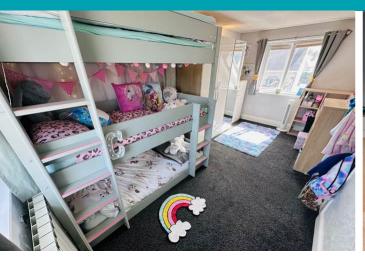

## **Bedroom 2**

5.04m x 2.63m (16' 6" x 8' 8")

#### **Bedroom 3**

3.02m x 2.99m (9' 11" x 9' 10")