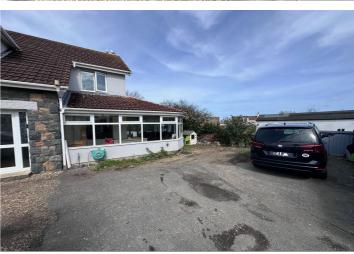

## Les Petites Capelles Road | St Sampson | GY24GS

This beautiful, detached family home has been recently upgraded by the current owners and boasts character and charm throughout with sunny social spaces and large bedrooms. This wonderful property sits in a quiet, off-road location within easy walking distance to shops, restaurants and schools. Accommodation comprises large lounge, sun room/dining room, kitchen, utility room, three double bedrooms, a bathroom and a study. To the rear of the property is a low maintenance garden which is predominantly laid to lawn with gravel area and raised decking. The garden overlooks a neighbouring field which creates privacy and a feeling of space. The front driveway provides parking for a number of vehicles and also allows for additional garden space (as previously used) if required.

## **Parking**

The front driveway provides parking for a number of vehicles and also allows for additional garden space (as previously used) if required.