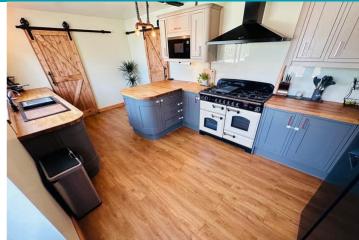

#### Kitchen/Breakfast Room

5.80m x 2.97m (19' 0" x 9' 9")

#### **APPLIANCES INCLUDED**

- Classic 110 oven
- Rangemaster extractor fan
- AEG integrated microwave
- American style Samsung fridge/freezer
- Hotpoint dishwasher