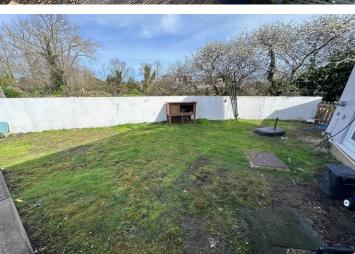

#### Garden

To the rear of the property is a low maintenance garden which is predominantly laid to lawn with gravel area and raised decking. The garden overlooks a neighbouring field which creates privacy and a feeling of space.