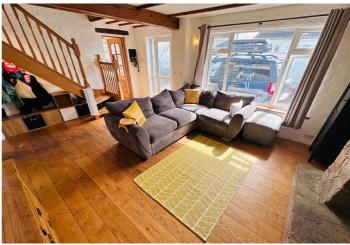

upgraded by the current owners and boasts character and charm throughout with sunny social spaces and large bedrooms. This wonderful property sits in a quiet, off-road location within easy walking distance to shops, restaurants and schools. Accommodation comprises large lounge, sun room/dining room, kitchen, utility room, three double bedrooms, a bathroom and a study. To the rear of the property is a low maintenance garden which is predominantly laid to lawn with gravel area and raised decking. The garden overlooks a neighbouring field which creates privacy and a feeling of space. The front driveway provides parking for a number of vehicles and also allows for additional garden space (as previously used) if required.

£699,000

3 BEDROOMS

1 BATHROOM

2 RECEPTIONS



## **PHOTOS**

















## **PHOTOS**

















# PHOTOS

















### **SPECIFICATIONS**





## Lounge

5.79m x 4.26m (19' 0" x 14' 0")

#### **Sun Room**

6.45m x 5.69m (21' 2" x 18' 8")

## Study

2.62m x 2.52m (8' 7" x 8' 3")

#### Kitchen/Breakfast Room

5.80m x 2.97m (19' 0" x 9' 9")

#### **Utility Room**

2.66m x 2.40m (8' 9" x 7' 10")

## **First Floor Landing**

2.76m x 0.96m (9' 1" x 3' 2")

## **Master Bedroom**

4.81m x 3.82m (15' 9" x 12' 6")

## **Bedroom 2**

5.04m x 2.63m (16' 6" x 8' 8")

#### **Bedroom 3**

3.02m x 2.99m (9' 11" x 9' 10")

#### **Bathroom**

2.71m x 1.90m (8' 11" x 6' 3")

#### Garden

To the rear of the property is a low maintenance garden which is predominantly laid to lawn with gravel area and raised decking. The garden overlooks a neighbouring field