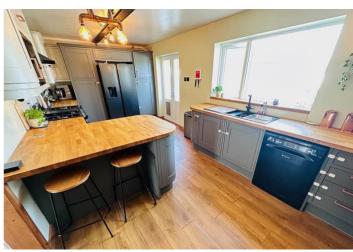

#### Kitchen/Breakfast Room

5.80m x 2.97m (19' 0" x 9' 9")

#### **APPLIANCES INCLUDED**

- Classic 110 oven
- Rangemaster extractor fan
- AEG integrated microwave
- American style Samsung fridge/freezer
- Hotpoint dishwasher