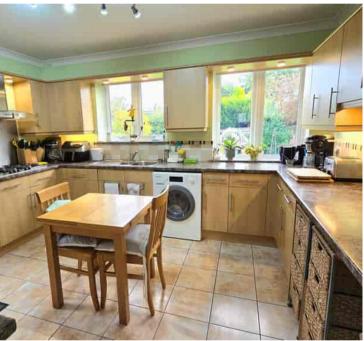

## An Immaculate Three Bed Detached Bungalow In Highly Sought After Location £579,950

The Property Cafe Is Delighted To Offer For Sale This Spacious Three Bedroom 'Larkin Built' Detached Bungalow Situated In A Quiet & Highly Sought After West Bexhill Location: Benefits & Accommodation that includes: An Immaculate Three Bedroom Bungalow \* Spacious Dual Aspect Lounge-Diner \* Open Plan Stairs To Th First Floor \* South Facing UPVC Conservatory \* Modern Fitted Kitchen & Bathroom \* Ground Floor Master Bedroom With En-suite \* Open Plan First Floor Study Area \* Guest Bedroom & En-Suite Bathroom \* Neutral Colour Scheme Throughout \* Integral Single Garage With Remote Door \* Secure UPVC Entrance Porch \* Block Paved Drive & Ample Parking \* Lovely South Facing Rear Garden With Patio Area, Central Lawn, Low Maintenance Flower Borders & Timber Built Shed \* Immaculate Decoration Throughout \* Central Heated & Fully Double Glazed \* Highly Sought After & Quiet Location \* For Additional Details Or To Arrange To View Please Contact Our Bexhill Sales Team On 01424