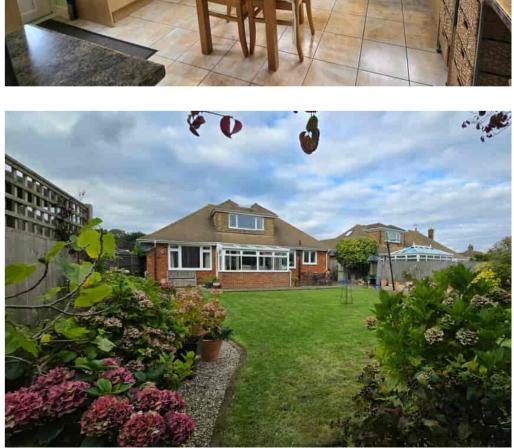

## An Immaculate Three Bed Detached Bungalow In Highly Sought After Location £579,950

The Property Cafe Is Delighted To Offer For Sale This Spacious Three Bedroom 'Larkin Built' Detached Bungalow Situated In A Quiet & Highly Sought After West Bexhill Location: Benefits & Accommodation that includes: An Immaculate Three Bedroom Bungalow \* Spacious Dual Aspect Lounge-Diner \* Open Plan Stairs To Th First Floor \* South Facing UPVC Conservatory \* Modern Fitted Kitchen & Bathroom \* Ground Floor Master Bedroom With En-suite \* Open Plan First Floor Study Area \* Guest Bedroom & En-Suite Bathroom \* Neutral Colour Scheme Throughout \* Integral Single Garage With Remote Door \* Secure UPVC Entrance Porch \* Block Paved Drive & Ample Parking \* Lovely South Facing Rear Garden With Patio Area, Central Lawn, Low Maintenance Flower Borders & Timber Built Shed \* Immaculate Decoration Throughout \* Central Heated & Fully Double Glazed \* Highly Sought After & Quiet Location \* For Additional Details Or To Arrange To View Please Contact Our Bexhill Sales Team On 01424