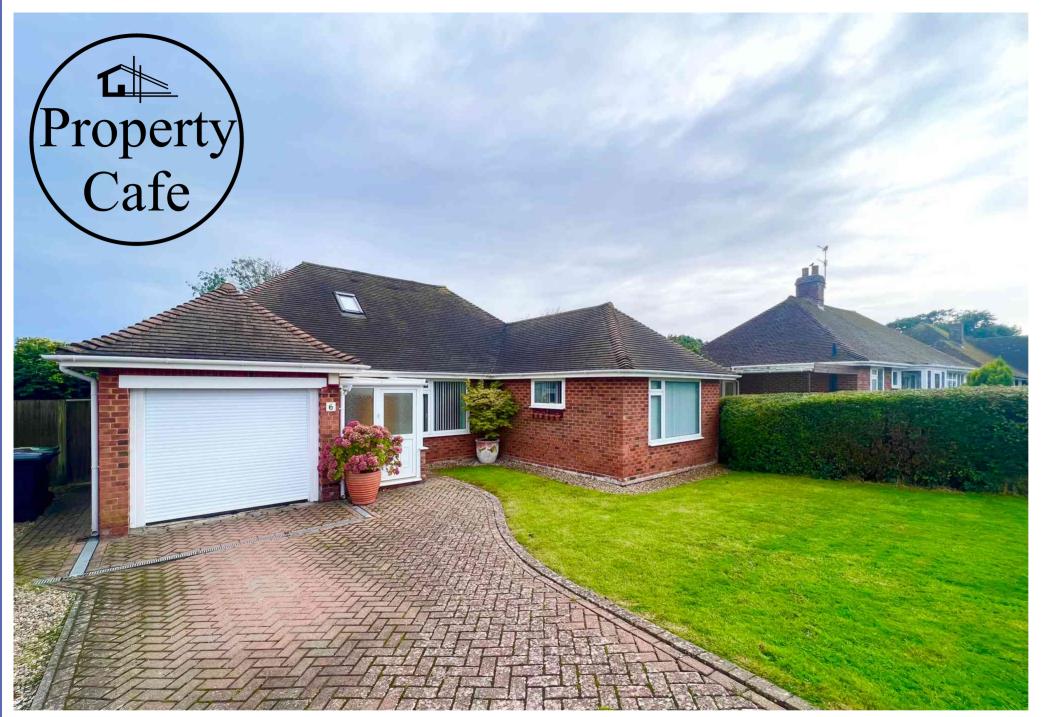

## 6 Winston Drive, Bexhill-on-Sea, East Sussex. TN39 3RP.

## An Immaculate Three Bed Detached Bungalow In Highly Sought After Location £579,950

The Property Cafe Is Delighted To Offer For Sale This Spacious Three Bedroom 'Larkin Built' Detached Bungalow Situated In A Quiet & Highly Sought After West Bexhill Location: Benefits & Accommodation that includes: An Immaculate Three Bedroom Bungalow \* Spacious Dual Aspect Lounge-Diner \* Open Plan Stairs To Th First Floor \* South Facing UPVC Conservatory \* Modern Fitted Kitchen & Bathroom \* Ground Floor Master Bedroom With En-suite \* Open Plan First Floor Study Area \* Guest Bedroom & En-Suite Bathroom \* Neutral Colour Scheme Throughout \* Integral Single Garage With Remote Door \* Secure UPVC Entrance Porch \* Block Paved Drive & Ample Parking \* Lovely South Facing Rear Garden With Patio Area, Central Lawn, Low Maintenance Flower Borders & Timber Built Shed \* Immaculate Decoration Throughout \* Central Heated & Fully Double Glazed \* Highly Sought After & Quiet Location \* For Additional Details Or To Arrange To View Please Contact Our Bexhill Sales Team On 01424