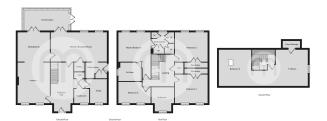

### Conservatory

17' 1" x 8' 6" (5.21m x 2.59m)

#### Kitchen/Breakfast Room



20' 4" x 11' 2" (6.20m x 3.40m)

#### **Utility Room**

#### Study

8' 2" x 6' 2" (2.49m x 1.88m)

#### Cloakroom

**Storage Cupboard** 

#### First Floor

### Property Details.

#### **Master Bedroom**



12' 3" x 11' 3" (3.73m x 3.43m)

#### **Dressing Room**

#### **En Suite**



**Bedroom Two** 



11'11" x 11'2" (3.63m x 3.40m)

#### **Bedroom Three**

11'11" x 10'5" (3.63m x 3.17m)

#### **Bedroom Four**

11'2" x 7'8" (3.40m x 2.34m)

#### **Family Bathroom**

#### **Second Floor**

#### **Bedroom Five**

15' 3" x 13' 3" (4.65m x 4.04m)

#### TV Room / Bedroom Six

13' 3" x 12' 1" (4.04m x 3.68m)

#### Outside

#### Rear Garden



Double Garage & Driveway Parking

### Property Details.

#### Floorplans



#### Location



We have not carried out a structural survey and the services, appliances and specific fittings have not been tested. All photographs, measurements, floor plans and distances referred to are given as a guide only and should not be relied upon for the purchase of carpets or any other fixtures or fittings. Gardens, roof terraces, balconies and communal gardens as well as tenure and lease details cannot have their accuracy guaranteed for intending purchasers. Lease details, service ground rent (where applicable) are given as a guide only and should be checked and confirmed by your solicitor prior to exchange of contracts.