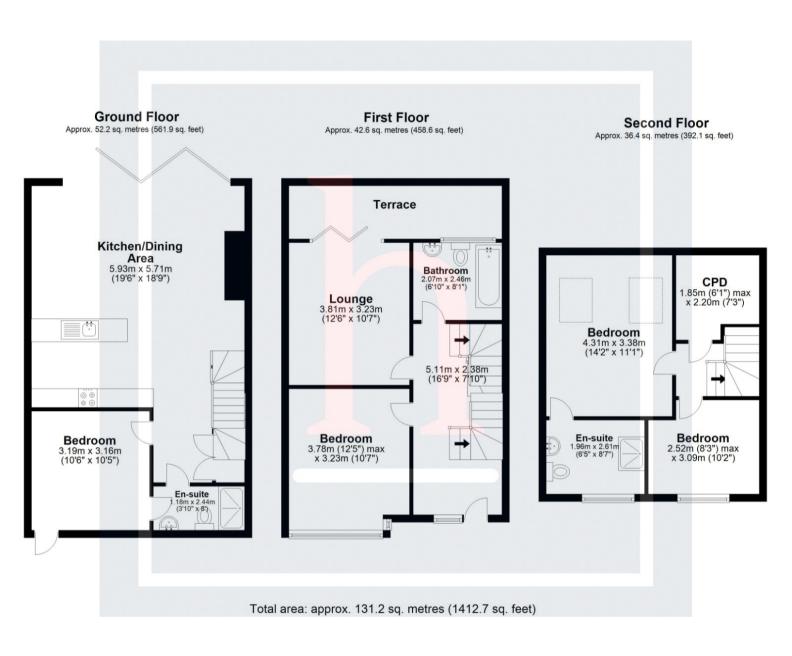

T: 0151 625 0125

E: info@homewirral.co.uk W: www.homewirral.co.uk

A: 42 Grange Road, West Kirby, CH48 4EF

Stunning Modern Home with Flexible Accommodation!

We are delighted to present to the market this stunning semi detached home finished to an exceptional standard. With accommodation spread over three light-filled floors these homes have proven incredibly popular for a variety of buyers and needs. Village Mews is excellently located and is positioned within walking distance of the stunning seafront, cafes, wine bars, delicatessens and restaurants - West Kirby is an enviable town to have on your doorstep.