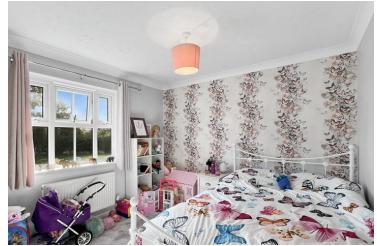

#### **Bedroom Two**

10'0" x 10'6" (3.05m x 3.20m)

#### **Bedroom Three**

10' 8" x 12' 9" (3.25m x 3.89m)

#### **Bedroom Four**

9' 8" x 5' 8" (2.95m x 1.73m)