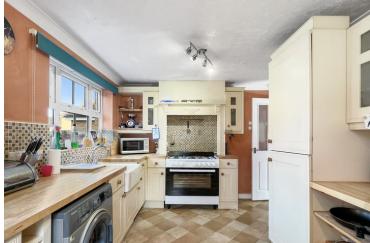

- £460,000





- Guide Price £440,000 £460,000
- Tucked Away At The End Of A Cul-De-Sac Next To Open Space
- Detached Family House
- Four Bedrooms
- Front Aspect Living Room With Feature Box
  Bay Window
- Further Reception Room Which Can Be Used
  As A Ground Floor Bedroom
- Kitchen & Dining Room
- En-Suite, Family Bathroom And Downstairs
  WC
- Low Maintenace Landscaped Rear Garden

### Call to view 01787 322799



### 40 Highfields, Halstead, Essex. CO9 1NH

\*Guide Price £440,000 - £460,000\*

Located in the highly desirable Highfields in Halstead, this immaculate four-bedroom detached house is a true gem, offering a superb blend of comfort, space, and style.



## Property Details.

#### **Entrance Hall**

With access to;

#### Lounge



9' 8" x 16' 9" (2.95m x 5.11m)

#### Kitchen



13' 6" x 9' 5" (4.11m x 2.87m)

#### **Dining Room**



11' 4" x 8' 4" (3.45m x 2.54m)

#### Study/Playroom/Bedroom Five



7' 4" x 15' 8" (2.24m x 4.78m)

#### WC

#### Landing

With access to;

#### **Bedroom One**



11'9" x 9'0" (3.58m x 2.74m)

#### **En-suite**



# Property Details.

#### **Bedroom Two**



10'0" x 10'6" (3.05m x 3.20m)

#### **Bedroom Three**



10' 8" x 12' 9" (3.25m x 3.89m)

#### **Bedroom Four**



9' 8" x 5' 8" (2.95m x 1.73m)

#### Bathroom



### Property Details.

#### Floorplans



Whilst every attempt has been made to ensure the accuracy of the flooplan contained here, measurements of doors, windows, norms and any other terms are approximate and to responsibility taken for any entry, mission or minimaterment. This plant is for ituative proposes only and