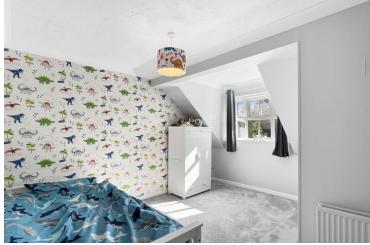

#### **Bedroom Two**

10'0" x 10'6" (3.05m x 3.20m)

#### **Bedroom Three**

10' 8" x 12' 9" (3.25m x 3.89m)

#### **Bedroom Four**

9' 8" x 5' 8" (2.95m x 1.73m)