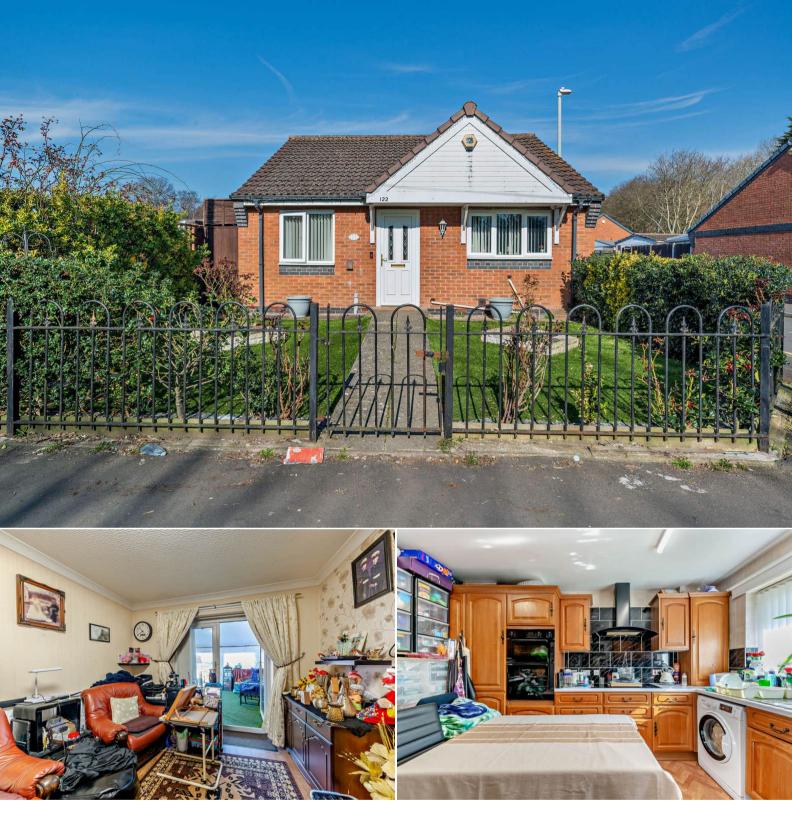

## Powis Avenue Tipton

Bettermove are proud to present this 2 bedroom Detached Bungalow in the sought after area of Tipton.

The property benefits from double glazing, gas central heating throughout and has off street parking available via the rear of the property. The council tax band is C.

The interior of this property briefly comprises a spacious living room, two bedrooms, the fitted kitchen and the family bathroom. The exterior boasts a private rear garden, perfect for enjoying the summer months.

Located in the popular town of Tipton, the property is close to a range of amenities, including shops, supermarkets, restaurants and pubs. Excellent transport connections can be found from Tipton Train Station, the M5 and many local bus routes.