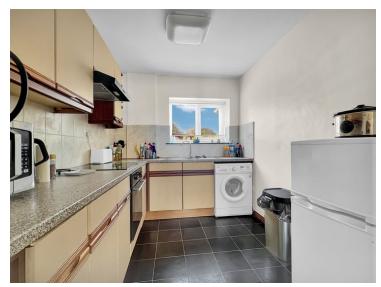

#### Kitchen

10' 5" x 7' 6" (3.18m x 2.29m) With window to front, tiled floor, a range of fitted eye level and base units with drawers and worktops over, inset sink and drainer, tiled splashback, oven with electric hob and extractor hood over, space for fridge/freezer, space and plumbing for washing machine.