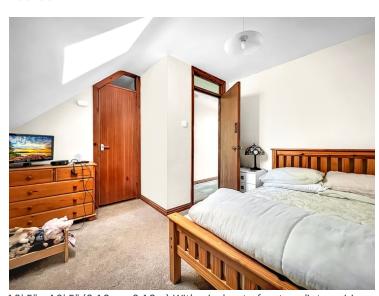

#### **Bedroom**

11' 9"  $\times$  10' (3.58m  $\times$  3.05m) With window to rear, radiator, built in wardrobes.

### **Bedroom**

 $10^{\circ}\,5^{\circ}\,x\,10^{\circ}\,5^{\circ}$  (3.18m x 3.18m) With window to front, radiator, airing cupboard.