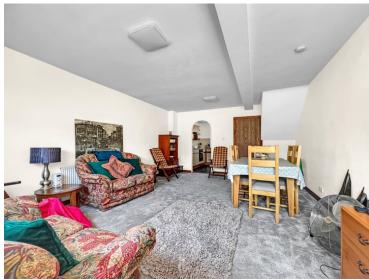

### Lounge

 $18'\,10''$  x  $14'\,0''$  (5.74m x 4.27m) With door to garden, window to rear, radiator, tv point and open to kitchen.