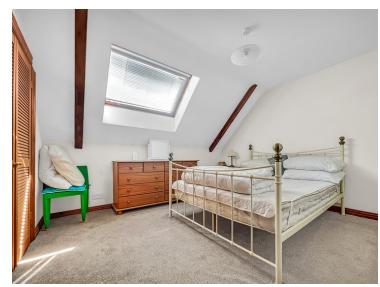

### **Bedroom**

14' 2" x 10' 6" (4.32m x 3.20m) With window to rear, radiator, eaves storage.