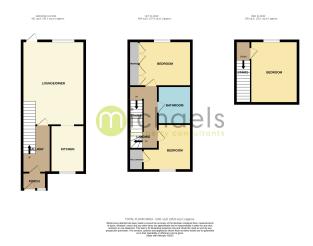

doors to.

#### **Bedroom**



11' 9"  $\times$  10' (3.58m  $\times$  3.05m) With window to rear, radiator, built in wardrobes.

### **Bedroom**



 $10^{\circ}\,5^{\circ}\,x\,10^{\circ}\,5^{\circ}$  (3.18m x 3.18m) With window to front, radiator, airing cupboard.

### Property Details.

### **Bathroom**



Modern bathroom suite with heated towel rail, tiled floor, 'P' shape bath with shower over, wash hand vanity basin, close coupled WC.

### **Second Floor**

### Landing

With door to bedroom.

### **Bedroom**



14' 2" x 10' 6" (4.32m x 3.20m) With window to rear, radiator, eaves storage.

### Outside

### Garden



Low maintenance courtyard rear garden.

### **Parking**



One allocated parking space and further parking available on street.

### Property Details.

### **Floorplans**



### Location



We have not carried out a structural survey and the services, appliances and specific fittings have not been tested. All photographs, measurements, floor plans and distances referred to are given as a guide only and should not be relied upon for the purchase of carpets or any other fixtures or fittings. Gardens, roof terraces, balconies and communal gardens as well as tenure and lease details cannot have their accuracy guaranteed for intending purchasers. Lease details, service ground rent (where applicable) are given as a guide only and should be checked and confirmed by your solicitor prior to exchange of contracts.