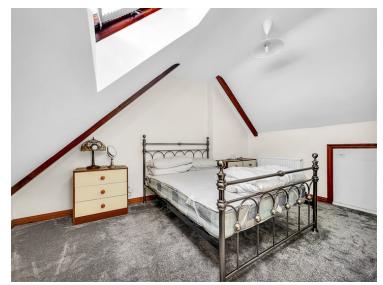

### **Bedroom**

14' 2" x 10' 6" (4.32m x 3.20m) With window to rear, radiator, eaves storage.