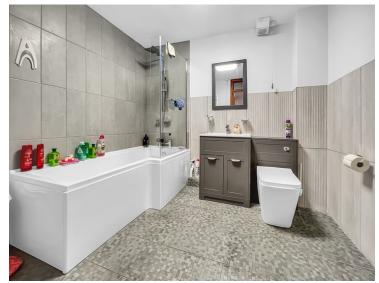

### **Bathroom**

Modern bathroom suite with heated towel rail, tiled floor, 'P' shape bath with shower over, wash hand vanity basin, close coupled WC.