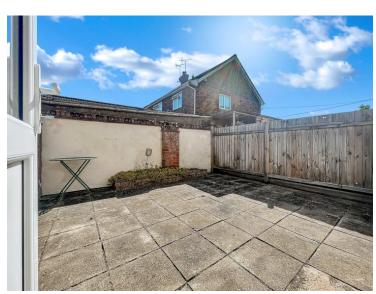

iner, tiled splashback, oven with electric hob and extractor hood over, space for fridge/freezer, space and plumbing for washing machine.

### First Floor

### Landing

With doors to.

#### **Bedroom**



11' 9"  $\times$  10' (3.58m  $\times$  3.05m) With window to rear, radiator, built in wardrobes.

### **Bedroom**



 $10^{\circ}\,5^{\circ}\,x\,10^{\circ}\,5^{\circ}$  (3.18m x 3.18m) With window to front, radiator, airing cupboard.

### Property Details.

### **Bathroom**



Modern bathroom suite with heated towel rail, tiled floor, 'P' shape bath with shower over, wash hand vanity basin, close coupled WC.

### **Second Floor**

### Landing

With door to bedroom.

### **Bedroom**



14' 2" x 10' 6" (4.32m x 3.20m) With window to rear, radiator, eaves storage.

### Outside

### Garden



Low maintenance courtyard rear garden.

### **Parking**



One allocated parking space and further parking available on street.

### Property Details.

### **Floorplans**



### Location



We have not carried out a structural survey and the services, appliances and specific fittings have not been tested. All photographs, measurements, floor plans and distances referred to are given as a guide only and should not be relied upon for the purchase of carpets or any other fixtures or fittings. Gardens, roof terraces, balconies and communal gardens as well as tenure and lease details cannot have their accuracy guaranteed for intending purchasers. Lease details, service ground rent (where applicable) are given as a guide only and should be checked and confirmed by your solicitor prior to excha