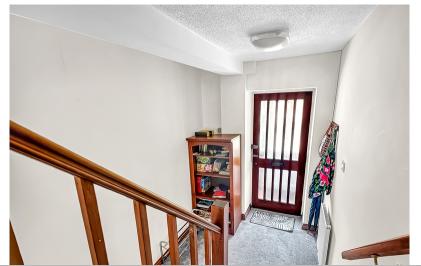

#### **Entrance Porch**

With window to front and side, door to inner hallway.

### Hallway

With stairs rising to first floor and doors to.