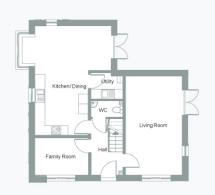

## ABOUT THE PROPERTY

Williams Homes and Reddingtons are delighted to offer The Swithland a beautiful detached family home to the market. Situated on a new development in the highly desirable location of Donington le heath offering spacious accommodation and being finished to a high specification viewings are highly advised! The property comprises of living room, Family Room, Utility room and a beautiful open plan kitchen/Diner with patio doors leading to the rear garden. To the first floor there are four bedrooms with an en-suite to the master and a stunning family bathroom. Outside of the property offers Double garage off road parking for two vehicles and a low maintenance spacious turfed rear garden perfect for entertaining family and friends. It also benefits from a 10 YEAR NHBC WARRANTY and 2 YEAR MANUFACTURERS GUARANTEE on all appliances.

<sup>Find your home.</sup> Development <mark>Site</mark>plan

| Living room            | 6000 | х | 3470 | 19'8 | х | 11'5 |
|------------------------|------|---|------|------|---|------|
| Kitchen                | 3800 | х | 3275 | 12'5 | × | 10'9 |
| Dining Area            | 4650 | х | 2725 | 15'3 | х | 8'11 |
| Utility                | 1975 | × | 1425 | 6'6  | х | 4'8  |
| Family Room            | 3275 | х | 2320 | 10'9 | × | 7'7  |
| WC                     | 1975 | Х | 1000 | 6'6  | х | 3'3  |
| Detached Double Garage | 6000 | × | 6000 | 19'8 | х | 19'8 |

This is an artistic interpretation, therefore variations in finishes and exact layout may not be accurate. Please ask your Sales Manager for complete specifications. Images are for illustration purposes only. Please be aware that a tolerance of 50mm should be taken into consideration for plasterboard and brickwork. Measurements provided are maximum measurement informatic for the eace.