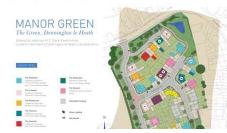

<sup>Find your home.</sup> Development <mark>Site</mark>plan

| Living room            | 6000 | х | 3470 | 19'8 | х | 11'5 |
|------------------------|------|---|------|------|---|------|
| Kitchen                | 3800 | х | 3275 | 12'5 | × | 10'9 |
| Dining Area            | 4650 | х | 2725 | 15'3 | х | 8'11 |
| Utility                | 1975 | × | 1425 | 6'6  | х | 4'8  |
| Family Room            | 3275 | х | 2320 | 10'9 | × | 7'7  |
| WC                     | 1975 | Х | 1000 | 6'6  | х | 3'3  |
| Detached Double Garage | 6000 | × | 6000 | 19'8 | х | 19'8 |