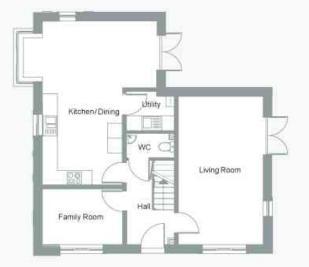

<sup>Find your home.</sup> Development <mark>Site</mark>plan

| Living room            | 6000 | х | 3470 | 19'8 | х | 11'5 |
|------------------------|------|---|------|------|---|------|
| Kitchen                | 3800 | х | 3275 | 12'5 | × | 10'9 |
| Dining Area            | 4650 | х | 2725 | 15'3 | х | 8'11 |
| Utility                | 1975 | × | 1425 | 6'6  | х | 4'8  |
| Family Room            | 3275 | х | 2320 | 10'9 | × | 7'7  |
| WC                     | 1975 | Х | 1000 | 6'6  | х | 3'3  |
| Detached Double Garage | 6000 | × | 6000 | 19'8 | х | 19'8 |