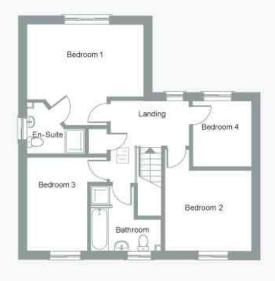

| Bed 1    | 4650 | × | 3000 | 15'3  | × | 9'10 |
|----------|------|---|------|-------|---|------|
| En-suite | 2300 | x | 2100 | 7'6   | × | 6'10 |
| Bed 2    | 3500 | х | 3225 | 11'56 | х | 10'7 |
| Bed 3    | 3775 | х | 2425 | 12'5  | х | 7'11 |
| Bed 4    | 2690 | х | 2400 | 8'10  | Х | 7'10 |
| Bathroom | 2850 | х | 2650 | 9'4   | х | 8'8  |