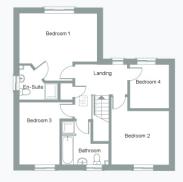

## ABOUT THE PROPERTY

Williams Homes and Reddingtons are delighted to offer The Swithland a beautiful detached family home to the market. Situated on a new development in the highly desirable location of Donington le heath offering spacious accommodation and being finished to a high specification viewings are highly advised! The property comprises of living room, Family Room, Utility room and a beautiful open plan kitchen/Diner with patio doors leading to the rear garden. To the first floor there are four bedrooms with an en-suite to the master and a stunning family bathroom. Outside of the property offers Double garage off road parking for two vehicles and a low maintenance spacious turfed rear garden perfect for entertaining family and friends. It also benefits from a 10 YEAR NHBC WARRANTY and 2 YEAR MANUFACTURERS GUARANTEE on all appliances.

| Bed 1    | 4650 | × | 3000 | 15'3  | × | 9'10 |
|----------|------|---|------|-------|---|------|
| En-suite | 2300 | x | 2100 | 7'6   | × | 6'10 |
| Bed 2    | 3500 | х | 3225 | 11'56 | х | 10'7 |
| Bed 3    | 3775 | х | 2425 | 12'5  | х | 7'11 |
| Bed 4    | 2690 | х | 2400 | 8'10  | Х | 7'10 |
| Bathroom | 2850 | х | 2650 | 9'4   | х | 8'8  |

This is an artistic interpretation, therefore variations in finishes and exact layout may not be accurate. Please ask your Sales Manager for complete specifications. Images are for illustration purposes only. Please be aware that a tolerance of 50mm should be taken into consideration for plasterboard and brickwork. Measurements provided are maximum measurement informatic for the eace.