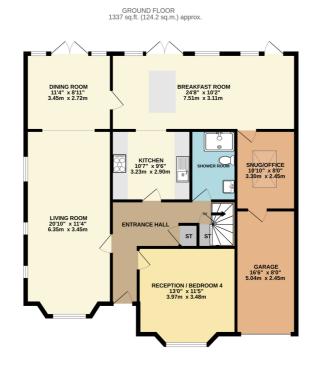

### BAKER STREET, POTTERS BAR, HERTFORDSHIRE. EN6 2EX

TOTAL FLOOR AREA: 2068 sq.ft. (192.1 sq.m.) approx.

very attempt has been made to ensure the accuracy of the florigan contained here, measurements by, windows, rooms and any other items are approximate and no responsibility is taken for any error, or on resistance. This plan is no fill unative purposes only and should be used as such by any we purchaser. This see has the property of the purchaser of the purchaser of the purchaser of the purchaser of the purchaser. The see has a to their operating or efficiency can be given.