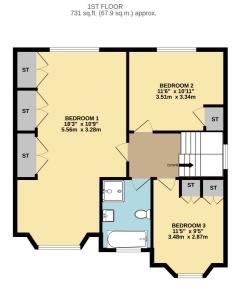

### BAKER STREET, POTTERS BAR, HERTFORDSHIRE. EN6 2EX

TOTAL FLOOR AREA: 2068 sq.ft. (192.1 sq.m.) approx.

very attempt has been made to ensure the accuracy of the florigan contained here, measurements by, windows, rooms and any other items are approximate and no responsibility is taken for any error, or on resistance. This plan is no fill unative purposes only and should be used as such by any we purchaser. This see has the property of the purchaser of the purchaser of the purchaser of the purchaser of the purchaser. The see has a to their operating or efficiency can be given.