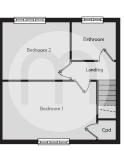

# First Floor

## Bedroom One

14'9" x 9'5" (4.50m x 2.87m)

## **Bedroom Two**

11'4" x 8'8" (3.45m x 2.64m)

# Floorplans

First Floor