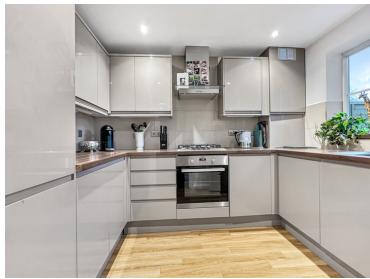

sought after development, located South of the Braintree town centre. New to the market and offered for sale with no onward chain, this 'turn-key' property offers excellent sized accommodation arranged over two generous reception rooms, lending itself perfectly to both first-time buyers and buy to let investors alike. Internally, this ideal starter home features an entrance hall, a lounge/diner with patio doors out to the rear garden, a contemporary kitchen with 'High Gloss' units, a large dining room/additional reception room, two well proportioned bedrooms, and a family bathroom.





# Property Details.

# Ground Floor

### **Entrance Hall**



Lounge/Diner



18' 1" x 10' 0" (5.51m x 3.05m)

### Dining Room/Additional Reception Room



17' 5" x 7' 6" (5.31m x 2.29m)

#### **Kitchen**



9' 5" x 7' 6" (2.87m x 2.29m)

# Property Details.

# First Floor

## Bedroom One



14'9" x 9'5" (4.50m x 2.87m)

## **Bedroom Two**



11'4" x 8'8" (3.45m x 2.64m)

## Family Bathroom





### **Rear Garden**



Driveway To The Front Of The Dwelling

# Property Details.

# Floorplans





First Floor

### Location



We have not carried out a structural survey and the services, appliances and specific fittings have not been tested. All photographs, measurements, floor plans and distances referred to are given as a guide only and should not be relied upon for the purchase of carpets or any other fixtures or fittings. Gardens, roof terraces, balconies and communal gardens as well as tenure and lease details cannot have their accuracy guaranteed for intending purchasers. Lease details, se