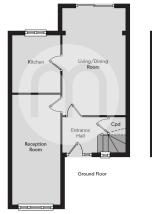

# Ground Floor

### **Entrance Hall**

Lounge/Diner

18' 1" x 10' 0" (5.51m x 3.05m)

### Dining Room/Additional Reception Room

17' 5" x 7' 6" (5.31m x 2.29m)

#### **Kitchen**

9' 5" x 7' 6" (2.87m x 2.29m)