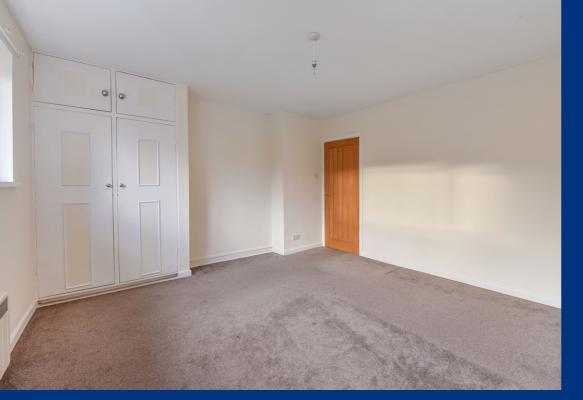

The kitchen features a range of gloss white wall and base units, complemented by built-in appliances including a fridge/freezer, electric hob, oven with extractor above, and a washing machine.

The main principal bedroom is located to the front of the property and is a lovely spacious room with a double built in wardrobes and incredible views over to the open forest.