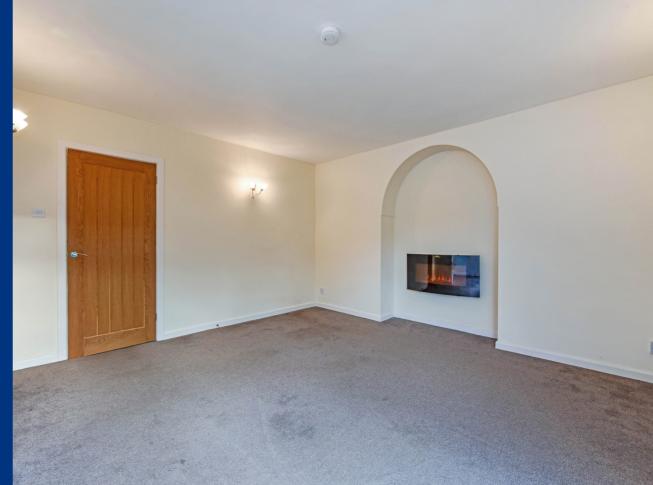

The landing is light and spacious with a recessed area, ideal for anyone that may work from home or need a study area. Each room is access directly from the landing area.

The sunny aspect lounge/dining room is an Lshaped space, featuring a comfortable lounge area and a separate area perfect for a dining table and chairs. A wall-mounted electric fireplace serves as the central focal point of the room, while large double-glazed sliding doors and windows flood the space with natural light from the south-facing aspect, offering access to the balcony and lovely views of the open forest.