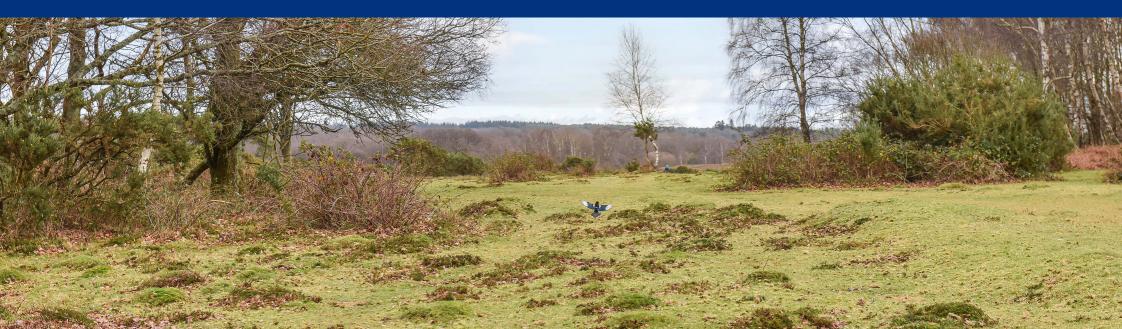

Accessed via a private front door and your own stairwell the accommodation includes two very good sized double bedrooms, an Lshaped lounge which has both a lounge and dining area, modern kitchen and bathroom. A fabulous feature is the balcony which enjoys views over Boltons Bench and the open forest. Located up a private driveway 6 Princes Crescent is a 1960's purpose built maisonette. Accessed via its own front door and stairwell the accommodation is situated on the first floor.

The landing is light and spacious with a recessed area, ideal for anyone that may work from home or need a study area. Each room is access directly from the landing area.

The sunny aspect lounge/dining room is an Lshaped space, featuring a comfortable lounge area and a separate area perfect for a dining table and chairs. A wall-mounted electric fireplace serves as the central focal point of the room, while large double-glazed sliding doors and windows flood the space with natural light from the south-facing aspect, offering access to the balcony and lovely views of the open forest.