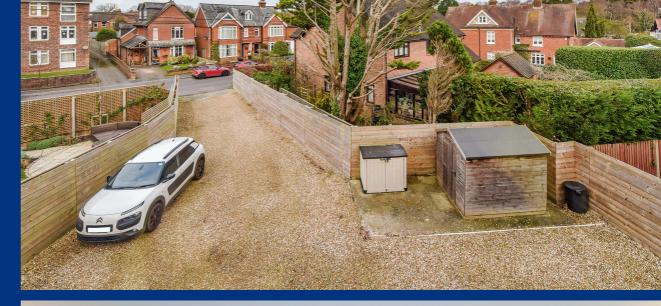

The driveway is accessed off of princess crescent and is bordered by newly installed panelled fencing. Parking is available for a couple of cars and a timber shed offers you further storage.

**GROUND FLOOR** 