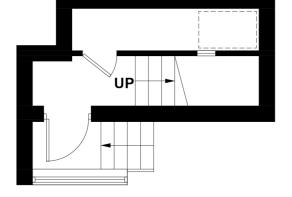

The driveway is accessed off of princess crescent and is bordered by newly installed panelled fencing. Parking is available for a couple of cars and a timber shed offers you further storage.

**GROUND FLOOR** 