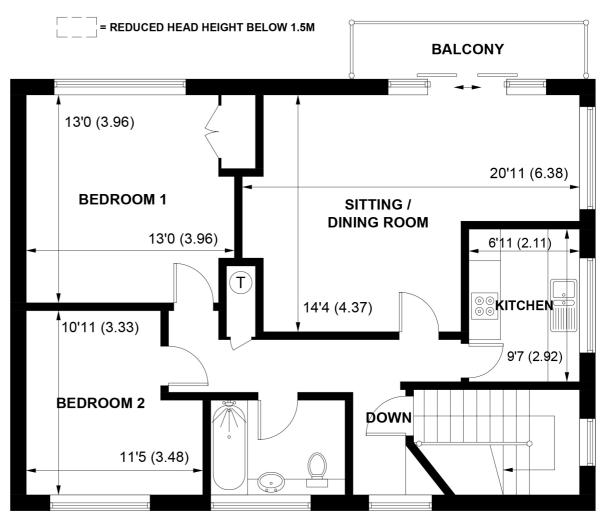

Accessed via a private front door and your own stairwell the accommodation includes two very good sized double bedrooms, an Lshaped lounge which has both a lounge and dining area, modern kitchen and bathroom. A fabulous feature is the balcony which enjoys views over Boltons Bench and the open forest. Located up a private driveway 6 Princes Crescent is a 1960's purpose built maisonette. Accessed via its own front door and stairwell the accommodation is situated on the first floor.

The landing is light and spacious with a recessed area, ideal for anyone that may work from home or need a study area. Each room is access directly from the landing area.

The sunny aspect lounge/dining room is an Lshaped space, featuring a comfortable lounge area and a separate area perfect for a dining table and chairs. A wall-mounted electric fireplace serves as the central focal point of the room, while large double-glazed sliding doors and windows flood the space with natural light from the south-facing aspect, offering access to the balcony and lovely views of the open forest.

The kitchen features a range of gloss white wall and base units, complemented by built-in appliances including a fridge/freezer, electric hob, oven with extractor above, and a washing machine.

The main principal bedroom is located to the front of the property and is a lovely spacious room with a double built in wardrobes and incredible views over to the open forest.

The second bedroom is also a spacious double room with roof top views across Princes Crescent and the forest beyond.

The bathroom includes a white three piece suite which includes a panel enclosed bath with electric shower over, Wash hand basin and WC.

**FIRST FLOOR** 

APPROXIMATE GROSS INTERNAL AREA = 941 SQ FT / 87.4 SQ M

NOT TO SCALE (For illustrative purposes only as defined by RICS Code of Measuring Practice) 2024 © Produced by Emzo Marketing