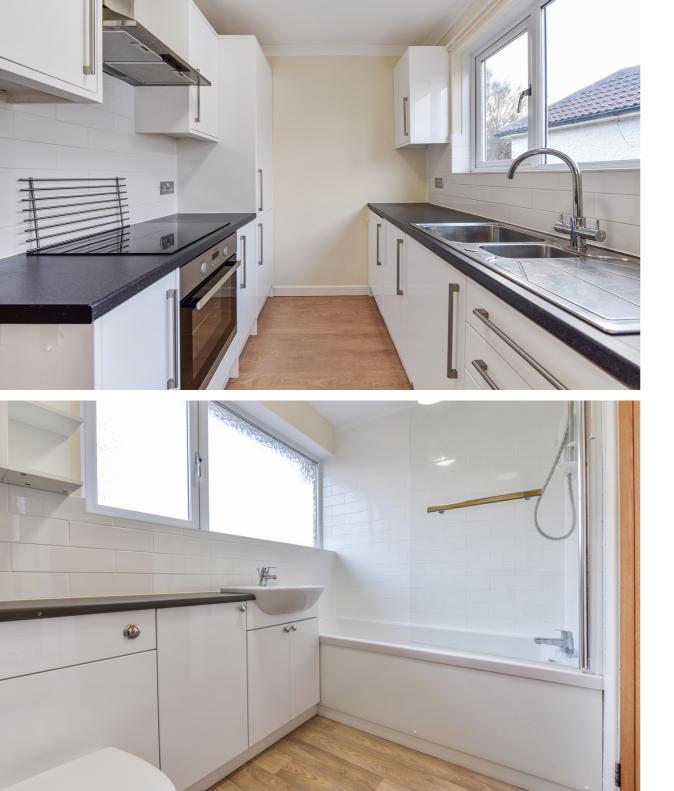

The kitchen features a range of gloss white wall and base units, complemented by built-in appliances including a fridge/freezer, electric hob, oven with extractor above, and a washing machine.

The main principal bedroom is located to the front of the property and is a lovely spacious room with a double built in wardrobes and incredible views over to the open forest.

The second bedroom is also a spacious double room with roof top views across Princes Crescent and the forest beyond.

The bathroom includes a white three piece suite which includes a panel enclosed bath with electric shower over, Wash hand basin and WC.