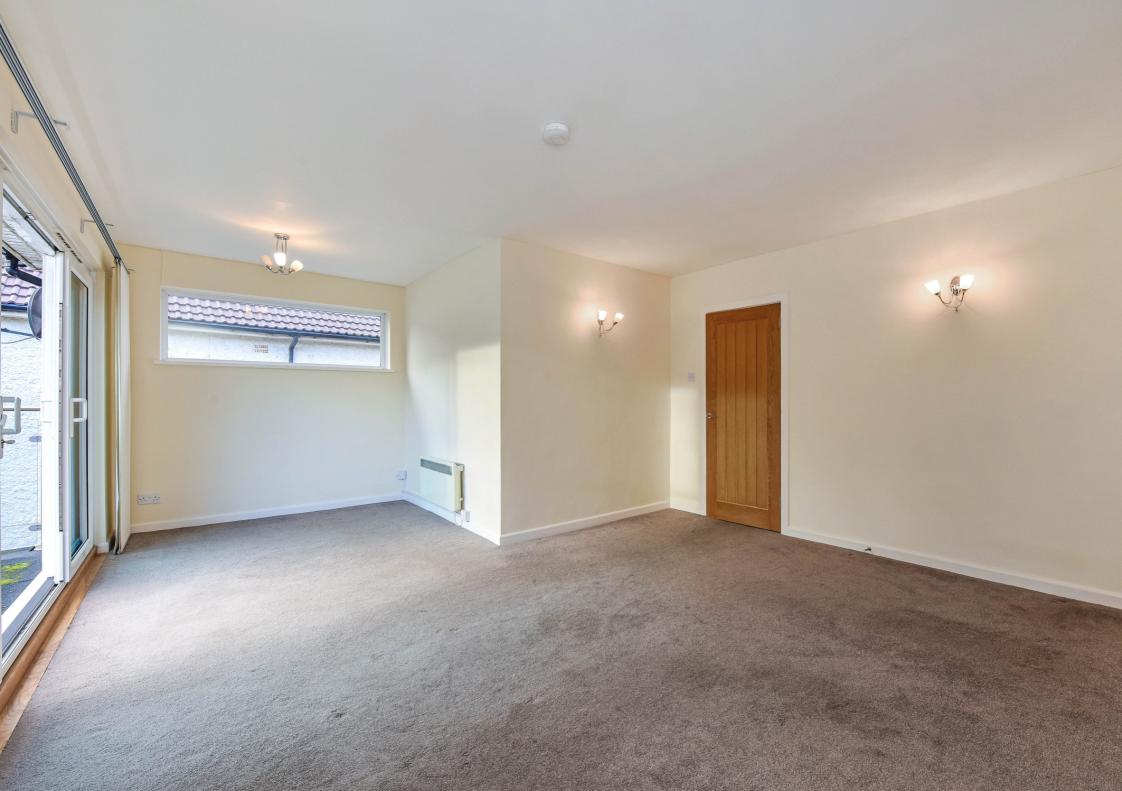

The landing is light and spacious with a recessed area, ideal for anyone that may work from home or need a study area. Each room is access directly from the landing area.

The sunny aspect lounge/dining room is an Lshaped space, featuring a comfortable lounge area and a separate area perfect for a dining table and chairs. A wall-mounted electric fireplace serves as the central focal point of the room, while large double-glazed sliding doors and windows flood the space with natural light from the south-facing aspect, offering access to the balcony and lovely views of the open forest.