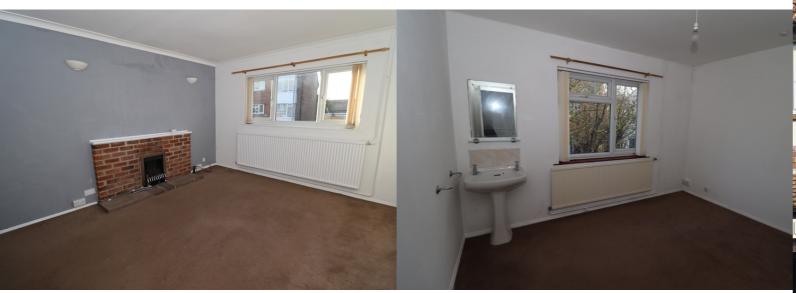

## Living Room

5.4m x 3.7m (17' 9" x 12' 2")

Spacious twin aspect room - due west, with a feature brick fireplace and fitted gas fire, wall lights, a radiator, and heating thermostat.

## Bedroom 1

5.2m x 2.8m (17' 1" x 9' 2")

Good size bedroom with a built in wardrobe, a pedestal wash basin with twin taps, and a radiator.