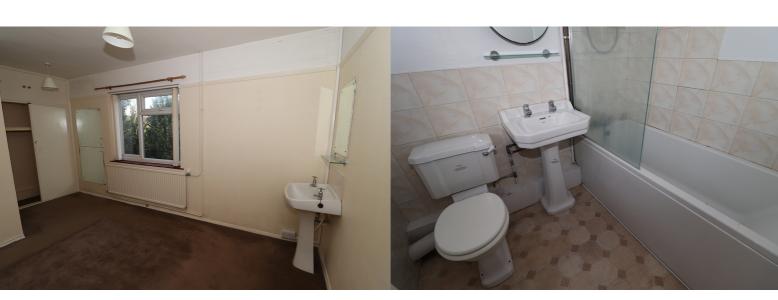

## Bedroom 2

3.7m x 2.8m (12' 2" x 9' 2")

The smaller of the two bedrooms has a pedestal wash basin with twin taps, and a radiator.

## **Bathroom**

White suite comprising of a pedestal bath with Mira shower and screen over, a pedestal wash basin with twin taps, and a WC. a radiator, and some wall tiling.