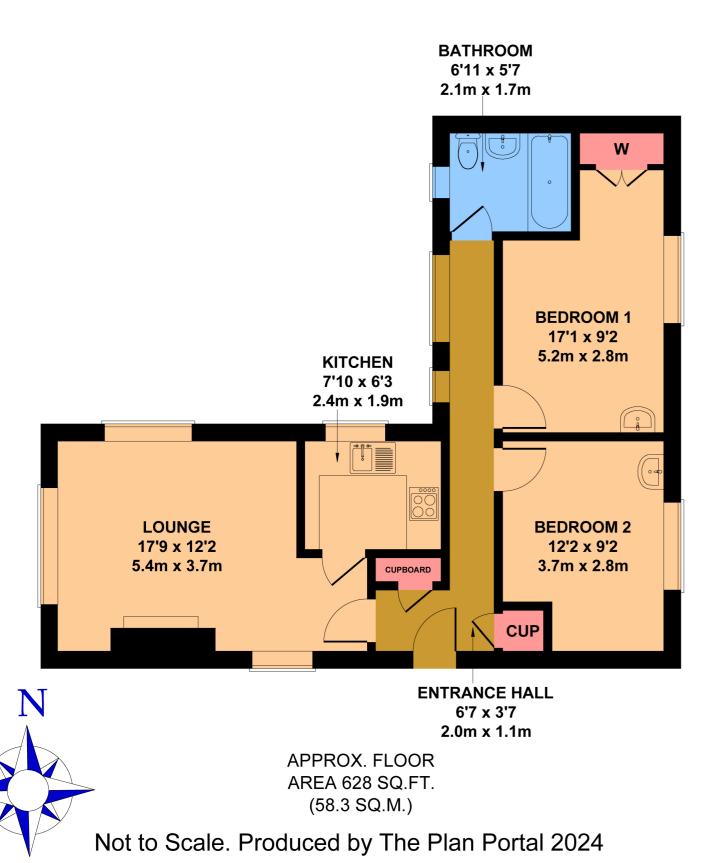

### **Entrance Porch**

Access to the property is via an external staircase.

#### **Entrance Hall**

Airing cupboard, linen cupboard, and radiators.

## Living Room

5.4m x 3.7m (17' 9" x 12' 2")

Spacious twin aspect room - due west, with a feature brick fireplace and fitted gas fire, wall lights, a radiator, and heating thermostat.

### Kitchen

2.4m x 1.9m (7' 10" x 6' 3")

Fitted kitchen with a single stainless steel sink with mixer tap, range of wood effect floor and wall mounted storage cupboards, storage drawers, dark coloured work surfaces, breakfast bar, built in oven, hob, and hood, space for washing machine, boiler, tiled splashback, and a wall heater.

## Bedroom 1

5.2m x 2.8m (17' 1" x 9' 2")

Good size bedroom with a built in wardrobe, a pedestal wash basin with twin taps, and a radiator.

## Bedroom 2

3.7m x 2.8m (12' 2" x 9' 2")

The smaller of the two bedrooms has a pedestal wash basin with twin taps, and a radiator.

## **Bathroom**

White suite comprising of a pedestal bath with Mira shower and screen over, a pedestal wash basin with twin taps, and a WC. a radiator, and some wall tiling.