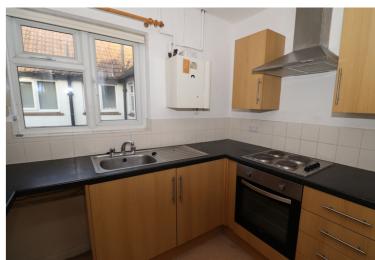

### Kitchen

2.4m x 1.9m (7' 10" x 6' 3")

Fitted kitchen with a single stainless steel sink with mixer tap, range of wood effect floor and wall mounted storage cupboards, storage drawers, dark coloured work surfaces, breakfast bar, built in oven, hob, and hood, space for washing machine, boiler, tiled splashback, and a wall heater.