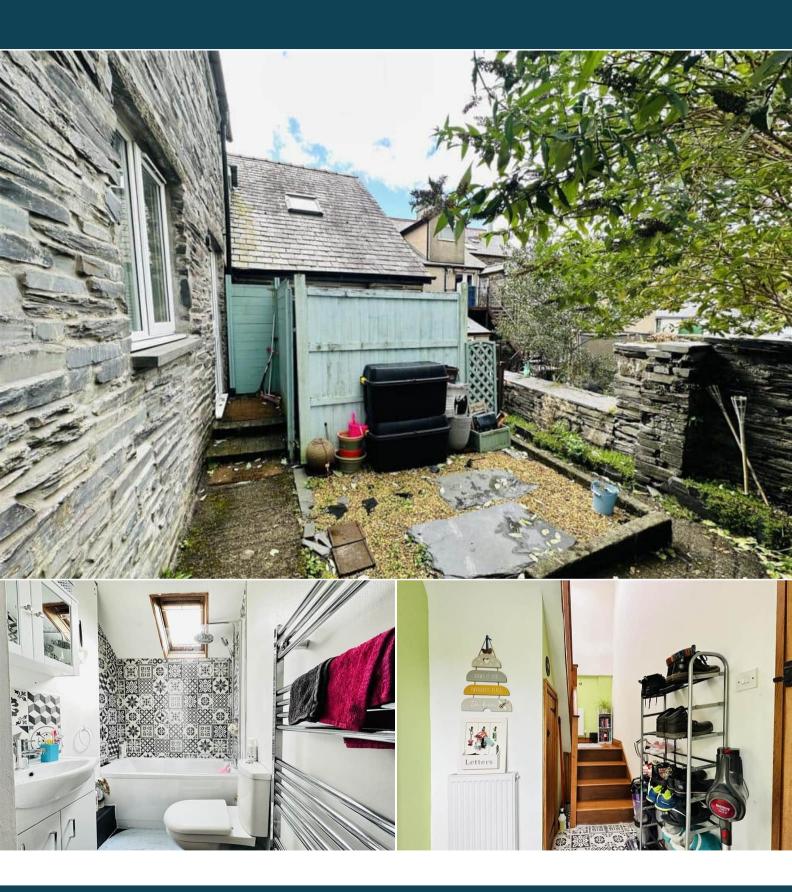

The interior of this beautifully presented property comprises a spacious living room and fitted kitchen on the ground floor. The first floor consists of 2 bedrooms and the family bathroom. The exterior boasts a private rear yard, perfect for enjoying the summer months.