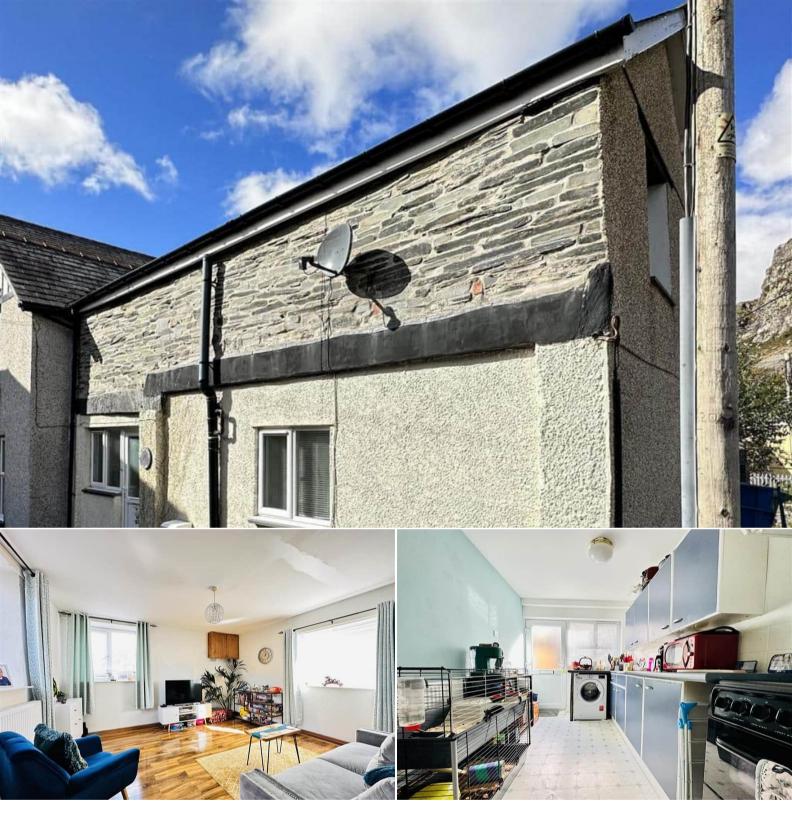

## High Street Blaenau Ffestiniog

Bettermove are proud to present this 2 bedroom end terraced house in Blaenau Ffestiniog.

The property benefits from double glazing, gas central heating throughout and has off street parking available via the rear of the property. The council tax band is A.

The interior of this beautifully presented property comprises a spacious living room and fitted kitchen on the ground floor. The first floor consists of 2 bedrooms and the family bathroom. The exterior boasts a private rear yard, perfect for enjoying the summer months.

Located in the town of Blaenau Ffestiniog, the property is close to a range of amenities, including shops, supermarkets, restaurants and pubs. Excellent transport connections can be found from A470 and A496.