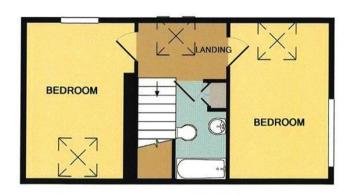

The interior of this beautifully presented property comprises a spacious living room and fitted kitchen on the ground floor. The first floor consists of 2 bedrooms and the family bathroom. The exterior boasts a private rear yard, perfect for enjoying the summer months.

GROUND FLOOR

1ST FLOOR

Whilst every attempt has been made to ensure the accuracy of the floor plan contained here, measurements of doors, windows, rooms and any other items are approximate and no responsibility is taken for any error, omission, or mis-statement. This plan is for illustrative purposes only and should be used as such by any prospective purchaser. The services, systems and appliances shown have not been tested and no guarantee as to their operability or efficiency can be given