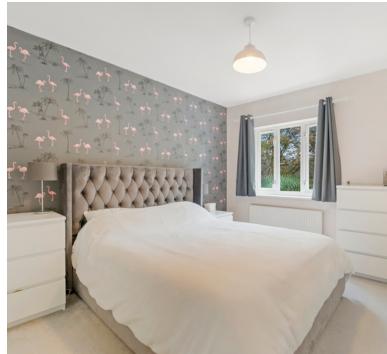

# **Bedroom One**

11' 8" x 9' 7" (3.56m x 2.92m) UPVC double glazed windows to rear aspect, built in wardrobes and radiator, door through to;