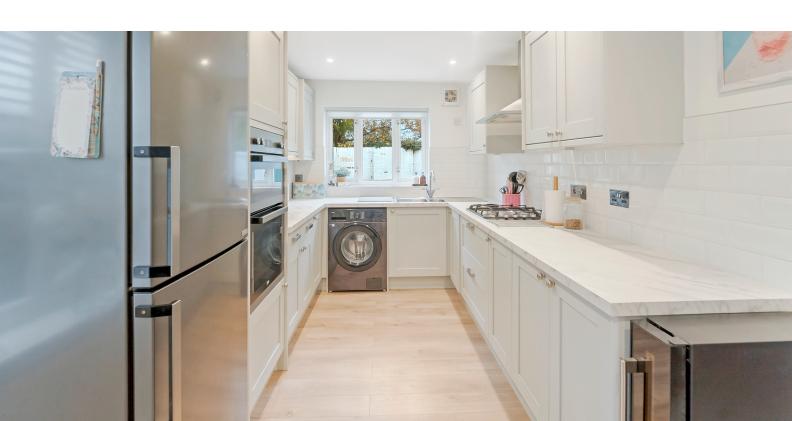

#### Kitchen

15' 5"  $\times$  7' 8" (4.70m  $\times$  2.34m) UPVC double glazed windows onto rear and side aspects, range of wall and base units inset sink and drainer with mixer taps over, space and plumbing for washing machine, integrated gas hob and eye level double oven, space for fridge freezer and door through to;