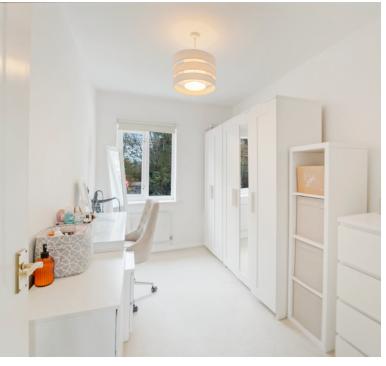

#### Bedroom two

12' 0"  $\times$  8' 9" (3.66m  $\times$  2.67m) UPVC double glazed window to front aspect, built in storage cupboards, radiator.