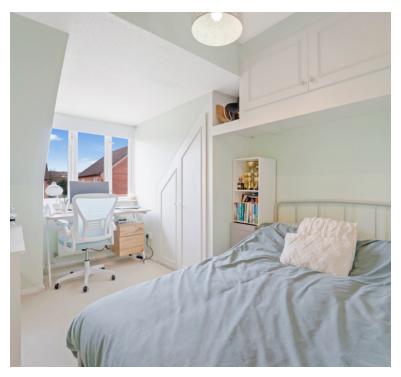

#### **Bedroom Three**

11' 8" x 6' 11" (3.56m x 2.11m) UPVC double glazed windows to rear aspect, radiator.