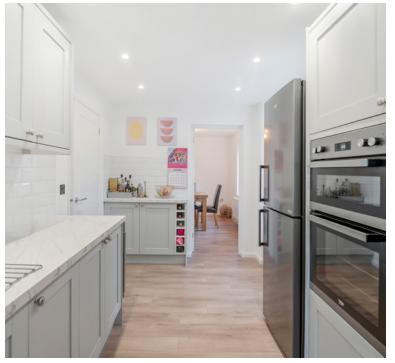

#### Kitchen

15' 5"  $\times$  7' 8" (4.70m  $\times$  2.34m) UPVC double glazed windows onto rear and side aspects, range of wall and base units inset sink and drainer with mixer taps over, space and plumbing for washing machine, integrated gas hob and eye level double oven, space for fridge freezer and door through to;

## **Dining Room**

 $10' 4" \times 8' 6"$  (3.15m x 2.59m) UPVC double glazed window to side aspect, radiator.