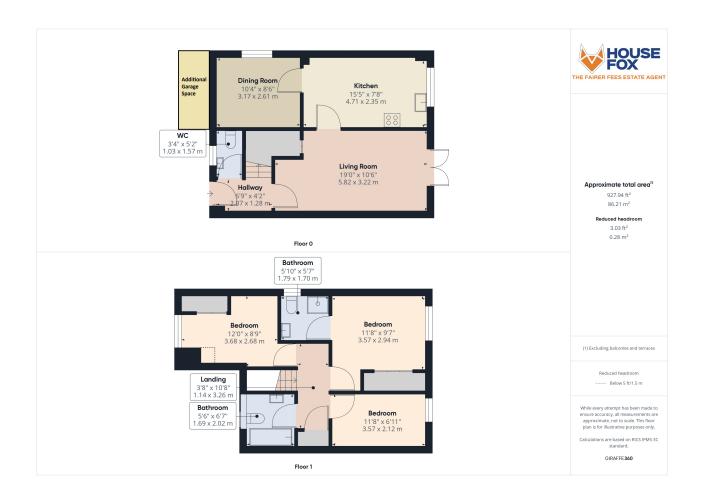

# Living Room

19' 0"  $\times$  10' 6" (5.79m  $\times$  3.20m) UPVC double glazed french doors onto rear garden, under stair storage cupboard and two radiators

#### Kitchen

15' 5"  $\times$  7' 8" (4.70m  $\times$  2.34m) UPVC double glazed windows onto rear and side aspects, range of wall and base units inset sink and drainer with mixer taps over, space and plumbing for washing machine, integrated gas hob and eye level double oven, space for fridge freezer and door through to;

## **Dining Room**

 $10' 4" \times 8' 6"$  (3.15m x 2.59m) UPVC double glazed window to side aspect, radiator.

# **Bedroom One**

11' 8" x 9' 7" (3.56m x 2.92m) UPVC double glazed windows to rear aspect, built in wardrobes and radiator, door through to;

#### **En Suite**

5' 10" x 5' 7" (1.78m x 1.70m) UPVC double glazed obscure window to side aspect, low level WC, wash hand basin, fully enclosed shower cubicle with fitted shower attachment, heated towel rail.

#### Bedroom two

12' 0"  $\times$  8' 9" (3.66m  $\times$  2.67m) UPVC double glazed window to front aspect, built in storage cupboards, radiator.

#### **Bedroom Three**

11' 8" x 6' 11" (3.56m x 2.11m) UPVC double glazed windows to rear aspect, radiator.

# **Family Bathroom**

UPVC double glazed obscure window to front aspect, low level WC, wash hand basin, bath with mixer taps over, radiator.

## Garage

You still have some additional garage space perfect for some storage. Please note that part of the garage has been converted into a dining room.