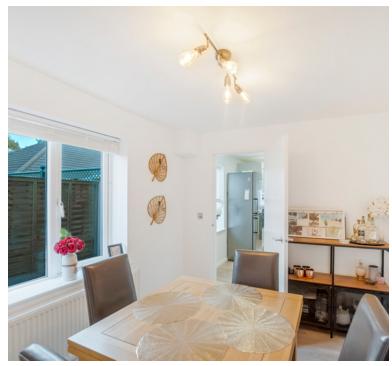

## **Dining Room**

 $10' 4" \times 8' 6"$  (3.15m x 2.59m) UPVC double glazed window to side aspect, radiator.