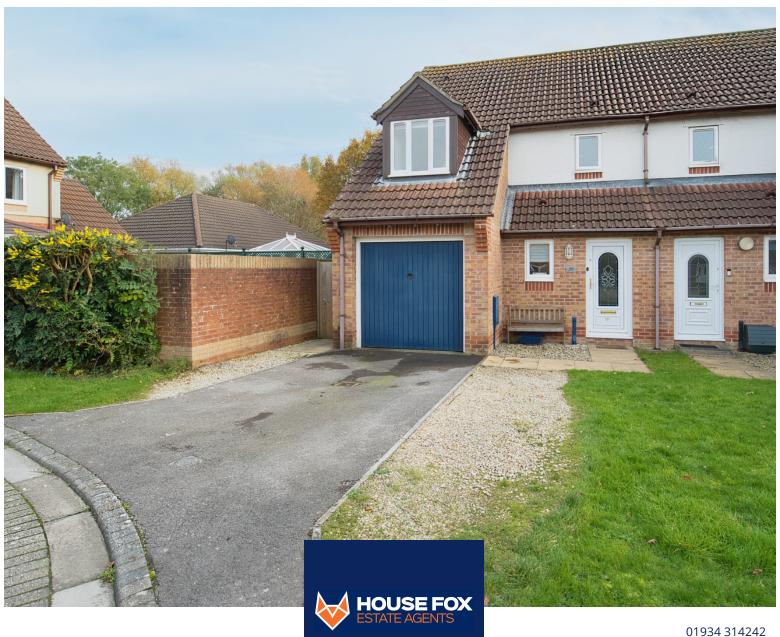

# The Swallows, Weston-Super-Mare, Somerset. BS22 8LR £279,000 Freehold FOR SALE

## Garage

You still have some additional garage space perfect for some storage. Please note that part of the garage has been converted into a dining room.

## **Parking**

Off road parking to front for two cars