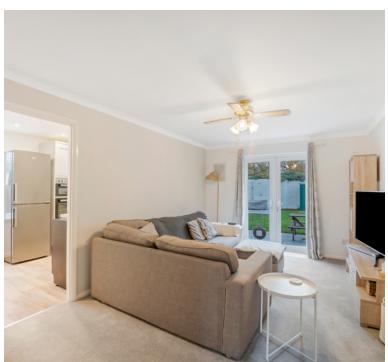

# Living Room

19' 0"  $\times$  10' 6" (5.79m  $\times$  3.20m) UPVC double glazed french doors onto rear garden, under stair storage cupboard and two radiators