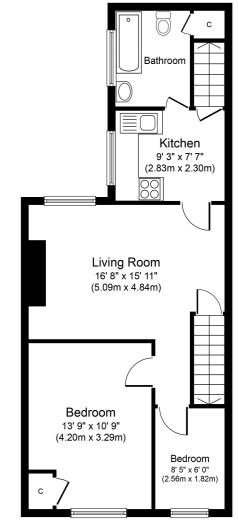

## **Key Features**

PRIVATE REAR GARDEN GARAGE NO ONWARD CHAIN SPACIOUS ROOMS THROUGHOUT LONG LEASE

First Floor Approximate Floor Area 574 sq. ft. (53.3 sq. m.)

Whilst every attempt has been made to ensure the accuracy of the floor plan contained here, measurements of doors, windows, rooms and any other items are approximate and no responsibility is taken for any error, omission, or mis-statement. The measurements should not be relied upon for valuation, transaction and/or funding purposes This plan is for illustrative purposes only and should be used as such by any prospective purchaser or tenant. The services, systems and appliances shown have not been tested and no guarantee as to their operability or efficiency can be given. Copyright V356 LU224 (www.housevir.com)