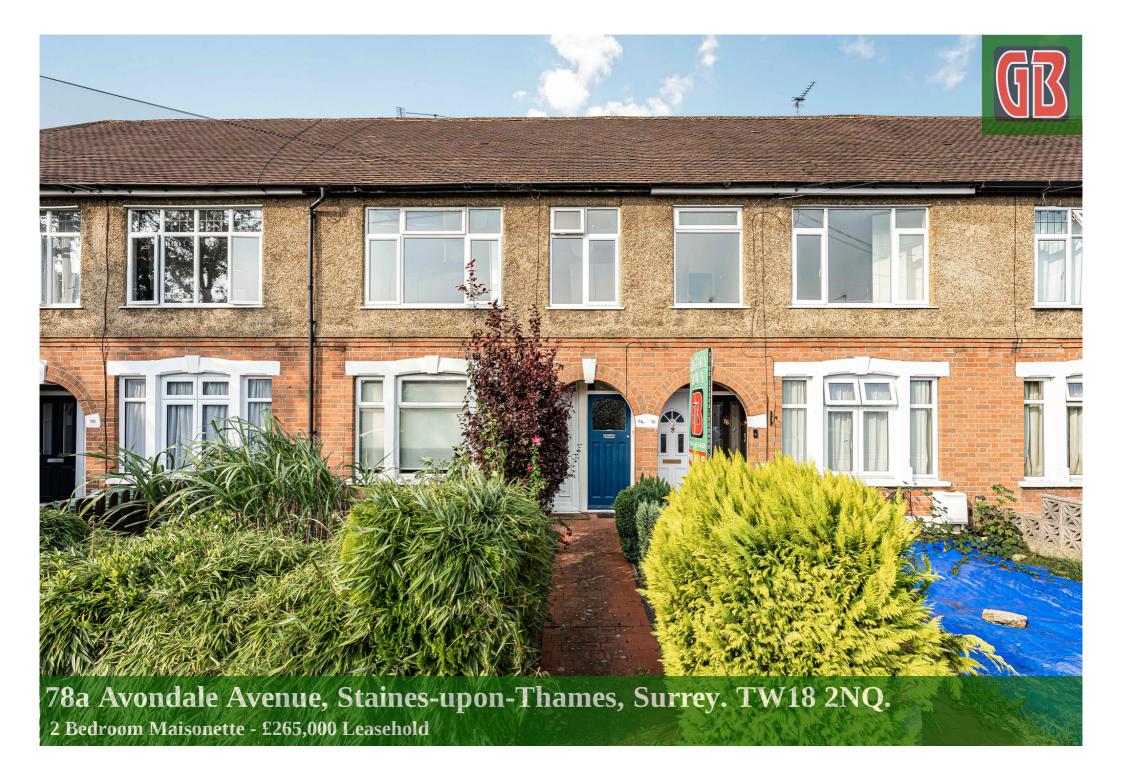

## 78a Avondale Avenue, Staines-upon-Thames, Surrey. TW18 2NQ.

2 Bedroom Maisonette - £265,000 Leasehold

SPACIOUS TWO BEDROOM GARDEN MAISONETTE SITUATED ALONG THIS SOUGHT AFTER TREE-LINED ROAD IDEALLY LOCATED FOR EASY ACCESS TO STAINES TOWN CENTRE, MAINLINE TRAIN STATION, LOCAL SHOPS & THE RIVER THAMES. The property benefits from a spacious lounge/diner, modern fitted kitchen, two well proportioned bedrooms, modern white bathroom suite, secluded rear garden and garage. No Onward Chain. Viewings Highly Recommended!