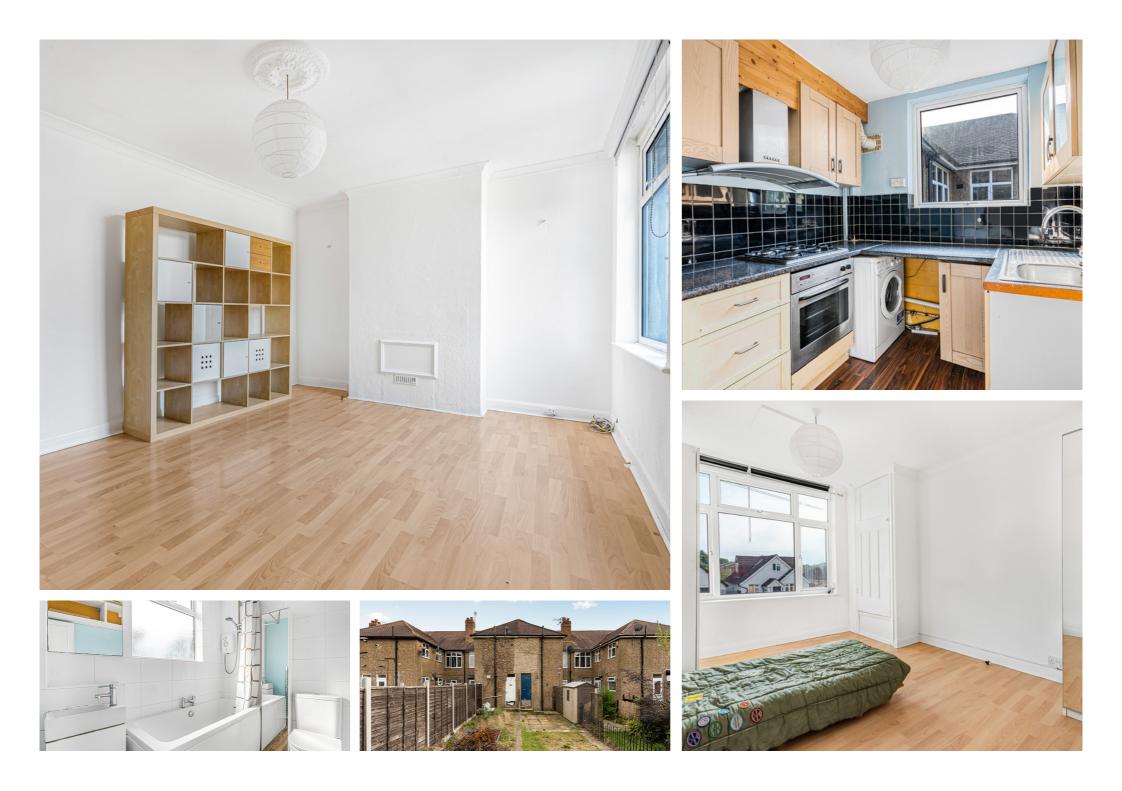

## 78a Avondale Avenue, Staines-upon-Thames, Surrey. TW18 2NQ.

2 Bedroom Maisonette - £265,000 Leasehold

SPACIOUS TWO BEDROOM GARDEN MAISONETTE SITUATED ALONG THIS SOUGHT AFTER TREE-LINED ROAD IDEALLY LOCATED FOR EASY ACCESS TO STAINES TOWN CENTRE, MAINLINE TRAIN STATION, LOCAL SHOPS & THE RIVER THAMES. The property benefits from a spacious lounge/diner, modern fitted kitchen, two well proportioned bedrooms, modern white bathroom suite, secluded rear garden and garage. No Onward Chain. Viewings Highly Recommended!