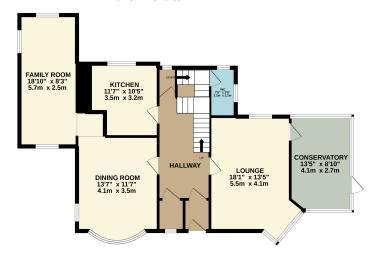

## **FLOORPLAN**

1ST FLOOR 607 sq.ft. (56.4 sq.m.) approx.

BASEMENT 340 sq.ft. (31.6 sq.m.) approx.

## TOTAL FLOOR AREA: 1915 sq.ft. (177.9 sq.m.) approx.

Whilst every attempt has been made to ensure the accuracy of the floorplan contained here, measurements of doors, windows, rooms and any other items are approximate and no responsibility is taken for any error, omission or mis-statement. This plan is for illustrative purposes only and should be used as such by any prospective purchaser. The services, systems and appliances shown have not been tested and no guarantee as to their operability or efficiency can be given.