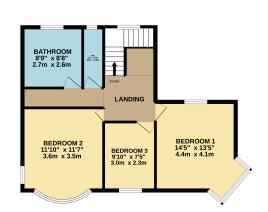

## **FLOORPLAN**

1ST FLOOR 607 sq.ft. (56.4 sq.m.) approx.

BASEMENT 340 sq.ft. (31.6 sq.m.) approx.

## TOTAL FLOOR AREA: 1915 sq.ft. (177.9 sq.m.) approx.

Whilst every attempt has been made to ensure the accuracy of the floorplan contained here, measurements of doors, windows, rooms and any other items are approximate and no responsibility is taken for any error, omission or mis-statement. This plan is for illustrative purposes only and should be used as such by any prospective purchaser. The services, systems and appliances shown have not been tested and no guarantee as to their operability or efficiency can be given.