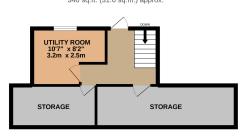

## **FLOORPLAN**

1ST FLOOR 607 sq.ft. (56.4 sq.m.) approx.

BASEMENT 340 sq.ft. (31.6 sq.m.) approx.

## TOTAL FLOOR AREA: 1915 sq.ft. (177.9 sq.m.) approx.

Whilst every attempt has been made to ensure the accuracy of the floorplan contained here, measurements of doors, windows, rooms and any other items are approximate and no responsibility is taken for any error, omission or mis-statement. This plan is for illustrative purposes only and should be used as such by any prospective purchaser. The services, systems and appliances shown have not been tested and no guarantee as to their operability or efficiency can be given.