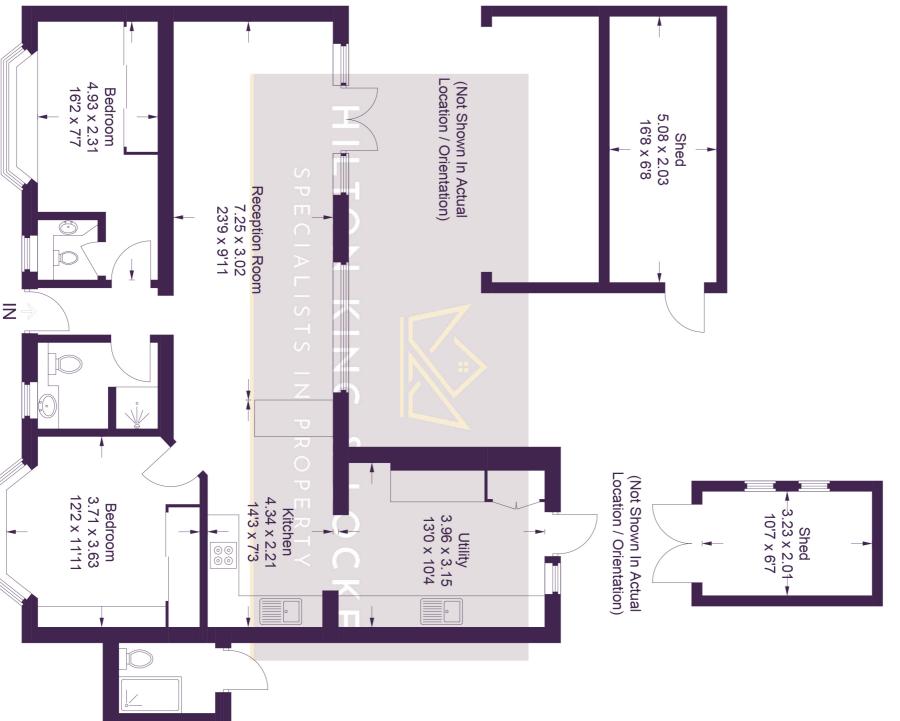

## **Glentana, Church Road**

Approximate Gross Internal Area = 80.0 sq m / 861 sq ft Outbuildings = 19.6 sq m / 211 sq ft Total = 99.6 sq m / 1,072 sq ft

This plan is for layout guidance only. Not drawn to scale unless stated. Windows and door openings are approximate. Whilst every care is taken in the preparation of this plan, please check all dimensions, shapes and compass bearings before making any decisions reliant upon them. © CJ Property Marketing Ltd Produced for Hilton King & Locke