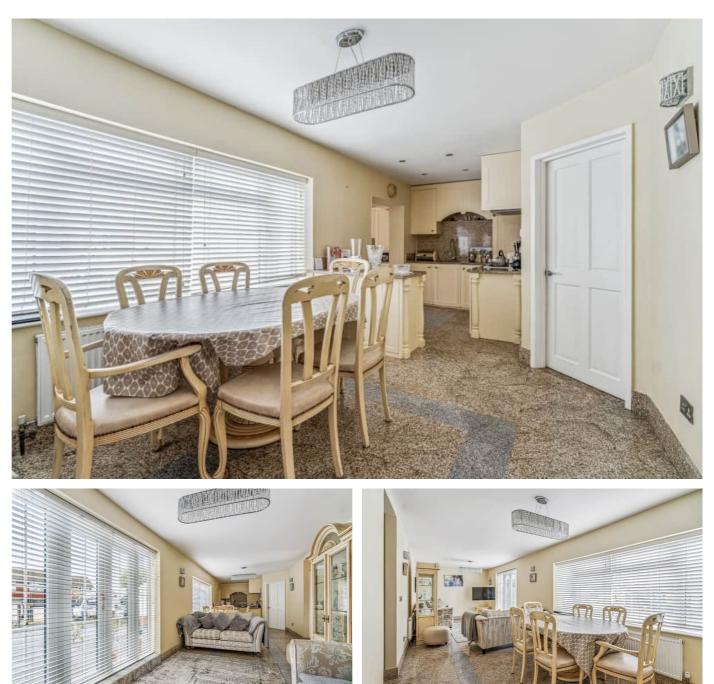

The abundance of natural light and open hallway create an inviting ambiance that seamlessly connects the various parts of the house. Step inside to discover the generous layout, featuring a large open plan elegantly designed reception room that provide a versatile space for relaxation and entertainment that provides access to outside.

The well-appointed kitchen boasts integrated appliances and connects seamlessly to a utility room, catering to modern convenience and functionality providing access to outside. A modern family shower family room adds to the convenience of daily living.