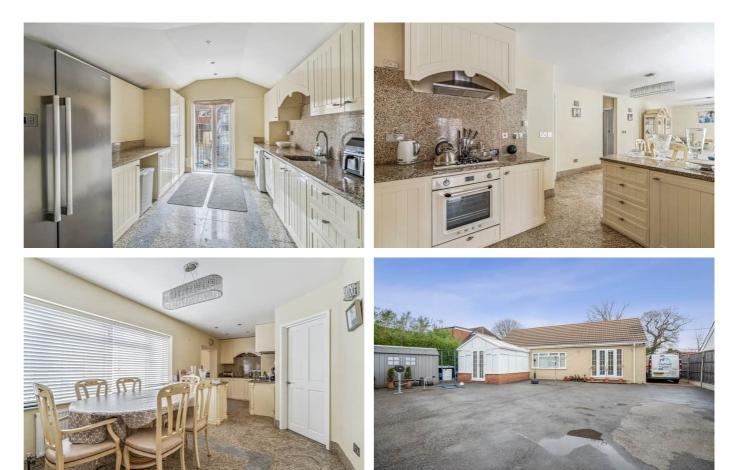

The well-appointed kitchen boasts integrated appliances and connects seamlessly to a utility room, catering to modern convenience and functionality providing access to outside. A modern family shower family room adds to the convenience of daily living.

Upon entering the property that is set back from the road behind gates you are greeted by ample parking spaces for multiple cars, providing convenience for both residents and guests as well as side access to even more parking and access to the low maintenance paved garden. The exterior exudes a sense of grandeur while maintaining a welcoming atmosphere.