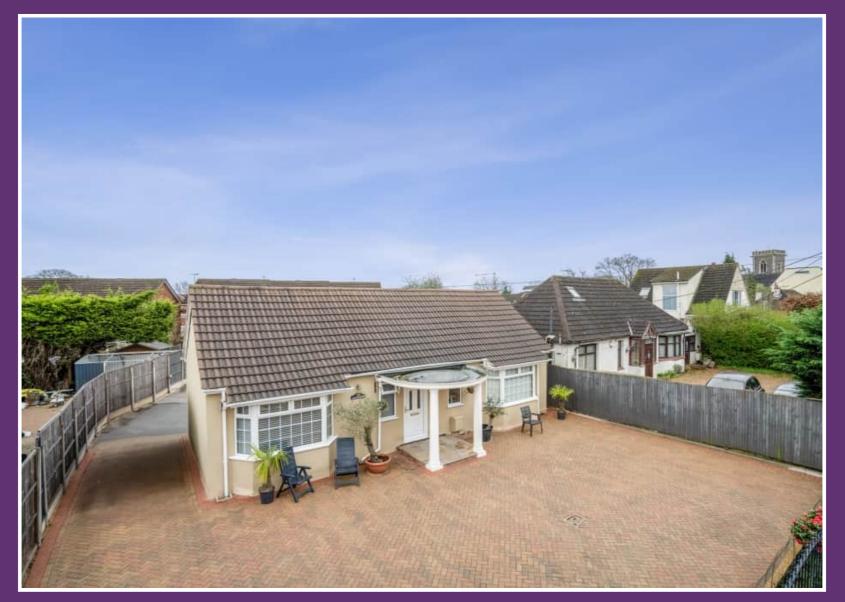

Glentana, Church Road, Iver, Buckinghamshire. SL0 0RD.

£650,000 Freehold

Hilton King & Locke are pleased to bring to the market this two-bedroom detached bungalow situated in Iver Heath. The property was built in 1957 and has the benefit of planning permission to extend to the rear and upwards to create a substantial 3/4-bedroom 2-bathroom property (pl/22/0029/fa).

Upon entering the property that is set back from the road behind gates you are greeted by ample parking spaces for multiple cars, providing convenience for both residents and guests as well as side access to even more parking and access to the low maintenance paved garden. The exterior exudes a sense of grandeur while maintaining a welcoming atmosphere.