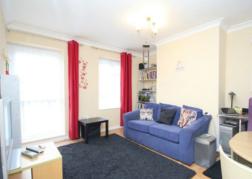

### Lounge

4.31m x 3.98m (14' 2" x 13' 1") uPVC framed double glazed windows, radiator to side, wood grain effect laminate flooring.