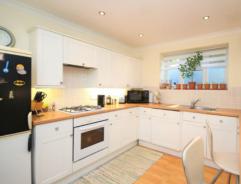

#### Kitchen

4.11m x 3.98m (13' 6" x 13' 1") uPVC double glazed windows, range of matching white fronted wall and base units, sink with drainer and mixer tap, storage cupboard housing gas central heating boiler, laminate work surface, space and plumbing for washing machine, cooker with four ringed gas hob, space for fridge freezer, wood grain effect laminate flooring.