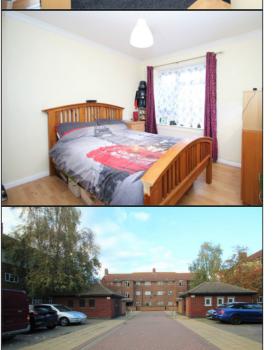

### Bedroom

3.7m x 3.44m (12' 2" x 11' 3") uPVC framed double glazed windows, radiator to side, wood grain effect laminate flooring.

### **Front Exterior**

Communal parking area and visitor spaces