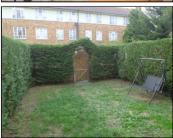

### **Private Garden**

Approximately 25ft x 18ft Laid to lawn with rear gated access