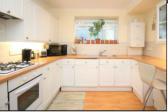

#### Kitchen

4.11m x 3.98m (13' 6" x 13' 1") uPVC double glazed windows, range of matching white fronted wall and base units, sink with drainer and mixer tap, storage cupboard housing gas central heating boiler, laminate work surface, space and plumbing for washing machine, cooker with four ringed gas hob, space for fridge freezer, wood grain effect laminate flooring.