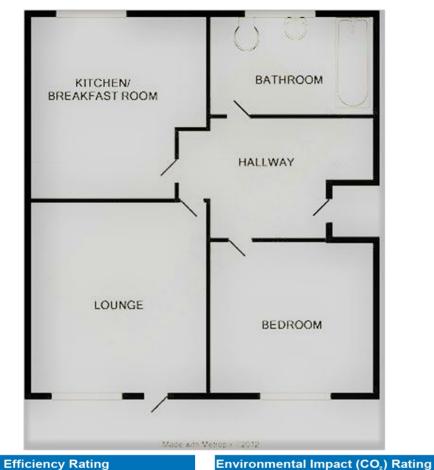

#### Kitchen

4.11m x 3.98m (13' 6" x 13' 1") uPVC double glazed windows, range of matching white fronted wall and base units, sink with drainer and mixer tap, storage cupboard housing gas central heating boiler, laminate work surface, space and plumbing for washing machine, cooker with four ringed gas hob, space for fridge freezer, wood grain effect laminate flooring.

### Bedroom

3.7m x 3.44m (12' 2" x 11' 3") uPVC framed double glazed windows, radiator to side, wood grain effect laminate flooring.

### Lounge

4.31m x 3.98m (14' 2" x 13' 1") uPVC framed double glazed windows, radiator to side, wood grain effect laminate flooring.

### Bathroom

 $3.07m \times 2.26m (10' 1" \times 7' 5")$  Comprising three piece suite, panelled bath with shower attachment, low level flush WC, uPVC framed double glazed obscure window, tiled walls, tiled flooring.