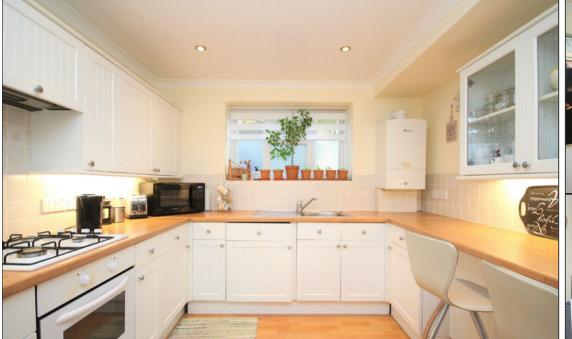

#### Kitchen

4.11m x 3.98m (13' 6" x 13' 1") uPVC double glazed windows, range of matching white fronted wall and base units, sink with drainer and mixer tap, storage cupboard housing gas central heating boiler, laminate work surface, space and plumbing for washing machine, cooker with four ringed gas hob, space for fridge freezer, wood grain effect laminate flooring.