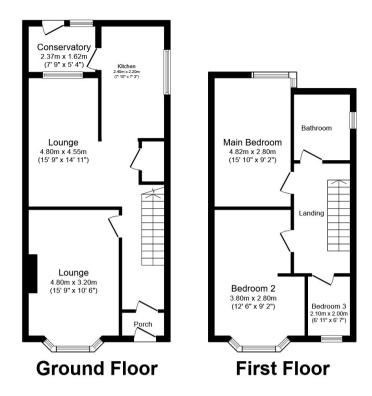

Total floor area 96.1 m<sup>2</sup> (1,035 sq.ft.) approx

This floor plan is for illustrative purposes only. It is not drawn to scale. Any measurements, floor areas (including any total floor area), openings and orientation are approximate. No details are guaranteed, they cannot be relied upon for any purpose and they do not form part of any agreement. No liability is taken for any error, omission or misstatement. A party must rely upon its own inspection(s). Powered by www.focalagent.com