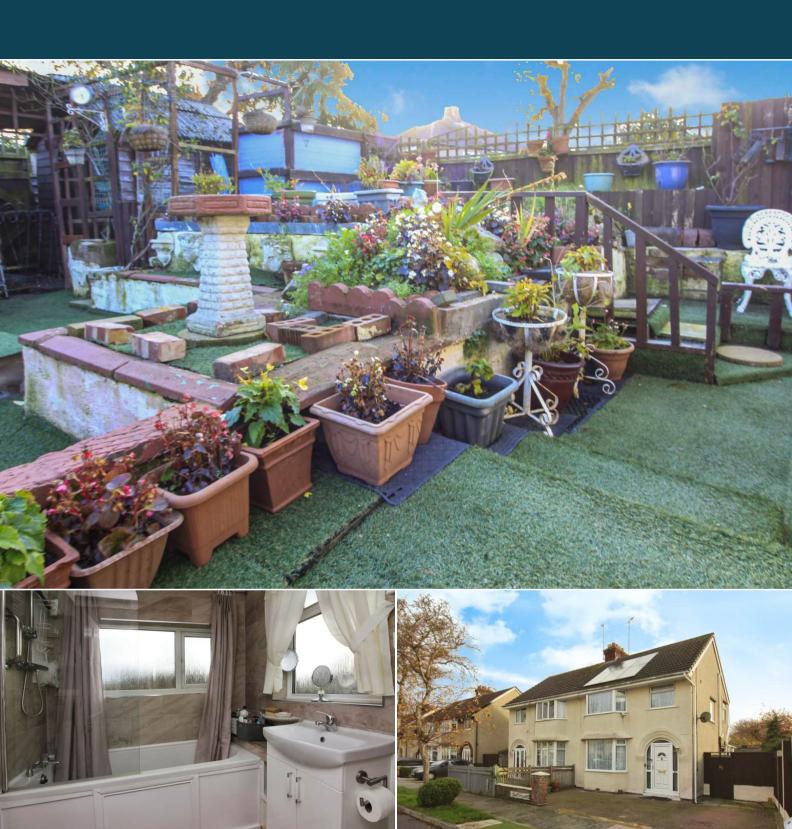

The council tax band is C.

The interior of this beautifully presented property comprises a spacious living room, dining room, conservatory and fitted kitchen on the ground floor. The first floor consists of 3 bedrooms and the family bathroom. The exterior boasts a private rear garden, perfect for enjoying the summer months.

Located in the popular town of Wirral, the property is close to a range of amenities, including shops, supermarkets, restaurants and pubs. Excellent transport connections can be found from the A551, M53 and many local bus routes.