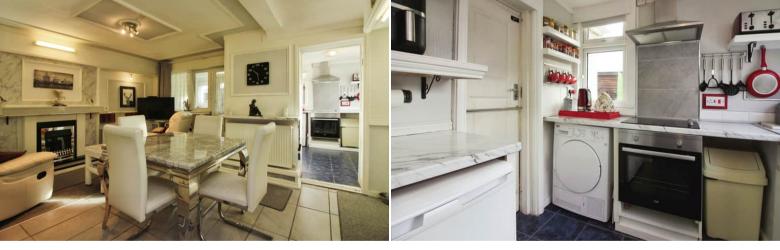

The council tax band is C.

The interior of this beautifully presented property comprises a spacious living room, dining room, conservatory and fitted kitchen on the ground floor. The first floor consists of 3 bedrooms and the family bathroom. The exterior boasts a private rear garden, perfect for enjoying the summer months.