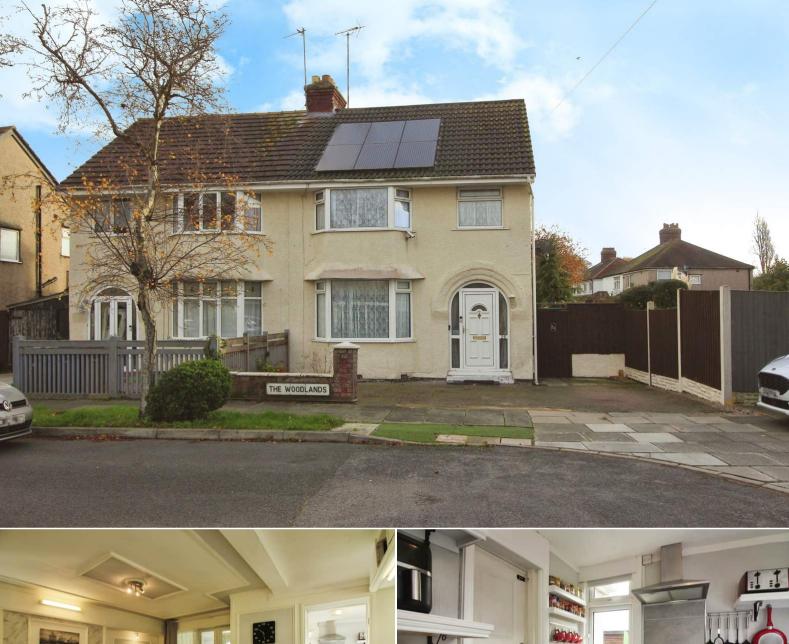

## The Woodlands Wirral

Bettermove are proud to present this 3 bedroom semi-detached house in Wirral.

The property benefits from double glazing, gas central heating throughout and has off street parking available.

The council tax band is C.

The interior of this beautifully presented property comprises a spacious living room, dining room, conservatory and fitted kitchen on the ground floor. The first floor consists of 3 bedrooms and the family bathroom. The exterior boasts a private rear garden, perfect for enjoying the summer months.

Located in the popular town of Wirral, the property is close to a range of amenities, including shops, supermarkets, restaurants and pubs. Excellent transport connections can be found from the A551, M53 and many local bus routes.