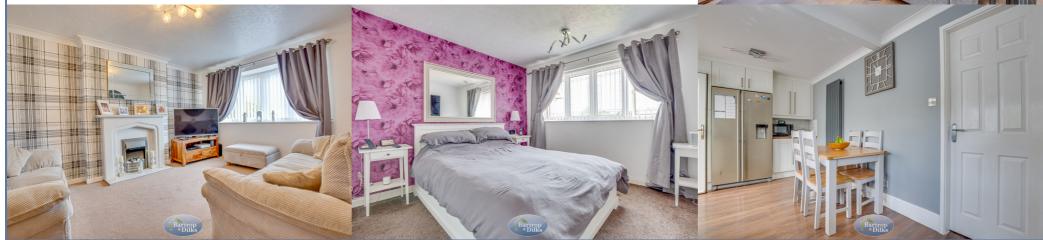

#### Lounge 4.78m x 3.55m (15' 8" x 11' 8")

With a front facing window, central heating radiator, fire surround with electric fire.

## Bedroom One 3.72m x 3.59m (12' 2" x 11' 9")

With fitted wardrobes to one wall, front facing window, central heating radiator.,

## Bedroom Two 3.55m x 2.50m (11' 8" x 8' 2")

With fitted wardrobes to one wall, rear facing window, central heating radiator.,

#### Bathroom

A refitted high quality modern suite with panelled bath and mains shower, wash hand basin, low flush w.c, rear facing window, heated towel rail, tiling and tiled floor.