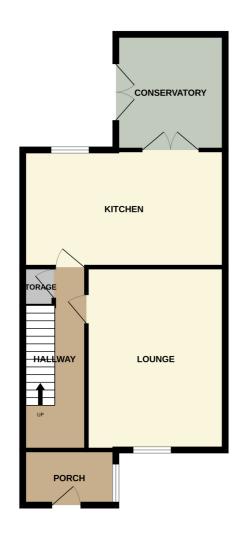

#### **Entrance Porch**

With entrance door, tiled floor, door to the hallway.

#### Hallway

With stairs to the first floor, central heating radiator, understairs storage, laminate flooring.

### Kitchen 5.42m x 2.85m (17' 9" x 9' 4")

A most stunning, modern high gloss fitted kitchen with wall and base units, worksurfaces, sink unit with mixer tap, American fridge freezer space. electric oven, hob and extractor, concealed plumbing for an automatic washing machine, part tiled walls, central heating radiator, wall mounted gas combination boiler, rear facing window and rear facing French doors to the conservatory.

## Conservatory 2.99m x 2.76m (9' 10" x 9' 1")

uPVC double glazed and brick built with side facing French doors, wall mounted electric fire.

### Garage

GROUND FLOOR 1ST FLOOR