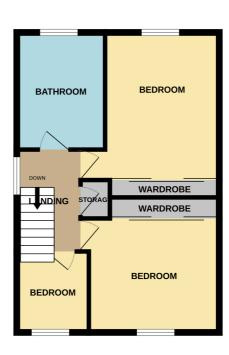

# First Floor

## Landing

With a side facing window, loft access, storage cupboard.

## Bedroom One 3.72m x 3.59m (12' 2" x 11' 9")

With fitted wardrobes to one wall, front facing window, central heating radiator.,

## Bedroom Two 3.55m x 2.50m (11' 8" x 8' 2")

With fitted wardrobes to one wall, rear facing window, central heating radiator.,

## Bedroom Three 2.77m x 2.35m (9' 1" x 7' 9")

With a front facing window, central heating radiator.

#### Bathroom

A refitted high quality modern suite with panelled bath and mains shower, wash hand basin, low flush w.c, rear facing window, heated towel rail, tiling and tiled floor.