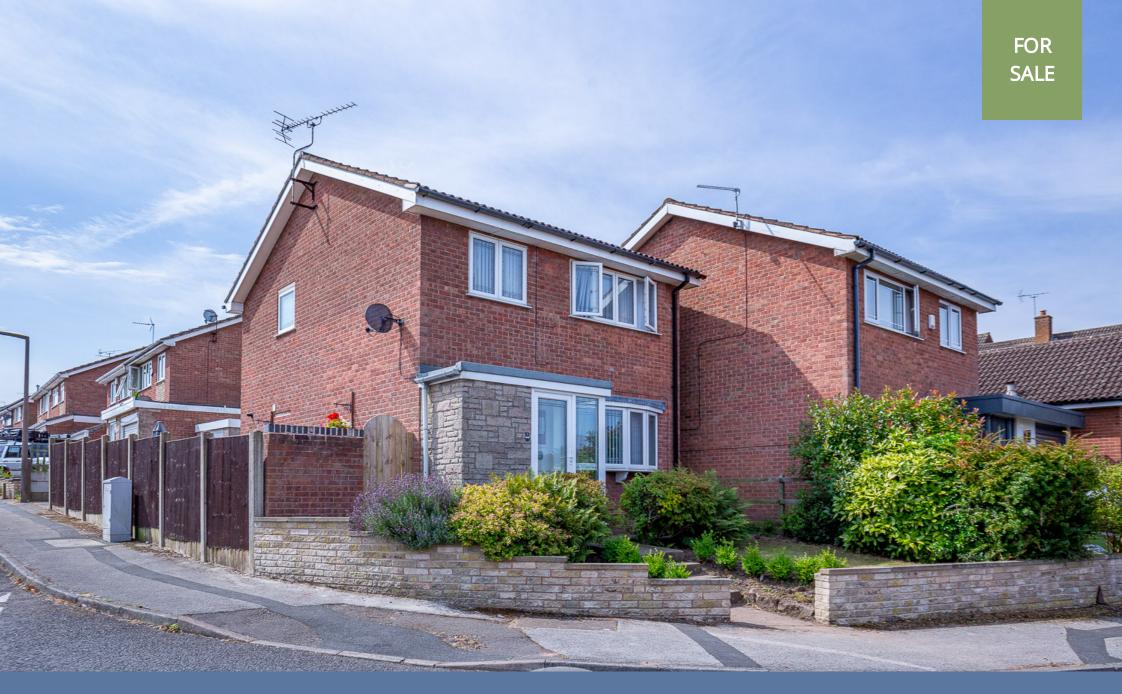

32 Longhurst, Worksop, Nottinghamshire S81 0DA

# **PROPERTY SUMMARY**

This is a most stunning, well presented and Immaculate three bedroom detached home that is situated in this highly sought after area and has gas central heating and uPVC double glazed windows. Viewing is highly recommended to appreciate the high quality fixtures and fittings on offer. Within walking distance of local amenities and countryside walks, the accommodation comprises of; entrance porch, hallway, lounge with fireplace and electric fire, excellent fitted modern kitchen with French doors that lead to the conservatory. On the first floor; landing, three bedrooms, bedrooms one and two with fitted wardrobes, high quality fitted bathroom suite. Outside; gardens to the front, side and rear, driveway and garage.

# **POINTS OF INTEREST**

- Most Sought After Area
- High Quality Fixtures and Fittings
- Three Bedroom Detached
- Delightful Refitted Bathroom
- Modern Fitted Kitchen

- Delightful Corner Plot
- Driveway & Garage
- GFCH & uPVC DG
- Viewing Highly Recommended
- Conservatory