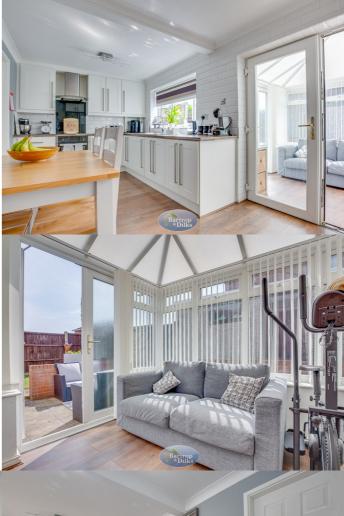

### Kitchen 5.42m x 2.85m (17' 9" x 9' 4")

A most stunning, modern high gloss fitted kitchen with wall and base units, worksurfaces, sink unit with mixer tap, American fridge freezer space. electric oven, hob and extractor, concealed plumbing for an automatic washing machine, part tiled walls, central heating radiator, wall mounted gas combination boiler, rear facing window and rear facing French doors to the conservatory.

## Conservatory 2.99m x 2.76m (9' 10" x 9' 1")

uPVC double glazed and brick built with side facing French doors, wall mounted electric fire.