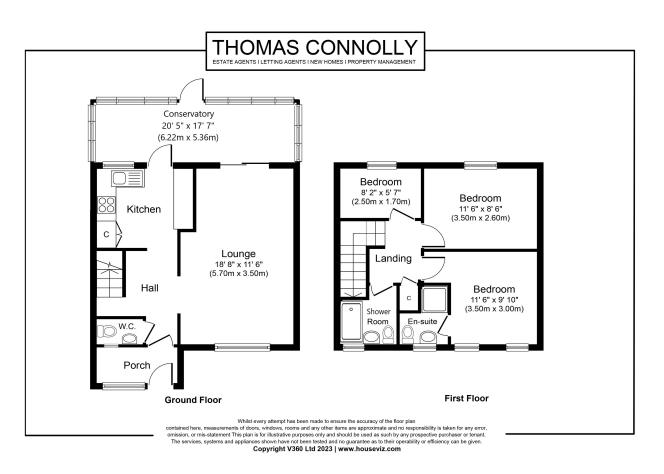

The accommodation in brief comprises; ground floor - entrance porch leading into the hall, kitchen with storage cupboard, separate sitting room also with sliding doors leading to the conservatory and a downstairs cloakroom. The first floor offers three bedrooms, en-suite shower room to the master bedroom and a family shower room. This property also benefits from front and rear gardens and a double garage.

# **GROUND FLOOR**

**ENTRANCE PORCH** 

**ENTRANCE HALL** 

#### **KITCHEN**

8' 9" x 9' 6" (2.67m x 2.90m)

#### SITTING ROOM

18' 7" x 11' 6" (5.66m x 3.51m)

### **CONSERVATORY**

20' 5" x 17' 7" (6.22m x 5.36m)

#### DOWNSTAIRS CLOAKROOM

### FIRST FLOOR

### **BEDROOM ONE**

11' 5" x 9' 9" (3.48m x 2.97m)

### **EN-SUITE SHOWER ROOM**

### **BEDROOM TWO**

11' 5" x 8' 6" (3.48m x 2.59m)

### **BEDROOM THREE**

8' 1" x 5' 7" (2.46m x 1.70m)

## **FAMILY SHOWEROOM**

**EXTERIOR** 