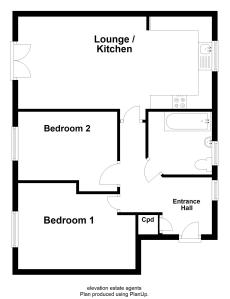

### **Open Plan Area**

6.92m x 3.23m (22' 8" x 10' 7")

## **Bedroom One**

4.42m x 3.08m (14' 6" x 10' 1")

### **Bedroom Two**

1.86m x 3.80m (6' 1" x 12' 6")

### Bathroom

Ground Floor