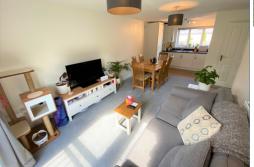

\*\*\*GROUND FLOOR SHARED OWNERSHIP APARTMENT\*\*\*

As you enter this gorgeous apartment, you are greeted by an open plan living area that is both bright and spacious, providing the perfect space for relaxation and entertainment. The large windows and juliet balcony allow plenty of natural light to flood in, creating a warm and welcoming atmosphere throughout. The chic and modern kitchen boasts a range of integrated appliances, making cooking and entertaining an absolute pleasure.

### **Open Plan Area**

6.92m x 3.23m (22' 8" x 10' 7")