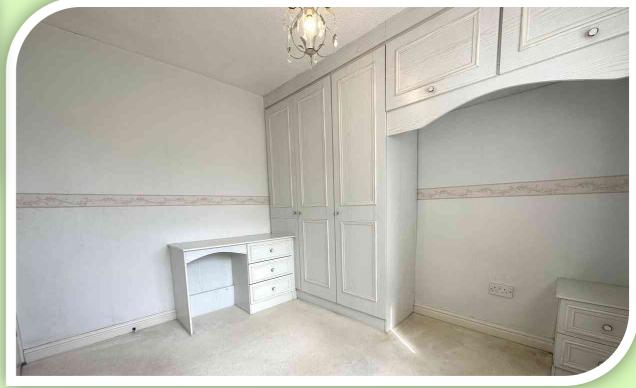

#### **PRIVATE SPACES**

The principal bedroom has a range of fitted wardrobes across one wall with sliding mirrored doors, double-glazed rear window and access to a three piece en-suite shower room. The recently painted second bedroom has a double-glazed rear window and radiator. The third bedroom has a double-glazed front window, radiator and a range of fitted bedroom furniture. The bathroom is fitted with a three piece suite comprising a panelled bath, pedestal wash hand basin and low level W.C.