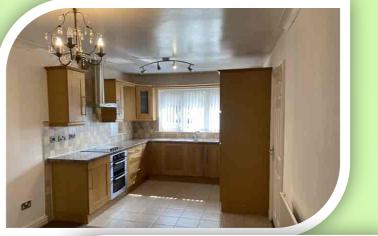

#### **RECEPTION ROOMS**

Access to the bungalow is via the entrance porch and through into the hallway. To the rear of the property the spacious lounge that has been recently redecorated throughout neutrally with new carpets. A set of double-glazed French doors lead out onto the rear garden. Its also has dual elevation windows, gas fire within a modern surround, radiator and coving. The dining kitchen has space for a dining table, kitchen is fitted with a range of units, work surfaces to complement, hob, inset sink/drainer, integrated appliances, double-glazed front window and door into the integral garage having a remote up and over sectional door, a side door, central heating radiator and where the boiler is located.