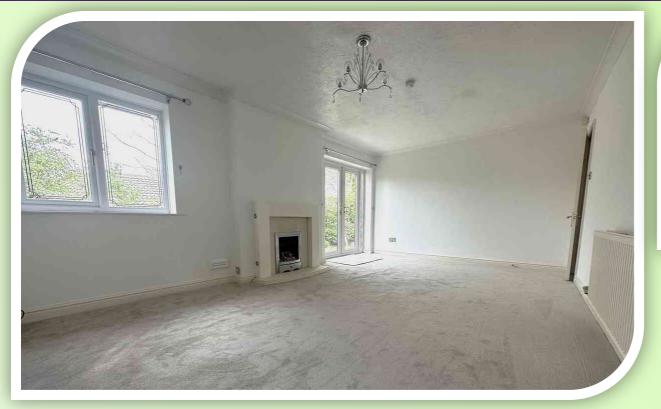

#### **RECEPTION ROOMS**

Access to the bungalow is via the entrance porch and through into the hallway. To the rear of the property the spacious lounge that has been recently redecorated throughout neutrally with new carpets. A set of double-glazed French doors lead out onto the rear garden. Its also has dual elevation windows, gas fire within a modern surround, radiator and coving. The dining kitchen has space for a dining table, kitchen is fitted with a range of units, work surfaces to complement, hob, inset sink/drainer, integrated appliances, double-glazed front window and door into the integral garage having a remote up and over sectional door, a side door, central heating radiator and where the boiler is located.