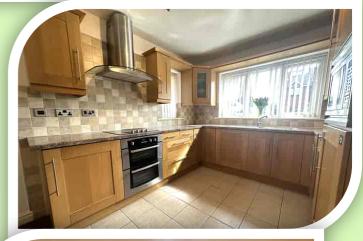

#### **RECEPTION ROOMS**

Access to the bungalow is via the entrance porch and through into the hallway. To the rear of the property the spacious lounge that has been recently redecorated throughout neutrally with new carpets. A set of double-glazed French doors lead out onto the rear garden. Its also has dual elevation windows, gas fire within a modern surround, radiator and coving. The dining kitchen has space for a dining table, kitchen is fitted with a range of units, work surfaces to complement, hob, inset sink/drainer, integrated appliances, double-glazed front window and door into the integral garage having a remote up and over sectional door, a side door, central heating radiator and where the boiler is located.