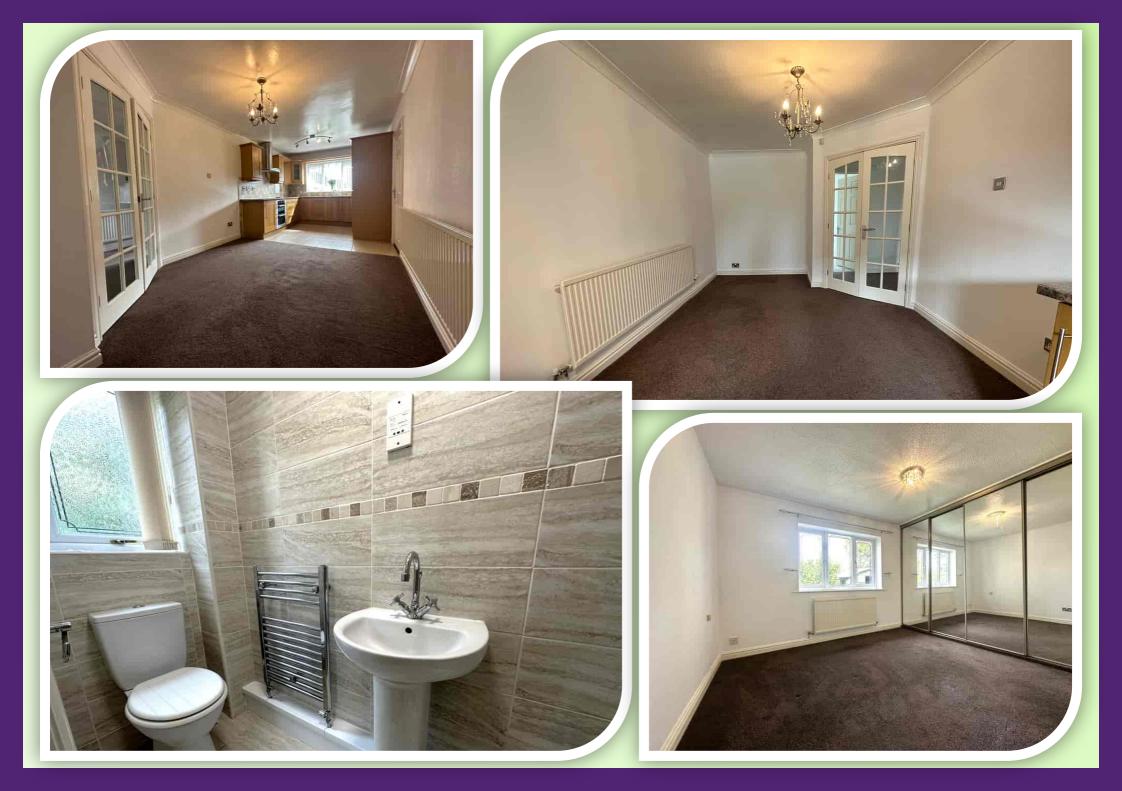

#### **RECEPTION ROOMS**

Access to the bungalow is via the entrance porch and through into the hallway. To the rear of the property the spacious lounge that has been recently redecorated throughout neutrally with new carpets. A set of double-glazed French doors lead out onto the rear garden. Its also has dual elevation windows, gas fire within a modern surround, radiator and coving. The dining kitchen has space for a dining table, kitchen is fitted with a range of units, work surfaces to complement, hob, inset sink/drainer, integrated appliances, double-glazed front window and door into the integral garage having a remote up and over sectional door, a side door, central heating radiator and where the boiler is located.

#### **PRIVATE SPACES**

The principal bedroom has a range of fitted wardrobes across one wall with sliding mirrored doors, double-glazed rear window and access to a three piece en-suite shower room. The recently painted second bedroom has a double-glazed rear window and radiator. The third bedroom has a double-glazed front window, radiator and a range of fitted bedroom furniture. The bathroom is fitted with a three piece suite comprising a panelled bath, pedestal wash hand basin and low level W.C.