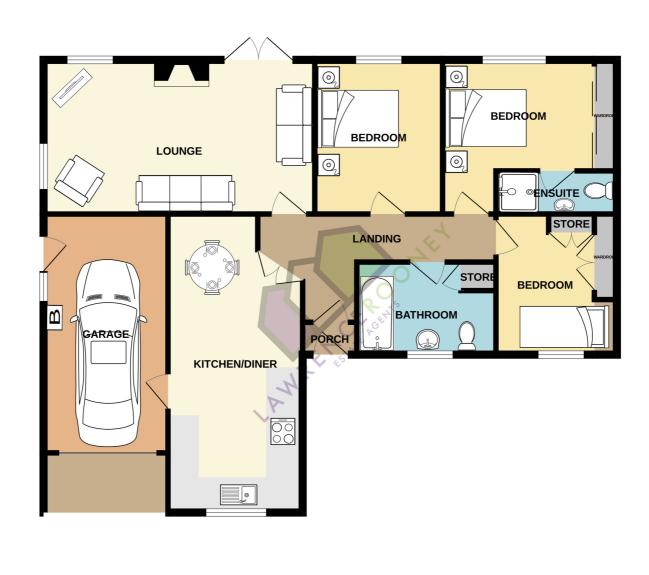

#### **RECEPTION ROOMS**

Access to the bungalow is via the entrance porch and through into the hallway. To the rear of the property the spacious lounge that has been recently redecorated throughout neutrally with new carpets. A set of double-glazed French doors lead out onto the rear garden. Its also has dual elevation windows, gas fire within a modern surround, radiator and coving. The dining kitchen has space for a dining table, kitchen is fitted with a range of units, work surfaces to complement, hob, inset sink/drainer, integrated appliances, double-glazed front window and door into the integral garage having a remote up and over sectional door, a side door, central heating radiator and where the boiler is located.

#### **PRIVATE SPACES**

The principal bedroom has a range of fitted wardrobes across one wall with sliding mirrored doors, double-glazed rear window and access to a three piece en-suite shower room. The recently painted second bedroom has a double-glazed rear window and radiator. The third bedroom has a double-glazed front window, radiator and a range of fitted bedroom furniture. The bathroom is fitted with a three piece suite comprising a panelled bath, pedestal wash hand basin and low level W.C.

#### OUTSIDE

To the front there are two driveways, established garden areas with mature shrubbery and paved pathways. To the rear the enclosed and private garden has paved patio, lawn area, established planted borders, timber shed and fencing to the boundaries. **GROUND FLOOR** 

While query attempt has been made to execut the socaracy of the Booplan contained here, measurements of doors, wholews, monts and any point lettern as any poportunities and nor inceparability is taken for any ency omission or mis-statement. This plan is for illustrative purposes only and should be used as such by any prospective purchaser. The services, systems and applicances shown have not been tested and no guarantee as to their operability or efficiency can be given. Made with theorpic Co223