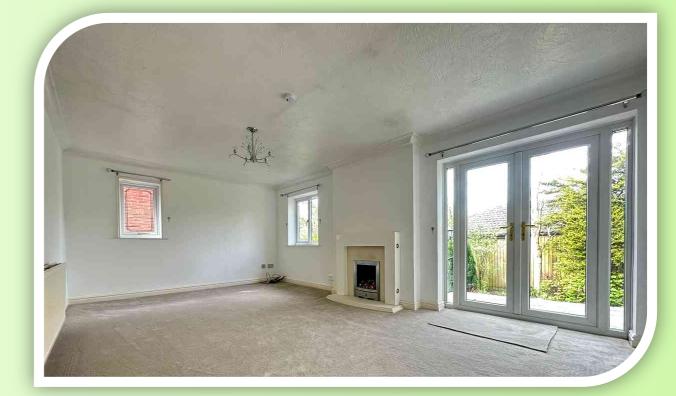

#### **RECEPTION ROOMS**

Access to the bungalow is via the entrance porch and through into the hallway. To the rear of the property the spacious lounge that has been recently redecorated throughout neutrally with new carpets. A set of double-glazed French doors lead out onto the rear garden. Its also has dual elevation windows, gas fire within a modern surround, radiator and coving. The dining kitchen has space for a dining table, kitchen is fitted with a range of units, work surfaces to complement, hob, inset sink/drainer, integrated appliances, double-glazed front window and door into the integral garage having a remote up and over sectional door, a side door, central heating radiator and where the boiler is located.