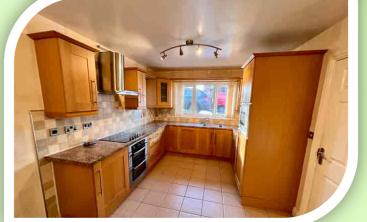

#### **RECEPTION ROOMS**

Access to the bungalow is via the entrance porch and through into the hallway. To the rear of the property the spacious lounge that has been recently redecorated throughout neutrally with new carpets. A set of double-glazed French doors lead out onto the rear garden. Its also has dual elevation windows, gas fire within a modern surround, radiator and coving. The dining kitchen has space for a dining table, kitchen is fitted with a range of units, work surfaces to complement, hob, inset sink/drainer, integrated appliances, double-glazed front window and door into the integral garage having a remote up and over sectional door, a side door, central heating radiator and where the boiler is located.