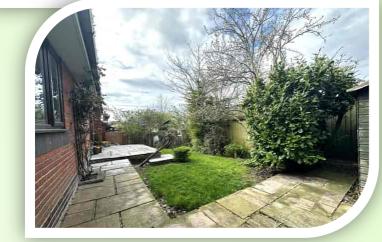

#### OUTSIDE

To the front there are two driveways, established garden areas with mature shrubbery and paved pathways. To the rear the enclosed and private garden has paved patio, lawn area, established planted borders, timber shed and fencing to the boundaries. **GROUND FLOOR** 