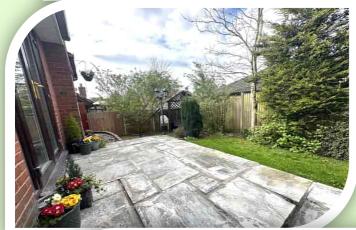

#### OUTSIDE

To the front there are two driveways, established garden areas with mature shrubbery and paved pathways. To the rear the enclosed and private garden has paved patio, lawn area, established planted borders, timber shed and fencing to the boundaries. **GROUND FLOOR** 