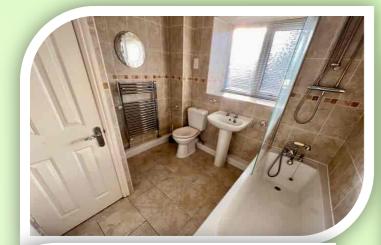

#### **PRIVATE SPACES**

The principal bedroom has a range of fitted wardrobes across one wall with sliding mirrored doors, double-glazed rear window and access to a three piece en-suite shower room. The recently painted second bedroom has a double-glazed rear window and radiator. The third bedroom has a double-glazed front window, radiator and a range of fitted bedroom furniture. The bathroom is fitted with a three piece suite comprising a panelled bath, pedestal wash hand basin and low level W.C.