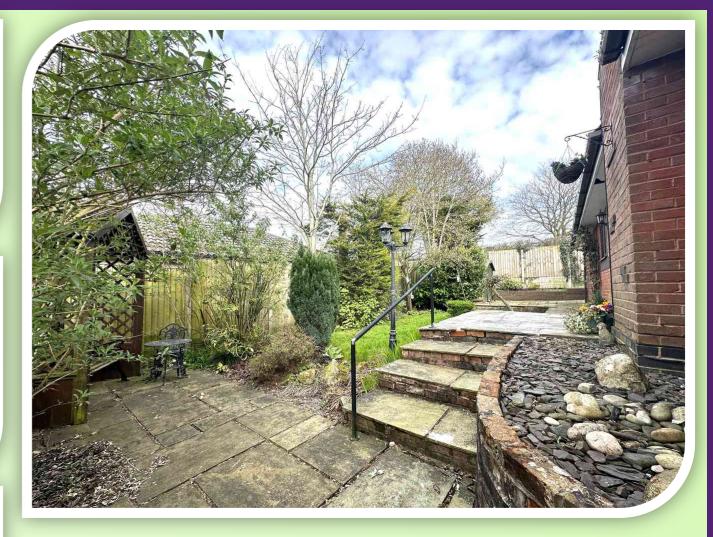

#### OUTSIDE

To the front there are two driveways, established garden areas with mature shrubbery and paved pathways. To the rear the enclosed and private garden has paved patio, lawn area, established planted borders, timber shed and fencing to the boundaries. **GROUND FLOOR** 