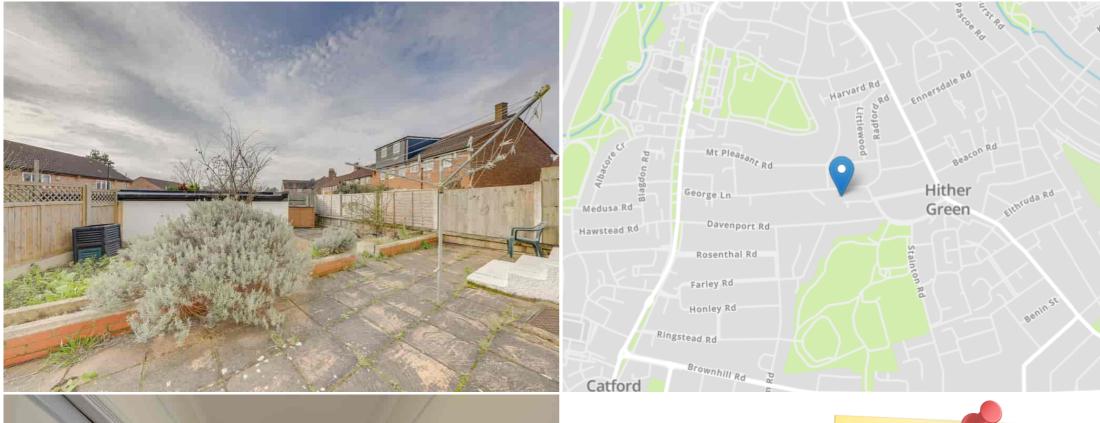

Outside there is a private garden - perfect for those sunny days, and all throughout the property there is an abundance of space and neutral decor, really allowing you to customize the property to your tastes!

OUTSIDE

Garden

Paved Area, Planting Pots, Wooden Privacy Fence