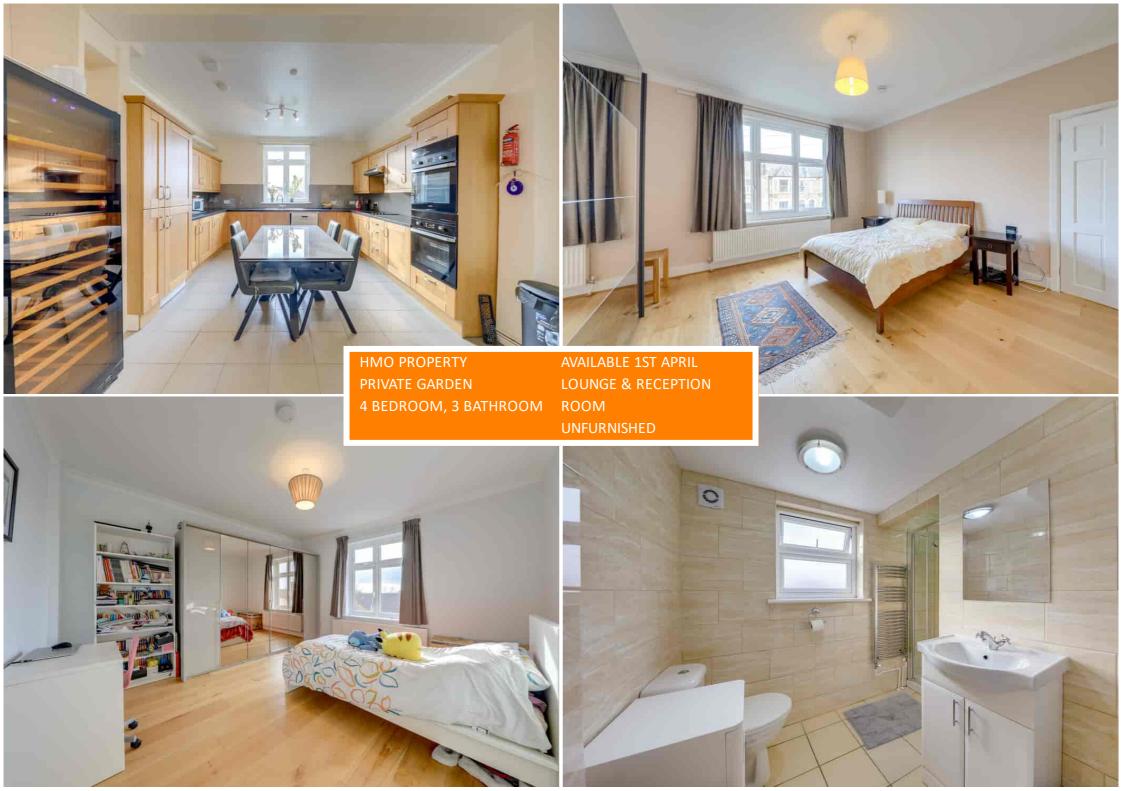

## Read all about it...

Now introducing this property to rent on George Lane in Hither Green. This stylish 4 Bedroom residence seamlessly blends modern comforts with classic charm. Featuring 4 Large Double bedrooms and a Lounge & Reception area with plenty of space to receive guests, this property is the perfect chance to live in the highly desirable Hither Green Area, just a short distance away from local amenities and public transport.

Reception Room

5.10m x 4.34m (16' 9" x 14' 3")

Laminate Flooring, Double Glazed Casement Window to Front, Pendant Lighting

Kitchen / Diner

5.29m x 4.06m (17' 4" x 13' 4")

Spotlight Lighting, Tiled Flooring, Matching Wall & Base Units, Integrated Electric Hob, Oven & Grill, Extractor Fan, Double Glazed Casement Window, Single Faucet Sink with Mixer Tap and Drainage Area

Lounge

4.34m x 4.16m (14' 3" x 13' 8")

Laminate Flooring, Double Glazed Rear Door to Garden, Pendant Lighting

Shower Room

2.40m x 1.78m (7' 10" x 5' 10")

Dome Ceiling Lighting, Extractor Fan, Walk-shower, Hand Wash Basin, W/C, Frosted Double Glazed Awning Window

FIRST FLOOR

Bathroom

Flush Ceiling Lighting, Tiled Walls & Floor, Hand Wash Basin with Vanity, W/C, Ceramic Bathtub. Double Glazed Casement Window. Towel Rack

4.16m x 2.87m (13' 8" x 9' 5")

Laminate Flooring, Double Glazed Casement Window, Pendant Lighting, Radiator

Bedroom

4.34m x 4.22m (14' 3" x 13' 10")

Laminate Flooring, Double Glazed Casement Window, Pendant Lighting, Radiator

Bedroom

4.34m x 3.91m (14' 3" x 12' 10")

Laminate Flooring, Double Glazed Casement Window, Pendant Lighting, Radiator

Bedroom

4.16m x 3.25m (13' 8" x 10' 8")

Laminate Flooring, Double Glazed Casement Window, Pendant Lighting, Radiator

Bathroom

Double Glazed Window with Blind, Flush Ceiling Lighting, Towel Rack, Ceramic Bathtub with Shower, W/C, Hand Basin with Cupboard, Tiled Wall and Flooring