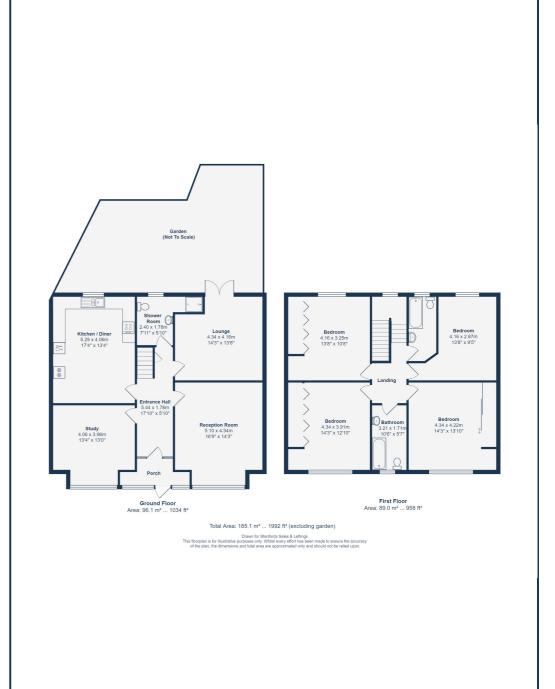

Available from 1st April, Call us now to book your viewing!

Entrance Hall

1.78m x 5.44m (5' 10" x 17' 10")

Laminate Flooring, Dome Ceiling Lighting, Radiator, Tiled Mosaic Floor

Study

4.06m x 3.96m (13' 4" x 13' 0")

Reception Room

5.10m x 4.34m (16' 9" x 14' 3")

Laminate Flooring, Double Glazed Casement Window to Front, Pendant Lighting

Kitchen / Diner

5.29m x 4.06m (17' 4" x 13' 4")

Spotlight Lighting, Tiled Flooring, Matching Wall & Base Units, Integrated Electric Hob, Oven & Grill, Extractor Fan, Double Glazed Casement Window, Single Faucet Sink with Mixer Tap and Drainage Area

Lounge

4.34m x 4.16m (14' 3" x 13' 8")

Laminate Flooring, Double Glazed Rear Door to Garden, Pendant Lighting

Shower Room

2.40m x 1.78m (7' 10" x 5' 10")

Dome Ceiling Lighting, Extractor Fan, Walk-shower, Hand Wash Basin, W/C, Frosted Double Glazed Awning Window

FIRST FLOOR

Bathroom

Flush Ceiling Lighting, Tiled Walls & Floor, Hand Wash Basin with Vanity, W/C, Ceramic Bathtub. Double Glazed Casement Window. Towel Rack

4.16m x 2.87m (13' 8" x 9' 5")

Laminate Flooring, Double Glazed Casement Window, Pendant Lighting, Radiator

Bedroom

4.34m x 4.22m (14' 3" x 13' 10")

Laminate Flooring, Double Glazed Casement Window, Pendant Lighting, Radiator

Bedroom

4.34m x 3.91m (14' 3" x 12' 10")

Laminate Flooring, Double Glazed Casement Window, Pendant Lighting, Radiator

Bedroom

4.16m x 3.25m (13' 8" x 10' 8")

Laminate Flooring, Double Glazed Casement Window, Pendant Lighting, Radiator

Bathroom

Double Glazed Window with Blind, Flush Ceiling Lighting, Towel Rack, Ceramic Bathtub with Shower, W/C, Hand Basin with Cupboard, Tiled Wall and Flooring