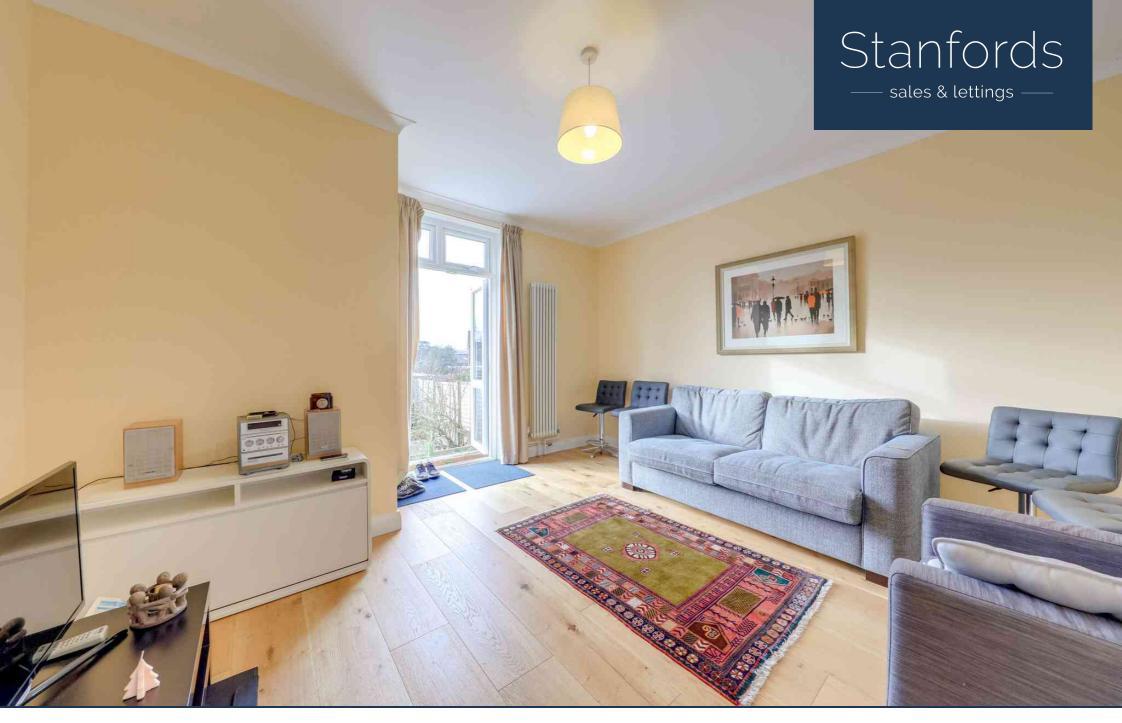

Heading into the property, the large hallway opens up into a large reception room, lounge and kitchen, fitted with all the conveniences that come with modern living. Upstairs there are 4 large bedrooms with double glazed windows, bathing them in natural light.

Reception Room

5.10m x 4.34m (16' 9" x 14' 3")

Laminate Flooring, Double Glazed Casement Window to Front, Pendant Lighting

Kitchen / Diner

5.29m x 4.06m (17' 4" x 13' 4")

Spotlight Lighting, Tiled Flooring, Matching Wall & Base Units, Integrated Electric Hob, Oven & Grill, Extractor Fan, Double Glazed Casement Window, Single Faucet Sink with Mixer Tap and Drainage Area

Lounge

4.34m x 4.16m (14' 3" x 13' 8")

Laminate Flooring, Double Glazed Rear Door to Garden, Pendant Lighting

Shower Room

2.40m x 1.78m (7' 10" x 5' 10")

Dome Ceiling Lighting, Extractor Fan, Walk-shower, Hand Wash Basin, W/C, Frosted Double Glazed Awning Window