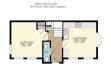

TOTAL, FLOOR AREA: 106.3 sg.m (1144 sg.ft.) agprox.

Total, FLOOR AREA: 106.3 sg.m (1144 sg.ft.) agprox.

discovered has been made to encour the accuracy of the floorgain contained here. researchers
of docse, virious, normal and any wither have as approximate and on especiability interior for any enencourse or end-statement. This plans for illustratine persponse only and sheal for level as such by any
emprecion particular and area of the such and are provided and area of the such as the such area.