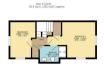

TOTAL, FLOOR AREA: 106.3 sg.m (1144 sg.ft.) agprox.

Total, FLOOR AREA: 106.3 sg.m (1144 sg.ft.) agprox.

discovered has been made to encour the accuracy of the floorgain contained here. researchers
of docse, virious, normal and any wither have as approximate and on especiability interior for any enencourse or end-statement. This plans for illustratine persponse only and sheal for level as such by any
emprecion particular and area of the such and are provided and area of the such as the such area.