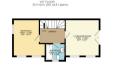

TOTAL, FLOOR AREA: 106.3 sg.m (1144 sg.ft.) agprox.

Total, FLOOR AREA: 106.3 sg.m (1144 sg.ft.) agprox.

discovered has been made to encour the accuracy of the floorgain contained here. researchers
of docse, virious, normal and any wither have as approximate and on especiability interior for any enencourse or end-statement. This plans for illustratine persponse only and sheal for level as such by any
emprecion particular and area of the such and are provided and area of the such as the such area.