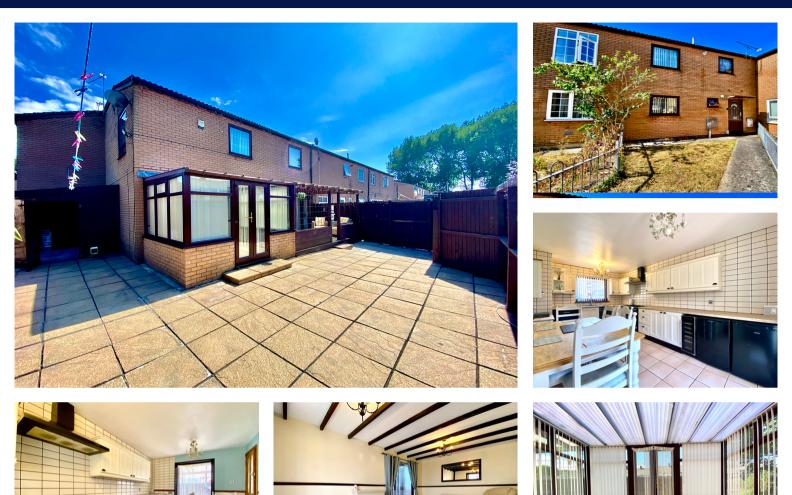

8 Marion Place, Newport. NP20 2JZ £175,000 Tenure Freehold

- WELL PRESENTED MID TERRACE HOUSE
- SPACIOUS FAMILY ACCOMMODATION
- 3 BEDROOMS
- KITCHEN / BREAKFAST ROOM
- LIVING ROOM & FAMILY ROOM
- GROUND FLOOR SHOWER ROOM & FIRST FLOOR BATHROOM
- CONSERVATORY
- EASILY MAINTAINED ENCLOSED REAR
  GARDEN
- POPULAR & CONVENIENT LEVEL LOCATION
- GAS BOILER & UPVC DOUBLE GLAZING

69 Bridge Street, Newport, NP20 4AQ M2 Estate Agents Newport 01633 289622 www.m2ea.co.uk \*NO CHAIN! SPACIOUS TERRACED HOUSE IN POPULAR & CONVENIENT LOCATION WITH KITCHEN/BREAKFAST ROOM, LIVING/DINING ROOM, CONSERVATORY, GROUND FLOOR SHOWER ROOM & FIRST FLOOR BATHROOM WITH EASILY MAINTAINED REAR GARDEN\*

A well presented spacious mid terrace property, occupying an enclosed corner plot, situated a short distance from Cardiff Road and offering ideal family accommodation comprising: To the Ground Floor: An entrance hall with extensive storage, WC & shower room, Spacious Living/Dining Room opening to a conservatory, large Kitchen/breakfast room leading to the rear garden. To the First Floor: Landing with airing cupboard and storage, 3 Bedrooms all with fitted wardrobes & bathroom. Outside: The property occupies a corner plot, To the front an easily maintained forecourt, being paved, enclosed by railings. To the Rear: An L shaped easily maintained garden partially decked with covered seating areas, attached storage shed, enclosed by fencing, hot tub available by separate negotiation. The property further benefits from a gas combi boiler and Upvc Double glazing.