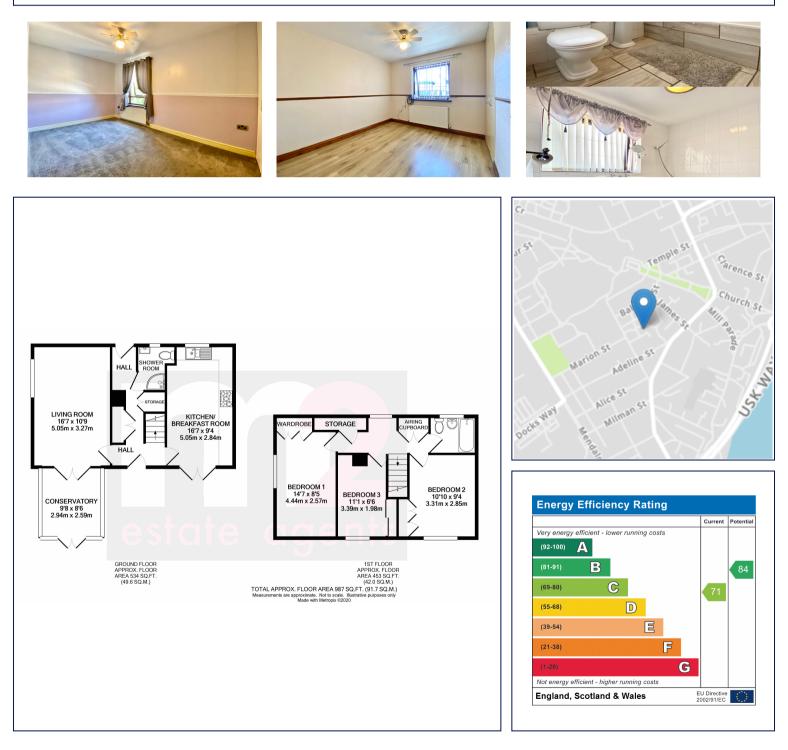

A well presented spacious mid terrace property, occupying an enclosed corner plot, situated a short distance from Cardiff Road and offering ideal family accommodation comprising: To the Ground Floor: An entrance hall with extensive storage, WC & shower room, Spacious Living/Dining Room opening to a conservatory, large Kitchen/breakfast room leading to the rear garden. To the First Floor: Landing with airing cupboard and storage, 3 Bedrooms all with fitted wardrobes & bathroom. Outside: The property occupies a corner plot, To the front an easily maintained forecourt, being paved, enclosed by railings. To the Rear: An L shaped easily maintained garden partially decked with covered seating areas, attached storage shed, enclosed by fencing, hot tub available by separate negotiation. The property further benefits from a gas combi boiler and Upvc Double glazing.

Council Tax Band:

В

All room sizes are approximate. Electrical installations, plumbing, central heating and drainage installations are noted on the basis of a visual inspection only. They have not been tested and no warranty of condition or fitness for purpose is implied in their inclusion. Potential purchasers are warned that they must make their own enquiries as to the condition of the appliances, installations or any element of the structure or fabric of the property.