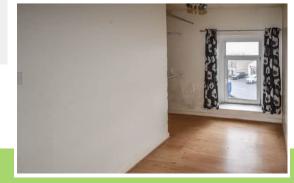

#### Bedroom One

3.261m x 2.395m (10' 8" x 7' 10") With medium oak effect laminate flooring and double glazed window to the front.

#### Bedroom Two

3.544m x 2.350m (11' 8" x 7' 9") With double glazed window to the rear.