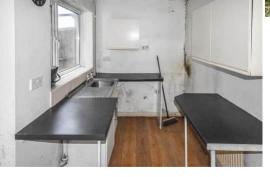

#### Kitchen

#### 3.623m x 1.863m (11' 11" x 6' 1")

fitted with a selection base units, single drainer sink unit with hot and cold mixer taps over, plumbing for automatic washing machine, double glazed door giving access to the side and double glazed window to the side.