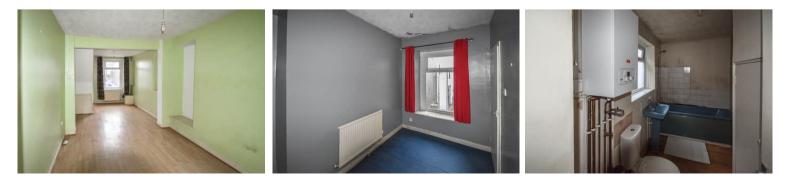

#### Lounge/Dining Room

#### 6.764m x 3.045m (22' 2" x 10' 0")

A good size room, open plan effect with staircase giving access to the first floordouble glazed windows to front and rear and door to:-

#### Bedroom One

3.261m x 2.395m (10' 8" x 7' 10") With medium oak effect laminate flooring and double glazed window to the front.

#### Bedroom Two

3.544m x 2.350m (11' 8" x 7' 9") With double glazed window to the rear.

#### 3.584m x 2.350m (11' 9" x 7' 9")

A three piece suite comprising panel bath, low level W.C, wash hand basin, textured ceiling, wall mounted boiler (supplying domestic hot water and gas central heating) and double glazed frosted window to the side.