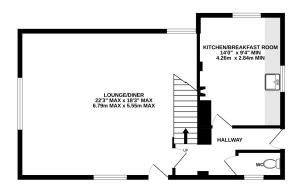

## Description

Brought to market with no onward chain, Willow Cottage is a detached property, providing spacious accommodation with character features. There is the the benefit of a private courtyard and an off-road parking space. The ground floor accommodation is comprised of a large lounge/diner with exposed stone walls and a wood burning stove, a kitchen/breakfast room also with a wood burning stove, and a cloakroom WC. Stairs lead to a large galleried landing, off which are three double bedrooms, one with built in storage, a shower room, and an airing cupboard. An enclosed courtyard is situated to the side of the property, accessed from the ground floor hall, with gated pedestrian access to an off-road parking space.

GROUND FLOOR 1ST FLOOR