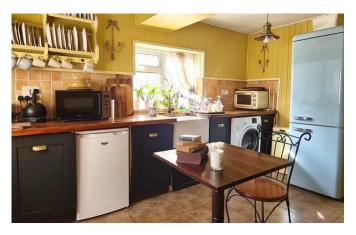

## Description

Brought to market with no onward chain, Willow Cottage is a detached property, providing spacious accommodation with character features. There is the the benefit of a private courtyard and an off-road parking space. The ground floor accommodation is comprised of a large lounge/diner with exposed stone walls and a wood burning stove, a kitchen/breakfast room also with a wood burning stove, and a cloakroom WC. Stairs lead to a large galleried landing, off which are three double bedrooms, one with built in storage, a shower room, and an airing cupboard. An enclosed courtyard is situated to the side of the property, accessed from the ground floor hall, with gated pedestrian access to an off-road parking space.