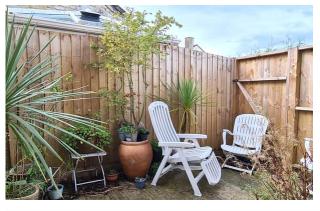

## Description

Brought to market with no onward chain, Willow Cottage is a detached property, providing spacious accommodation with character features. There is the the benefit of a private courtyard and an off-road parking space. The ground floor accommodation is comprised of a large lounge/diner with exposed stone walls and a wood burning stove, a kitchen/breakfast room also with a wood burning stove, and a cloakroom WC. Stairs lead to a large galleried landing, off which are three double bedrooms, one with built in storage, a shower room, and an airing cupboard. An enclosed courtyard is situated to the side of the property, accessed from the ground floor hall, with gated pedestrian access to an off-road parking space.

#### **Features**

- NO ONWARD CHAIN
- Detached CHARACTER COTTAGE
- Period features throughout
- Central village location
- Rental/Holiday Let Investment Opportunity
- Wood burning stoves
- Three double bedrooms
- Private, enclosed COURTYARD
- Off road parking space
- Freehold Council Tax Band C