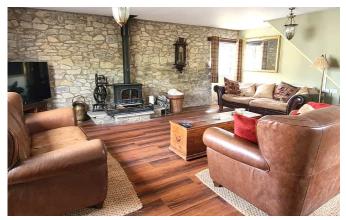

## Description

Brought to market with no onward chain, Willow Cottage is a detached property, providing spacious accommodation with character features. There is the the benefit of a private courtyard and an off-road parking space. The ground floor accommodation is comprised of a large lounge/diner with exposed stone walls and a wood burning stove, a kitchen/breakfast room also with a wood burning stove, and a cloakroom WC. Stairs lead to a large galleried landing, off which are three double bedrooms, one with built in storage, a shower room, and an airing cupboard. An enclosed courtyard is situated to the side of the property, accessed from the ground floor hall, with gated pedestrian access to an off-road parking space.

#### **Features**

- NO ONWARD CHAIN
- Detached CHARACTER COTTAGE
- Period features throughout
- Central village location
- Rental/Holiday Let Investment Opportunity
- Wood burning stoves
- Three double bedrooms
- Private, enclosed COURTYARD
- Off road parking space
- Freehold Council Tax Band C