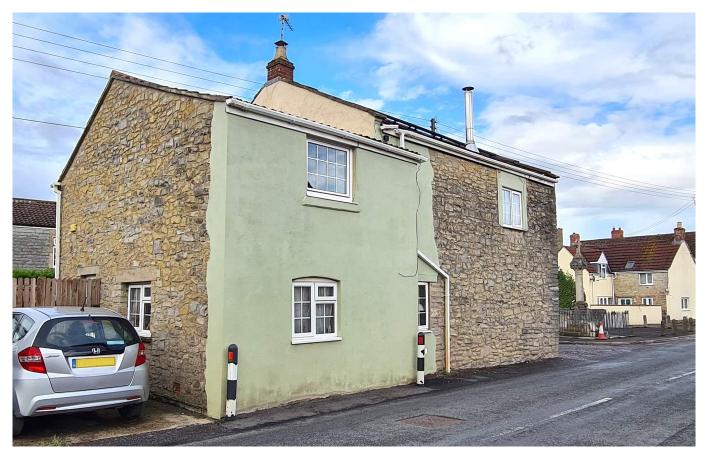

# St Marys Road

Meare, BA6 9SP

£269,950 Freehold

■3 □1 ₱1 EPC E

## Description

Brought to market with no onward chain, Willow Cottage is a detached property, providing spacious accommodation with character features. There is the the benefit of a private courtyard and an off-road parking space. The ground floor accommodation is comprised of a large lounge/diner with exposed stone walls and a wood burning stove, a kitchen/breakfast room also with a wood burning stove, and a cloakroom WC. Stairs lead to a large galleried landing, off which are three double bedrooms, one with built in storage, a shower room, and an airing cupboard. An enclosed courtyard is situated to the side of the property, accessed from the ground floor hall, with gated pedestrian access to an off-road parking space.