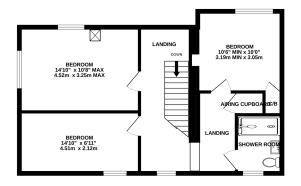

## Description

Brought to market with no onward chain, Willow Cottage is a detached property, providing spacious accommodation with character features. There is the the benefit of a private courtyard and an off-road parking space. The ground floor accommodation is comprised of a large lounge/diner with exposed stone walls and a wood burning stove, a kitchen/breakfast room also with a wood burning stove, and a cloakroom WC. Stairs lead to a large galleried landing, off which are three double bedrooms, one with built in storage, a shower room, and an airing cupboard. An enclosed courtyard is situated to the side of the property, accessed from the ground floor hall, with gated pedestrian access to an off-road parking space.

GROUND FLOOR 1ST FLOOR