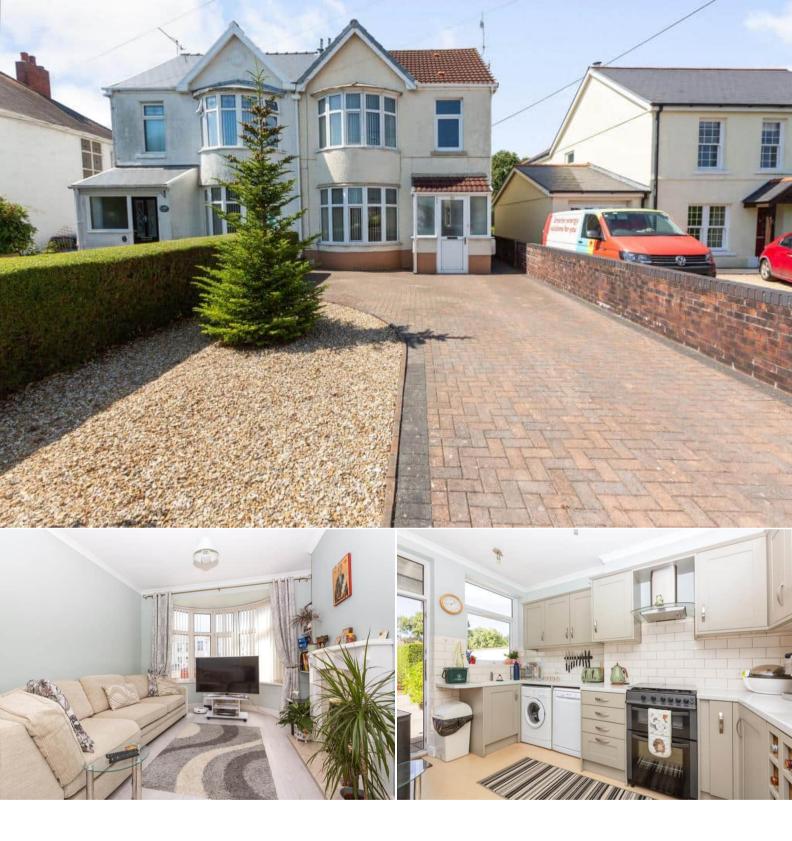

## **Swansea**

Bettermove are proud to present this 3 bedroom semi-detached house in Gorseinon available with no forward chain.

The property benefits from double glazing, gas central heating throughout and has off street parking available via the driveway. The council tax band is D.

The interior of this beautifully presented property comprises a spacious living room, open plan dining room and fitted kitchen on the ground floor. The first floor consists of 3 bedrooms and the family bathroom. The exterior boasts a larger than average enclosed rear garden with mature fruit trees, perfect for enjoying the summer months.

Located in the popular town of Gorseinon, ideally located within walking distance of school and all the amenities of Gorseinon town. Excellent transport connections can be found from the M4 and many local buses providing easy access into Swansea City Centre.