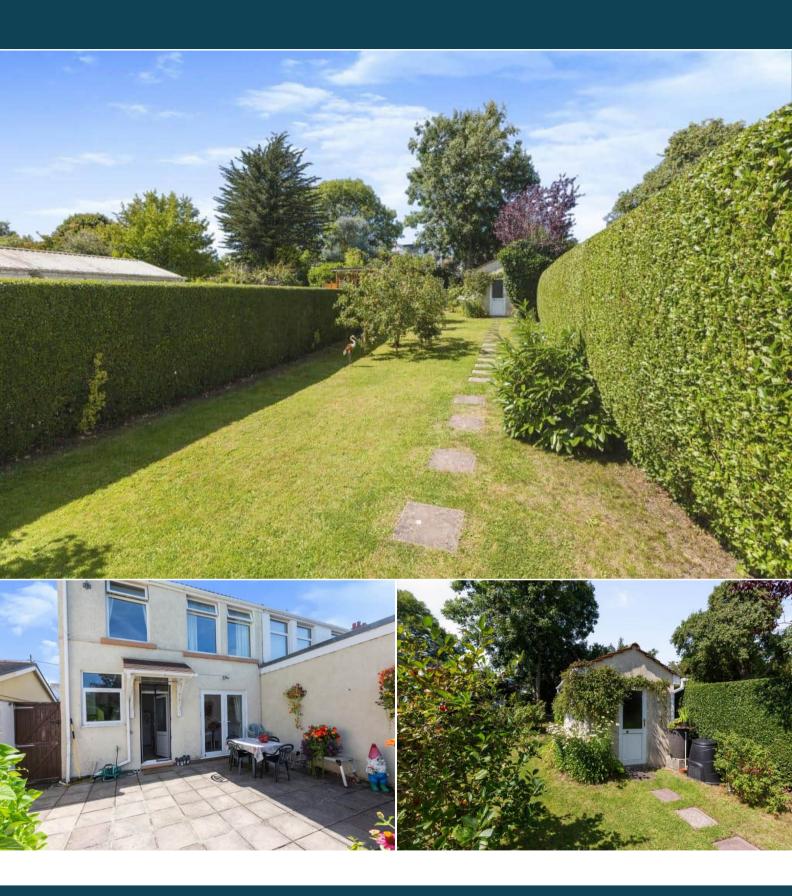

The interior of this beautifully presented property comprises a spacious living room, open plan dining room and fitted kitchen on the ground floor. The first floor consists of 3 bedrooms and the family bathroom. The exterior boasts a larger than average enclosed rear garden with mature fruit trees, perfect for enjoying the summer months.