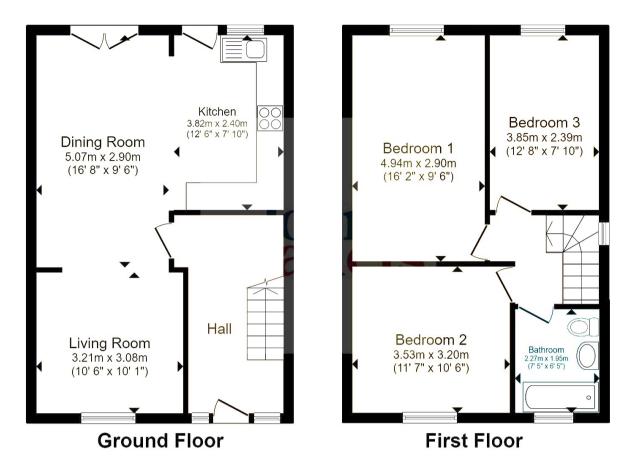

Total floor area 89.0 sq.m. (958 sq.ft.) approx

This floorplan is for illustrative purposes only and is not drawn to scale. Measurements, floor-areas, openings and orientations are approximate. They should not be relied upon for any purpose and do not form any part of an agreement. No liability is taken for any error or mis-statement. All parties must rely on their own inspections.