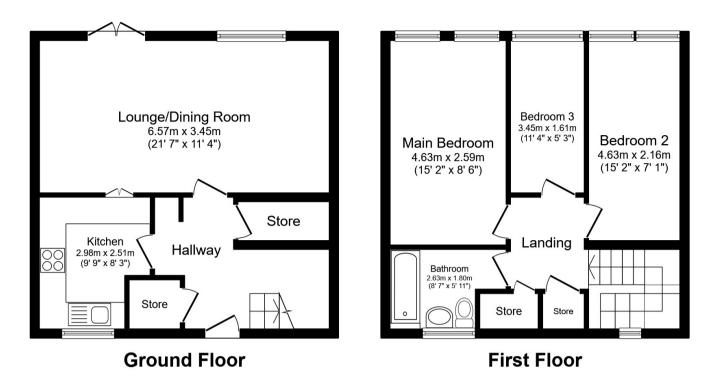

Total floor area 85.8 sq.m. (923 sq.ft.) approx

This floor plan is for illustrative purposes only. It is not drawn to scale. Any measurements, floor areas (including any total floor area), openings and orientation are approximate. No details are guaranteed, they cannot be relied upon for any purpose and they do not form part of any agreement. No liability is taken for any error, omission or misstatement. A party must rely upon its own inspection(s). Powered by www.focalagent.com