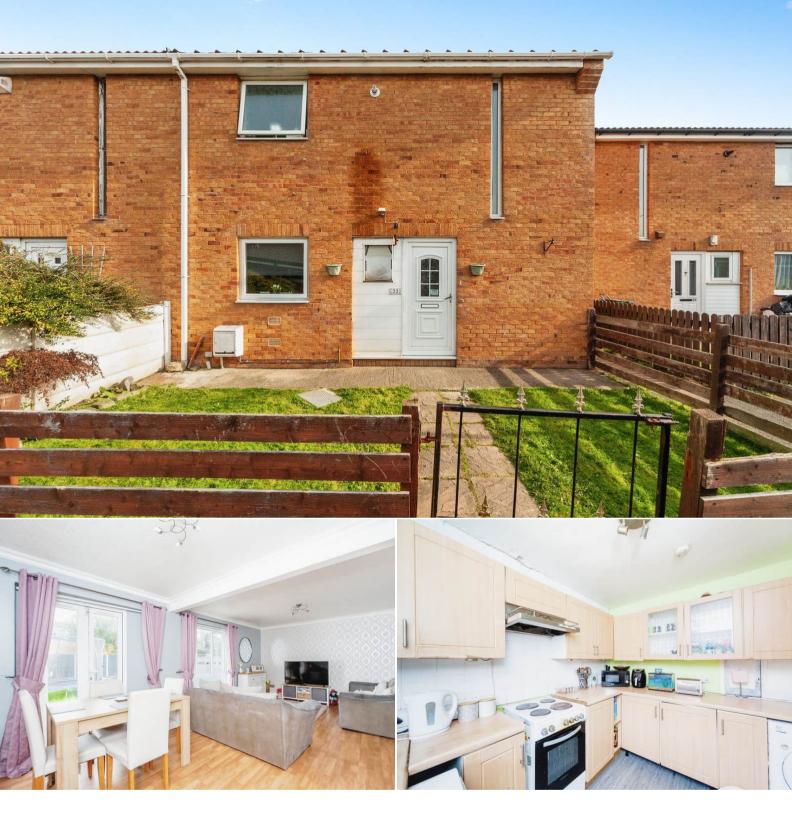

## Maesgwyn Rhyl

Bettermove are proud to present this 3 bedroom semi-detached house in Rhyl available with no forward chain.

The property benefits from double glazing, gas central heating throughout and has ample on street parking nearby. The council tax band is B.

The property is tenanted and rental yields can be obtained through Bettermove.

The interior of this well presented property comprises a spacious living room with dining area, fitted kitchen and ample storage space throughout on the ground floor. The first floor consists of 3 bedrooms and the family bathroom. The exterior boasts a private rear garden, perfect for enjoying the summer months.

Located in the popular town of Rhyl, the property is close to a range of amenities, including shops, supermarkets, restaurants and pubs. Excellent transport connections can be found from Rhyl Train Station, the A55 and many local buses.