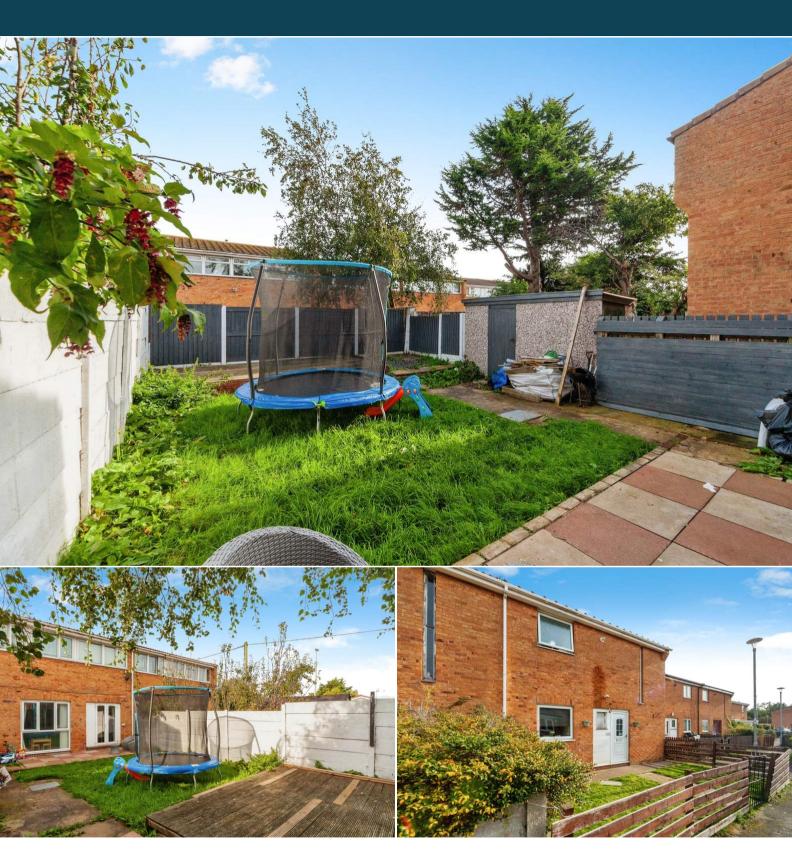

## Maesgwyn Rhyl

Bettermove are proud to present this 3 bedroom semi-detached house in Rhyl available with no forward chain.

The property benefits from double glazing, gas central heating throughout and has ample on street parking nearby. The council tax band is B.

The property is tenanted and rental yields can be obtained through Bettermove.

The interior of this well presented property comprises a spacious living room with dining area, fitted kitchen and ample storage space throughout on the ground floor. The first floor consists of 3 bedrooms and the family bathroom. The exterior boasts a private rear garden, perfect for enjoying the summer months.

Located in the popular town of Rhyl, the property is close to a range of amenities, including shops, supermarkets, restaurants and pubs. Excellent transport connections can be found from Rhyl Train Station, the A55 and many local buses.