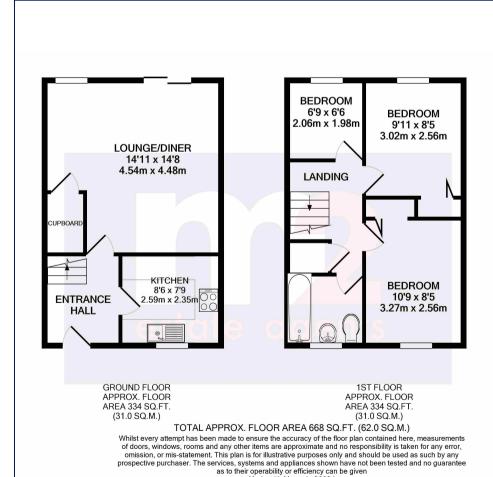

46 The Newlands, Mardy, Abergavenny. NP7
6HJ
£329,950
Tenure Freehold

- DETACHED PROPERTY
- THREE BEDROOMS
- LIVING / DINING ROOM

- FIRST FLOOR BATHROOM
- CORNER PLOT
- GARAGE AND DRIVEWAY

Located approximately one mile away from Abergavenny town centre in a sought after location and positioned on a corner plot, this Three Bedroomed Detached House offers accommodation comprising: Entrance Hall, Lounge/Dining Room, Kitchen, Three Bedrooms and Bathroom to the first floor. The property is complimented by gas central heating and double glazing. To the outside at the front is a driveway with parking for 2 cars fronting a single garage. The front garden sweeps around to one side of the house and this section offers the ideal location for a vegetable garden if required. Another lawned garden with mature shrubs and patio area at the rear offers a private area to relax. Being well presented throughout, early interest is recommended.

Mains Gas, electricity, water and drainage.

Council Tax Band:

D

Services:

Made with Metropix ©2021

All room sizes are approximate. Electrical installations, plumbing, central heating and drainage installations are noted on the basis of a visual inspection only. They have not been tested and no warranty of condition or fitness for purpose is implied in their inclusion. Potential purchasers are warned that they must make their own enquiries as to the condition of the appliances, installations or any element of the structure or fibric of the property.