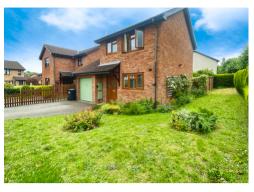

46 The Newlands, Mardy, Abergavenny. NP7
6HJ
£329,950
Tenure Freehold

- DETACHED PROPERTY
- THREE BEDROOMS
- LIVING / DINING ROOM

- FIRST FLOOR BATHROOM
- CORNER PLOT
- GARAGE AND DRIVEWAY

Located approximately one mile away from Abergavenny town centre in a sought after location and positioned on a corner plot, this Three Bedroomed Detached House offers accommodation comprising: Entrance Hall, Lounge/Dining Room, Kitchen, Three Bedrooms and Bathroom to the first floor. The property is complimented by gas central heating and double glazing. To the outside at the front is a driveway with parking for 2 cars fronting a single garage. The front garden sweeps around to one side of the house and this section offers the ideal location for a vegetable garden if required. Another lawned garden with mature shrubs and patio area at the rear offers a private area to relax. Being well presented throughout, early interest is recommended.