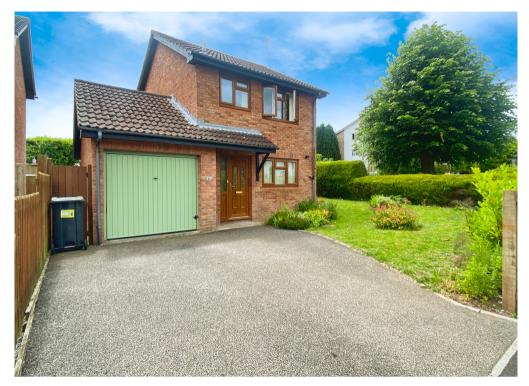

46 The Newlands, Mardy, Abergavenny. NP7
6HJ
£329,950
Tenure Freehold

- DETACHED PROPERTY
- THREE BEDROOMS
- LIVING / DINING ROOM

- FIRST FLOOR BATHROOM
- CORNER PLOT
- GARAGE AND DRIVEWAY

Located approximately one mile away from Abergavenny town centre in a sought after location and positioned on a corner plot, this Three Bedroomed Detached House offers accommodation comprising: Entrance Hall, Lounge/Dining Room, Kitchen, Three Bedrooms and Bathroom to the first floor. The property is complimented by gas central heating and double glazing. To the outside at the front is a driveway with parking for 2 cars fronting a single garage. The front garden sweeps around to one side of the house and this section offers the ideal location for a vegetable garden if required. Another lawned garden with mature shrubs and patio area at the rear offers a private area to relax. Being well presented throughout, early interest is recommended.