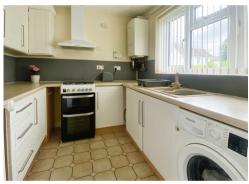

46 The Newlands, Mardy, Abergavenny. NP7
6HJ
£329,950
Tenure Freehold

- DETACHED PROPERTY
- THREE BEDROOMS
- LIVING / DINING ROOM

- FIRST FLOOR BATHROOM
- CORNER PLOT
- GARAGE AND DRIVEWAY

Located approximately one mile away from Abergavenny town centre in a sought after location and positioned on a corner plot, this Three Bedroomed Detached House offers accommodation comprising: Entrance Hall, Lounge/Dining Room, Kitchen, Three Bedrooms and Bathroom to the first floor. The property is complimented by gas central heating and double glazing. To the outside at the front is a driveway with parking for 2 cars fronting a single garage. The front garden sweeps around to one side of the house and this section offers the ideal location for a vegetable garden if required. Another lawned garden with mature shrubs and patio area at the rear offers a private area to relax. Being well presented throughout, early interest is recommended.