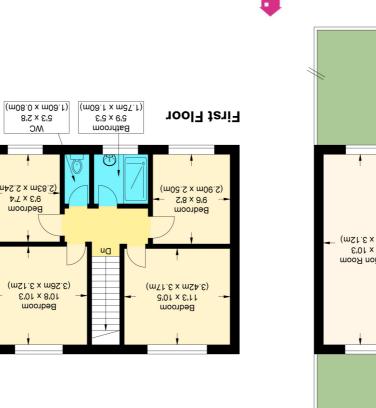

Upstairs there are two double bedrooms both of which are a generous size and the main bathroom. The bathroom is currently a wet room and is ideal for disabled access. This could be easily changed back to a bathroom if required.