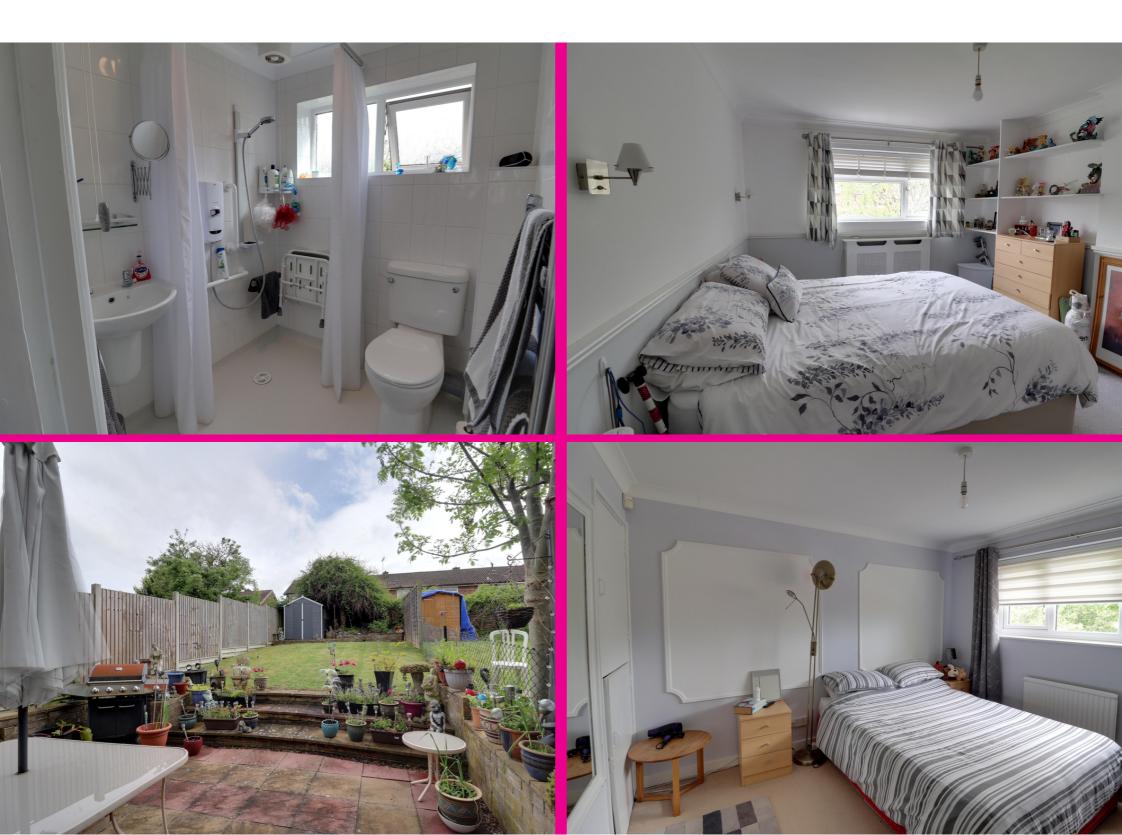

Upstairs there are two double bedrooms both of which are a generous size and the main bathroom. The bathroom is currently a wet room and is ideal for disabled access. This could be easily changed back to a bathroom if required.

Outside to the front there is a driveway.

To the rear a secluded and established garden which is mainly laid to lawn.

Shephall is a well regarded area with lots of local amenities including well regarded primary and secondary schools.