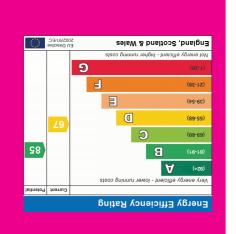

## 2 Middle Row, Stevenage, Hertfordshire, SG1 3AN

206 Hydean Way, Stevenage, Hertfordshire SG2 9YD

£300,000 Freehold



Tel: 01438 367753

www.own-homes.com

Email: sales@own-homes.com

## Description



A delightful and spacious two bedroom home situated in the Shephall area of Stevenage. The accommodation comprises of entrance hall, a generous size lounge with doors onto the rear garden. There is a kitchen/diner with a range of wall and base units and views over the front. to the rear there is a store room with doors leading out to the garden.



Upstairs there are two double bedrooms both of which are a generous size and the main bathroom. The bathroom is currently a wet room and is ideal for disabled access. This could be easily changed back to a bathroom if required.

Out