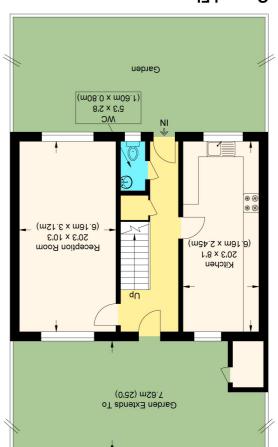

## Description

A delightful and spacious two bedroom home situated in the Shephall area of Stevenage. The accommodation comprises of entrance hall, a generous size lounge with doors onto the rear garden. There is a kitchen/diner with a range of wall and base units and views over the front. to the rear there is a store room with doors leading out to the garden.

Outside to the front there is a driveway.

To the rear a secluded and established garden which is mainly laid to lawn.

Shephall is a well regarded area with lots of local amenities including well regarded primary and secondary schools.