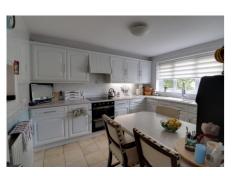

## Description

A delightful and spacious two bedroom home situated in the Shephall area of Stevenage. The accommodation comprises of entrance hall, a generous size lounge with doors onto the rear garden. There is a kitchen/diner with a range of wall and base units and views over the front. to the rear there is a store room with doors leading out to the garden.