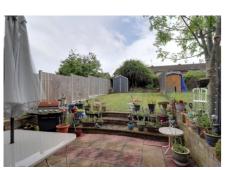

Outside to the front there is a driveway.

To the rear a secluded and established garden which is mainly laid to lawn.

Shephall is a well regarded area with lots of local amenities including well regarded primary and secondary schools.