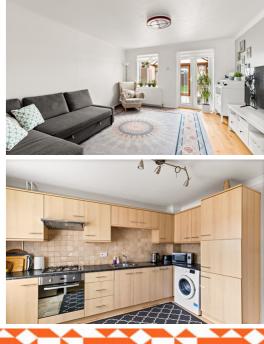

HAWKINGE, Folkestone CT18 7JQ £280,000 FREEHOLD

FOR SALE WITH BURNAP + ABEL... Welcome to your charming 2 bedroom staggered terraced house located in the sought-after area of The Keys, Hawkinge. This cozy abode boasts a spacious lounge, modern kitchen, and a delightful conservatory perfect for enjoying the sunshine all year round. Upstairs you will find two generous double bedrooms and a stylish bathroom. Step outside to the south facing rear garden, ideal for relaxing or entertaining guests. With off-road parking and residents parking available, convenience is key in this desirable neighborhood. Don't miss out on the opportunity to make this house your home sweet home!

## **Entrance Hall**

Lounge

14' 6" x 12' 8" (4.42m x 3.86m)

Kitchen

12' 4" x 9' 7" (3.76m x 2.92m)

Conservatory

11' 11" x 10' 11" (3.63m x 3.33m)

First Floor Landing