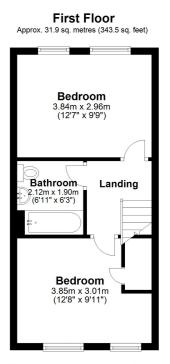

Bedroom One

12' 7" x 9' 9" (3.84m x 2.97m)

Bathroom

6' 11" x 6' 3" (2.11m x 1.91m)

Bedroom Two

12' 8" x 9' 11" (3.86m x 3.02m)

South Facing Rear Garden

Off Road Parking

Ground Floor Approx. 44.4 sq. metres (478.3 sq. feet)

Whilst every attempt has been made to ensure the accuracy of the floor plan contained here, measurements of doors, windows, rooms and any other items are approximate and no responsibility is taken for any error, omission or mis-statement. This plan is for illustrative purposes only and should be used as such by any prospective purchaser. Plan produced using PlanUp.