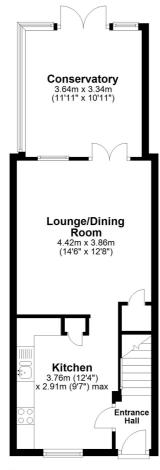

## **Entrance Hall**

Lounge

14' 6" x 12' 8" (4.42m x 3.86m)

Kitchen

12' 4" x 9' 7" (3.76m x 2.92m)

Conservatory

11' 11" x 10' 11" (3.63m x 3.33m)

First Floor Landing

Bedroom One

12' 7" x 9' 9" (3.84m x 2.97m)

Bathroom

6' 11" x 6' 3" (2.11m x 1.91m)

Bedroom Two

12' 8" x 9' 11" (3.86m x 3.02m)

South Facing Rear Garden

Off Road Parking

Ground Floor Approx. 44.4 sq. metres (478.3 sq. feet)

Whilst every attempt has been made to ensure the accuracy of the floor plan contained here, measurements of doors, windows, rooms and any other items are approximate and no responsibility is taken for any error, omission or mis-statement. This plan is for illustrative purposes only and should be used as such by any prospective purchaser. Plan produced using PlanUp.